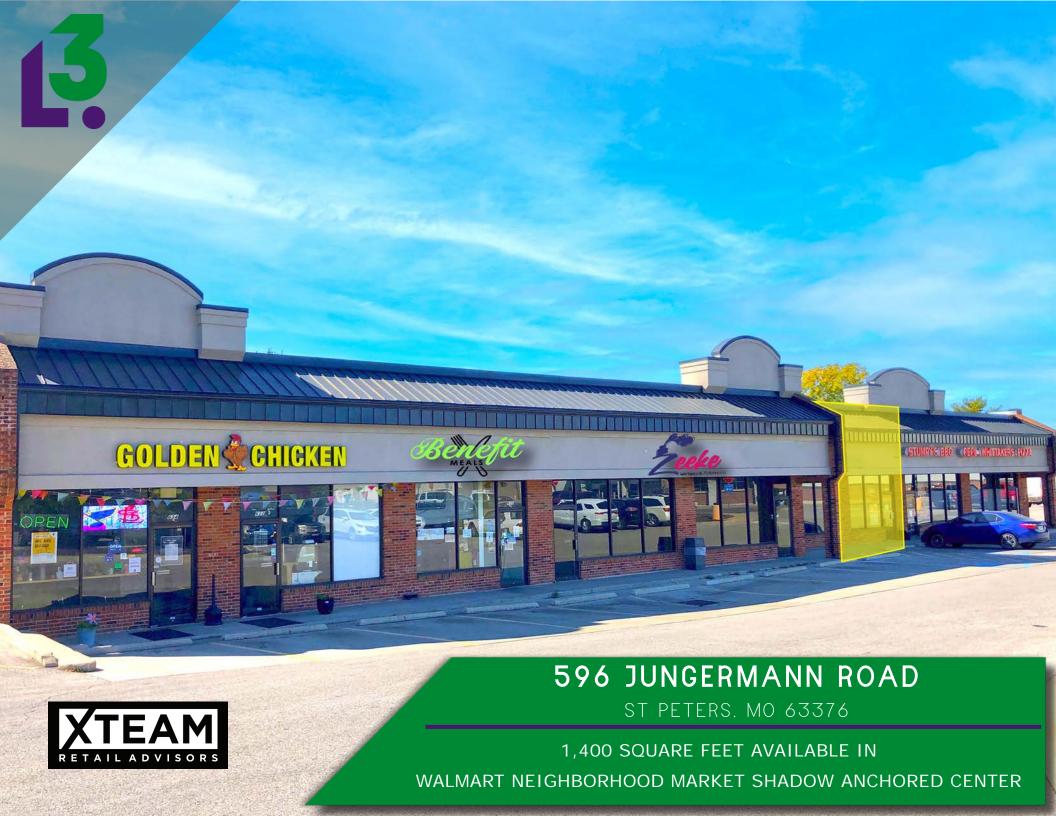

## **HEAT MAP** • PER PLACERAI

VIEW & DOWNLOAD:

DEMO REPORT

PLEASE CONTACT:

L<sup>3</sup> CORPORATION REBECCA THESSEN

314.282.9836 (DIRECT) 314.620.0093 (MOBILE) REBECCA@L3CORP.NET

SUITE 627

- 1,400 SF Available
- Highly Trafficked and Lighted Intersection
- Shadow Anchored by Walmart Neighborhood Market
- Co-Tenants include Cecil Whitaker's Pizza, Stumpy's BBQ, Golden Chicken, Benefit Meals & Zeeke Smoke Shop
- Monument Signage Available Facing Jungermann Road on a First Come First Serve Basis