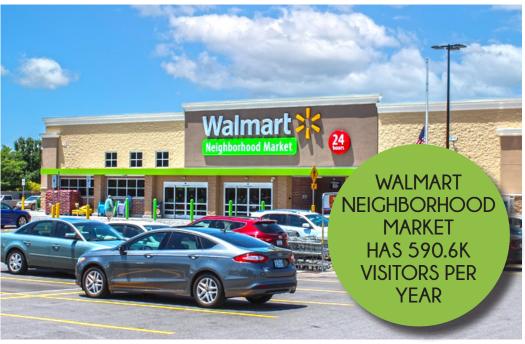

## **HEAT MAP** • PER PLACERAI

VIEW & DOWNLOAD:

DEMO REPORT

PLEASE CONTACT:

L<sup>3</sup> CORPORATION REBECCA THESSEN

314.282.9836 (DIRECT) 314.620.0093 (MOBILE) REBECCA@L3CORP.NET

SUITE 627

- 1,400 SF Available
- Highly Trafficked and Lighted Intersection
- Shadow Anchored by Walmart Neighborhood Market
- Co-Tenants include Cecil Whitaker's Pizza, Stumpy's BBQ, Golden Chicken, Benefit Meals & Zeeke Smoke Shop
- Monument Signage Available Facing Jungermann Road on a First Come First Serve Basis