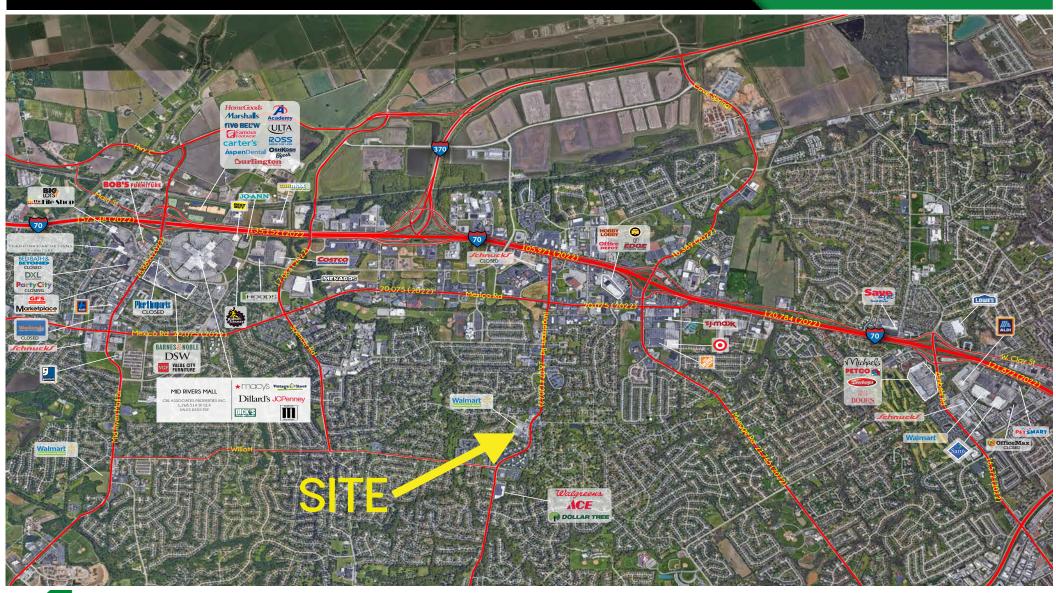

| 3 MILES<br>35,607   | 5 MILES<br>71,021    |
| AVG HH INCOME | (6) | 1 MILE<br>\$101,470 | 3 MILES<br>\$98,969 | 5 MILES<br>\$101,439 |

## **HEAT MAP** • PER PLACERAI







VIEW & DOWNLOAD:

DEMO REPORT



PLEASE CONTACT:

L<sup>3</sup> CORPORATION REBECCA THESSEN

314.282.9836 (DIRECT) 314.620.0093 (MOBILE) REBECCA@L3CORP.NET

SUITE 627



- 1,400 SF Available
- Highly Trafficked and Lighted Intersection
- Shadow Anchored by Walmart Neighborhood Market
- Co-Tenants include Cecil Whitaker's Pizza, Stumpy's BBQ, Golden Chicken, Benefit Meals & Zeeke Smoke Shop
- Monument Signage Available Facing Jungermann Road on a First Come First Serve Basis

PLEASE CONTACT:

L<sup>3</sup> CORPORATION
REBECCA THESSEN

314.282.9836 (DIRECT) 314.620.0093 (MOBILE)

REBECCA@L3CORP.NET

## MARKET AERIAL