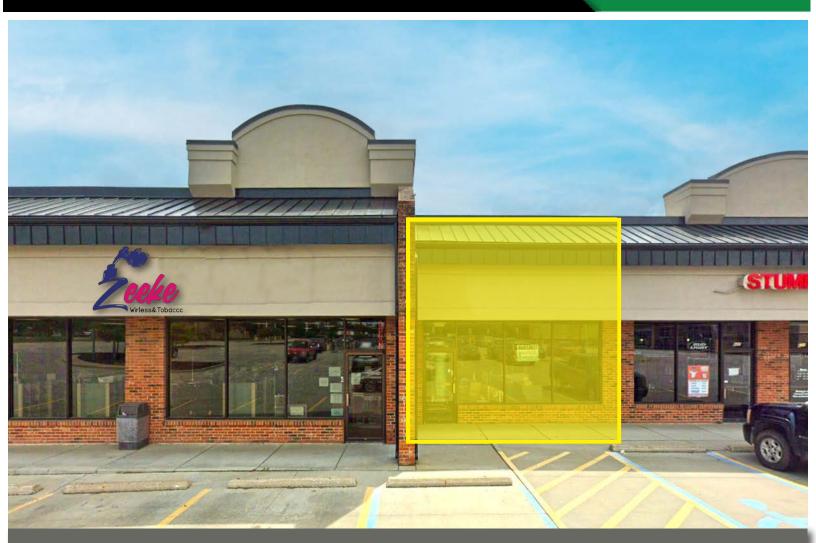

## **HEAT MAP** • PER PLACERAI

VIEW & DOWNLOAD:

DEMO REPORT

PLEASE CONTACT:

L<sup>3</sup> CORPORATION REBECCA THESSEN

314.282.9836 (DIRECT) 314.620.0093 (MOBILE) REBECCA@L3CORP.NET

SUITE 627

- 1,400 SF Available
- Highly Trafficked and Lighted Intersection
- Shadow Anchored by Walmart Neighborhood Market
- Co-Tenants include Cecil Whitaker's Pizza, Stumpy's BBQ, Golden Chicken, Benefit Meals & Zeeke Smoke Shop
- Monument Signage Available Facing Jungermann Road on a First Come First Serve Basis