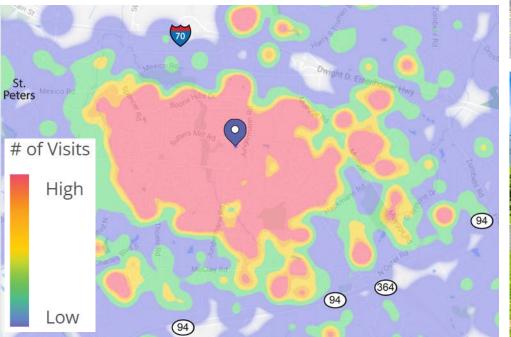

# GOLDEN CHICKEN



## 596 JUNGERMANN ROAD

ST PETERS. MO 63376

1,400 SQUARE FEET AVAILABLE IN WALMART NEIGHBORHOOD MARKET SHADOW ANCHORED CENTER

# 596 JUNGERMANN ROAD

## DEMOGRAPHICS

L<sup>3</sup> CORPORATION REBECCA THESSEN 314.282.9836 (DIRECT) 314.620.0093 (MOBILE) REBECCA@L3CORP.NET

WALMART

**NEIGHBORHOOD** 

MARKET HAS 590.6K

VISITORS PER YEAR

### POPULATION ANALYSIS



HEAT MAP • PER PLACERAI





## VIEW & DOWNLOAD:

PLEASE CONTACT:

Walma

Neighborhood Marke





The information in this flyer has been obtained from sources believed reliable. While we do not doubt its accuracy, we have not verified it and make no guarantee about it. It is your responsibility to independently confirm its accuracy and completeness. Any projections, opinions, assumptions or estimates used are for example only and do not represent the current or future performance of the property. Th value of this transaction to you depends on tax and other factors which should be evaluated by your tax, financial and legal advisors. You and your advisors should conduct a careful, independent investigation of the property to determine to your satisfaction the suitability of the property for your needs

# 596 JUNGERM