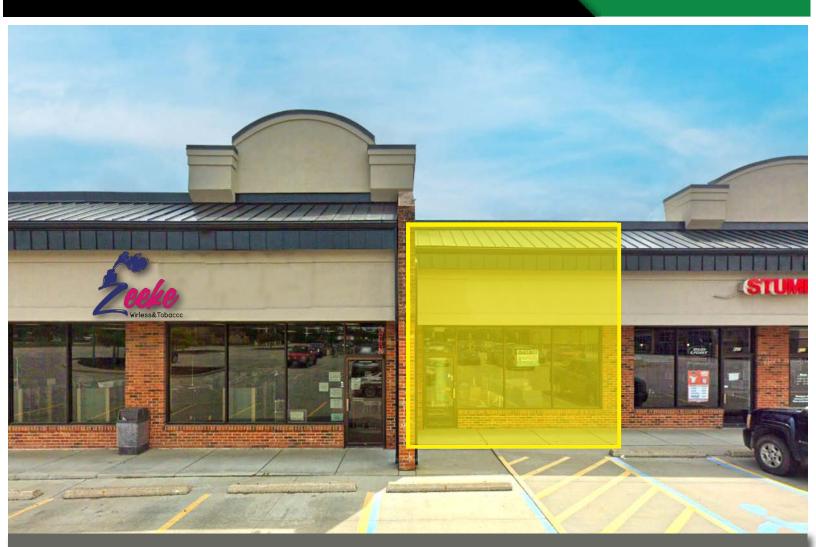

## SUITE 627

- 1,400 SF Available
- Highly Trafficked and Lighted Intersection
- Shadow Anchored by Walmart Neighborhood Market
- Co-Tenants include Cecil Whitaker's Pizza, Stumpy's BBQ, Golden Chicken, Benefit Meals & Zeeke Smoke Shop
- Monument Signage Available Facing Jungermann Road on a First Come First Serve Basis