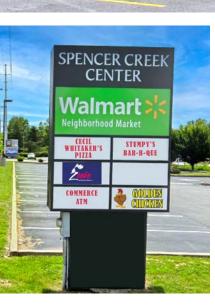

## SUITE 627

- 1,400 SF Available
- Highly Trafficked and Lighted Intersection
- Shadow Anchored by Walmart Neighborhood Market
- Co-Tenants include Cecil Whitaker's Pizza, Stumpy's BBQ, Golden Chicken, Benefit Meals & Zeeke Smoke Shop
- Monument Signage Available Facing Jungermann Road on a First Come First Serve Basis