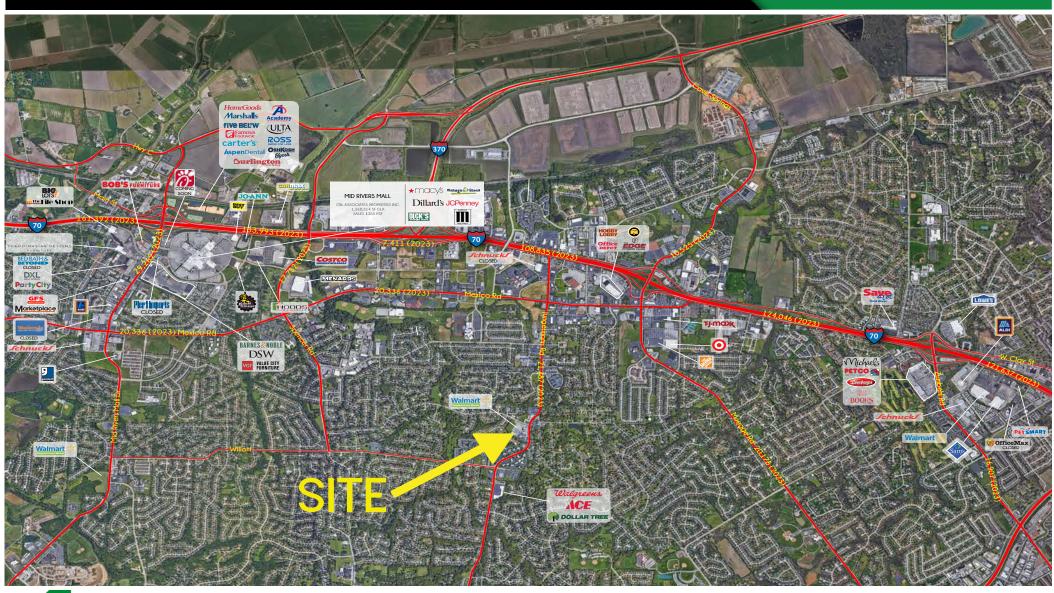

| 3 MILES<br>35,607   | 5 MILES<br>71,021    |
| AVG HH INCOME | (6) | 1 MILE<br>\$101,470 | 3 MILES<br>\$98,969 | 5 MILES<br>\$101,439 |

## **HEAT MAP** • PER PLACERAI







VIEW & DOWNLOAD:

DEMO REPORT



PLEASE CONTACT:

L<sup>3</sup> CORPORATION REBECCA THESSEN

314.282.9836 (DIRECT) 314.620.0093 (MOBILE) REBECCA@L3CORP.NET

SUITE 627



- 1,400 SF Available
- Highly Trafficked and Lighted Intersection
- Shadow Anchored by Walmart Neighborhood Market
- Co-Tenants include Cecil Whitaker's Pizza, Stumpy's BBQ, Golden Chicken, Benefit Meals & Zeeke Smoke Shop
- Monument Signage Available Facing Jungermann Road on a First Come First Serve Basis

PLEASE CONTACT:

L<sup>3</sup> CORPORATION REBECCA THESSEN

314.282.9836 (DIRECT) 314.620.0093 (MOBILE)

REBECCA@L3CORP.NET

## MARKET AERIAL