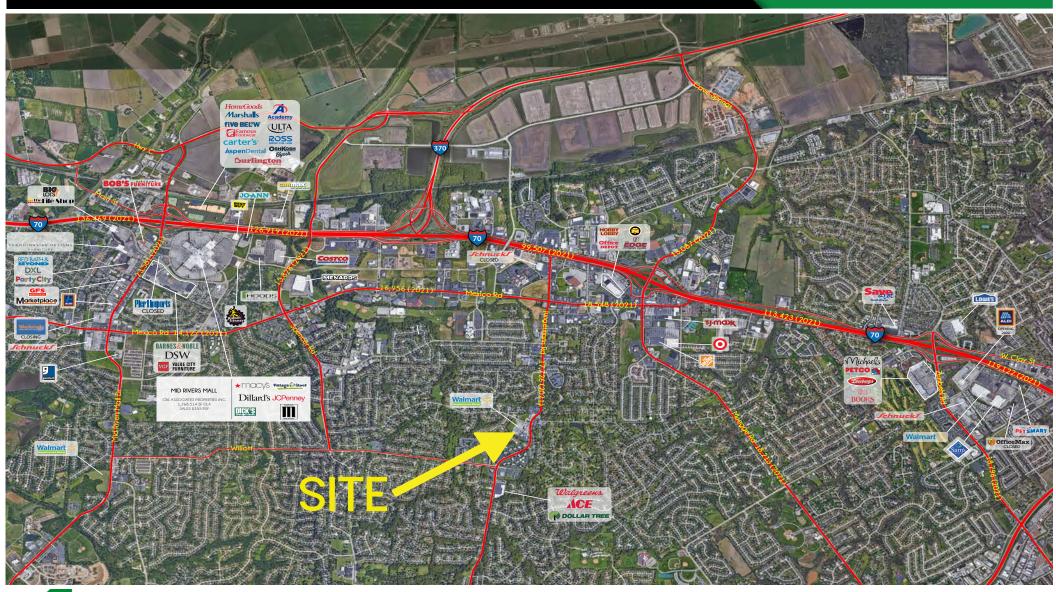

08       | 3 MILES<br>35,407   | 5 MILES<br>70,786          |
| AVG HH INCOME |   | <u>1 MILE</u><br>\$78,871 | 3 MILES<br>\$76,256 | <u>5 MILES</u><br>\$78,499 |

#### **HEAT MAP** • PER PLACERAI







VIEW & DOWNLOAD:

DEMO REPORT



PLEASE CONTACT:

L<sup>3</sup> CORPORATION REBECCA THESSEN

314.282.9836 (DIRECT) 314.620.0093 (MOBILE) REBECCA@L3CORP.NET

### FLOOR PLAN



- 1,400 SF Available: Suite 627
- Highly Trafficked and Lighted Intersection
- Shadow anchored by Walmart Neighborhood Market
- Co-Tenants include Cecil Whitaker's Pizza, Stumpy's BBQ, Golden Chicken, Zeeke's Smoke Shop & West of Hunan
- Monument Signage Facing Jungermann Road

PLEASE CONTACT:

L<sup>3</sup> CORPORATION REBECCA THESSEN

314.282.9836 (DIRECT)

314.620.0093 (MOBILE)
REBECCA@L3CORP.NET

# MARKET AERIAL