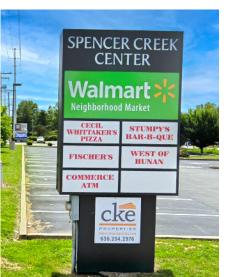

### FLOOR PLAN

- 1,400 SF Available: Suite 627
- Highly Trafficked and Lighted Intersection
- Shadow anchored by Walmart Neighborhood Market
- Co-Tenants include Cecil Whitaker's Pizza, Stumpy's BBQ, Golden Chicken, Zeeke's Smoke Shop & West of Hunan
- Monument Signage Facing Jungermann Road