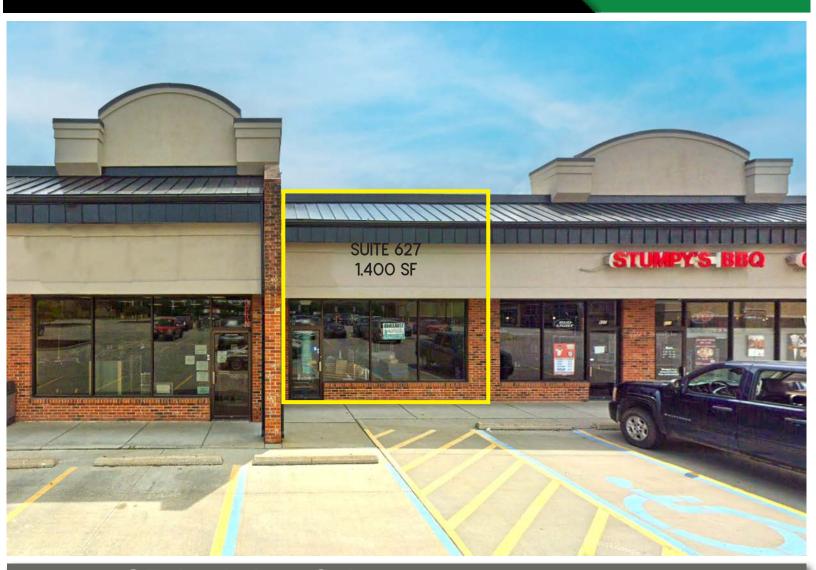

### FLOOR PLAN

- 1,400 SF Available: Suite 627
- Highly Trafficked and Lighted Intersection
- Shadow anchored by Walmart Neighborhood Market
- Co-Tenants include Cecil Whitaker's Pizza, Stumpy's BBQ, Golden Chicken, Zeeke's Smoke Shop & West of Hunan
- Monument Signage Facing Jungermann Road