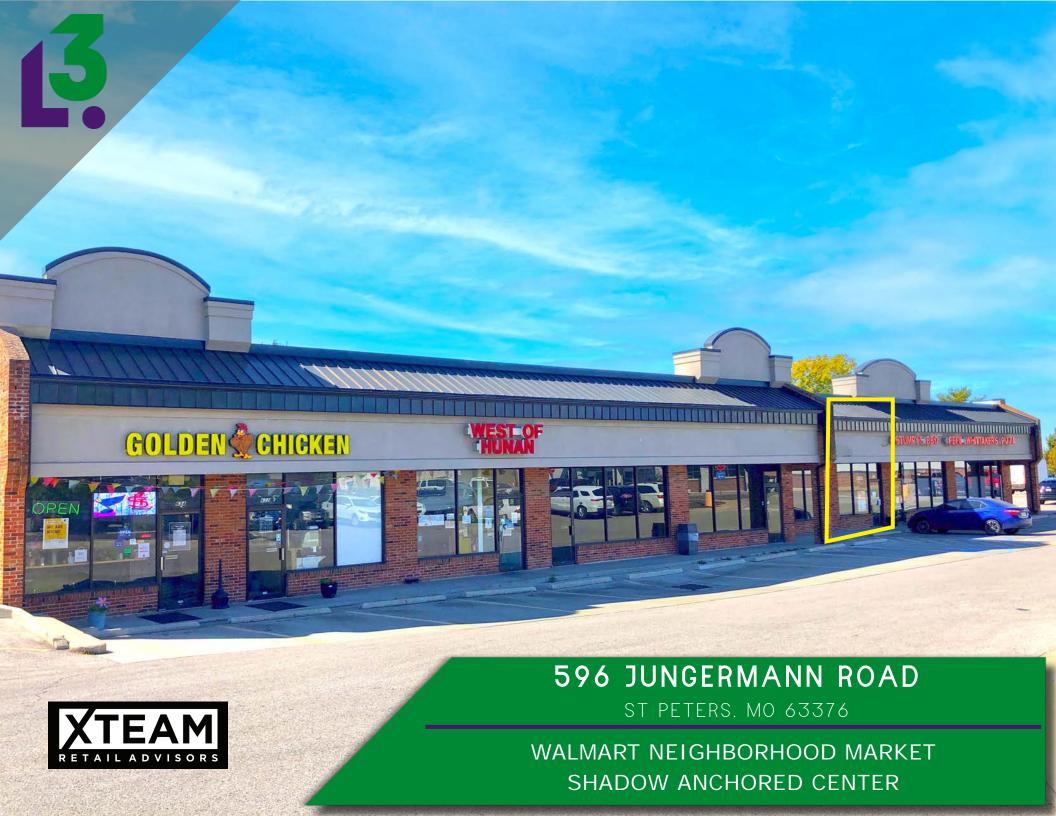

### FLOOR PLAN

- 1,400 SF Available: Suite 627
- Highly Trafficked and Lighted Intersection
- Shadow anchored by Walmart Neighborhood Market
- Co-Tenants include Cecil Whitaker's Pizza, Stumpy's BBQ, Golden Chicken, Zeeke's Smoke Shop & West of Hunan
- Monument Signage Facing Jungermann Road