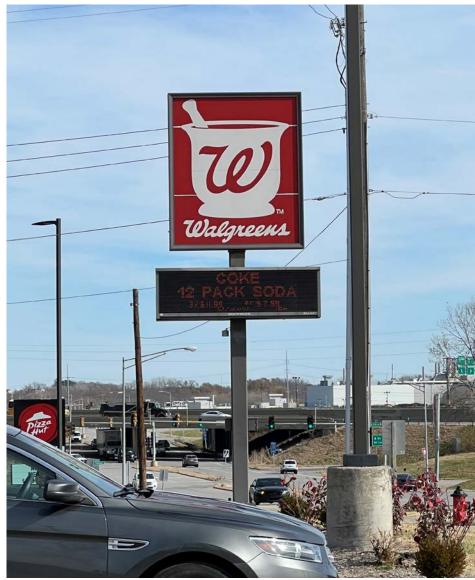

ON ANALYSIS

358 E US HIGHWAY 69

| POPULATION     | HOUSEHOLDS    | AVG HH<br>INCOME |
|----------------|---------------|------------------|
| 1 MILE         | <u>1 MILE</u> | 1 MILE           |
| 4,951          | 1,979         | \$73,755         |
| <u>3 MILES</u> | 3 MILES       | 3 MILES          |
| 51,776         | 20,888        | \$80,623         |
| <u>5 MILES</u> | 5 MILES       | <u>5 MILES</u>   |
| 127,250        | 52,203        | \$83,665         |

#### **VIEW & DOWNLOAD:**

## DEMO REPORT

- FIRM LEASE TERM THROUGH 12/31/2033
- SUBLEASE RATE IS \$10.00 PSF
- APPX 0.4 MI FROM THE MAJOR INTERSECTIONS OF I-435 AND I-35 AND I-435 AND HIGHWAY 69



PLEASE CONTACT:

L<sup>3</sup> CORPORATION

JOHN NOTTER

314.282.9825 (DIRECT)
314.650.3600 (MOBILE)
JOHN@L3CORP.NET

## PHOTOS









# 358 E US HIGHWAY 69

ZOOM AERIAL

L<sup>3</sup> CORPORATION

JOHN NOTTER

314.282.9825 (DIRECT) 314.650.3600 (MOBILE) JOHN@L3CORP.NET



PLEASE CONTACT:

L<sup>3</sup> CORPORATION

JOHN NOTTER

314.282.9825 (DIRECT)
314.650.3600 (MOBILE)
JOHN@L3CORP.NET

### AERIAL