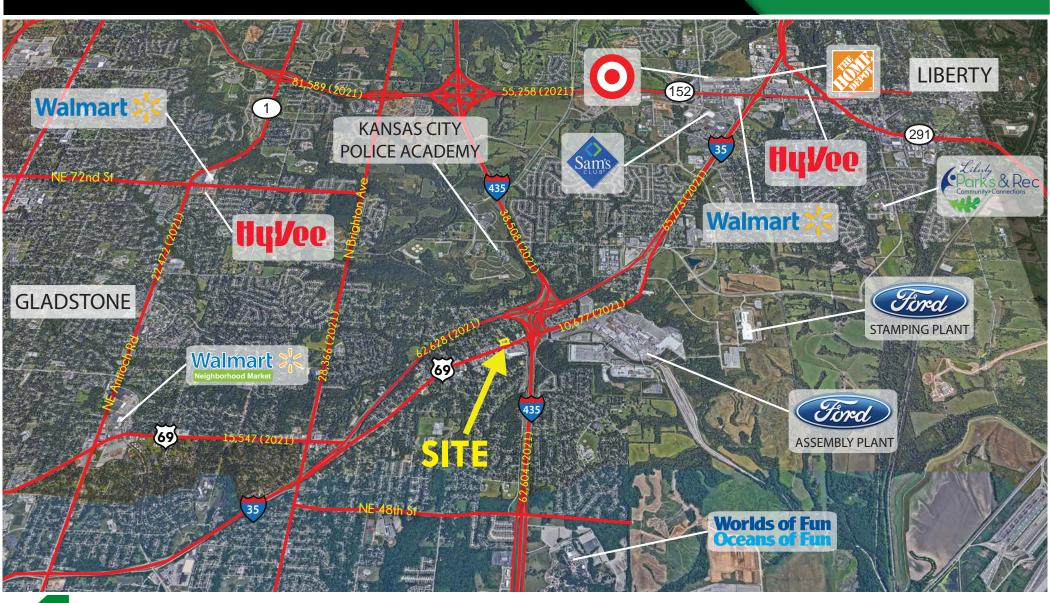

LES       | 3 MILES          |
| 51,776         | 20,888        | \$80,623         |
| <u>5 MILES</u> | 5 MILES       | <u>5 MILES</u>   |
| 127,250        | 52,203        | \$83,665         |

#### **VIEW & DOWNLOAD:**

## DEMO REPORT

- FIRM LEASE TERM THROUGH 12/31/2033
- SUBLEASE RATE IS \$10.00 PSF
- APPX 0.4 MI FROM THE MAJOR INTERSECTIONS OF I-435 AND I-35 AND I-435 AND HIGHWAY 69



PLEASE CONTACT:

L<sup>3</sup> CORPORATION

JOHN NOTTER

314.282.9825 (DIRECT)
314.650.3600 (MOBILE)
JOHN@L3CORP.NET

## PHOTOS









# 358 E US HIGHWAY 69

ZOOM AERIAL

L<sup>3</sup> CORPORATION

JOHN NOTTER

314.282.9825 (DIRECT) 314.650.3600 (MOBILE) JOHN@L3CORP.NET



PLEASE CONTACT:

L<sup>3</sup> CORPORATION

JOHN NOTTER

314.282.9825 (DIRECT)
314.650.3600 (MOBILE)
JOHN@L3CORP.NET

### AERIAL