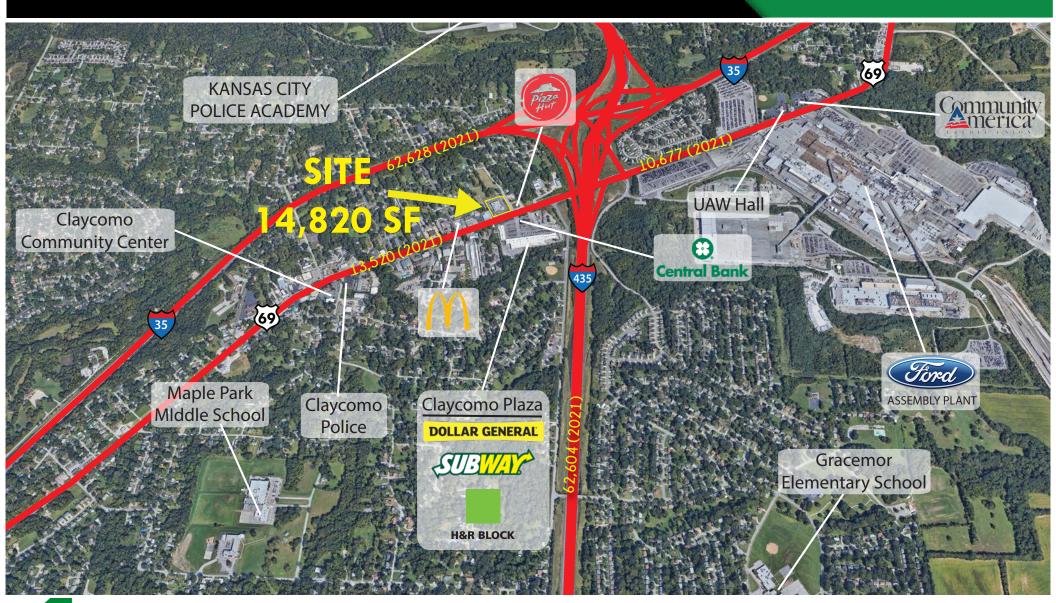

# 358 E US HIGHWAY 69

ZOOM AERIAL

L<sup>3</sup> CORPORATION

JOHN NOTTER

314.282.9825 (DIRECT) 314.650.3600 (MOBILE) JOHN@L3CORP.NET

PLEASE CONTACT:

L<sup>3</sup> CORPORATION

JOHN NOTTER