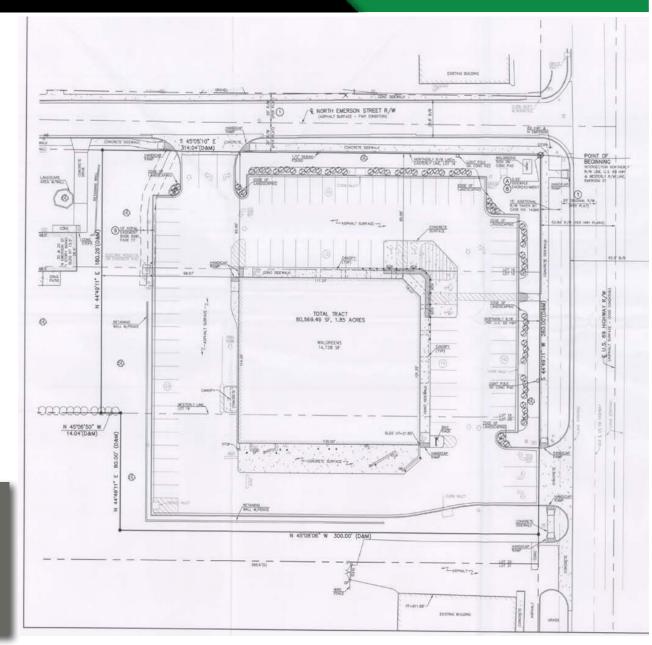

58 E US HIGHWAY 69

lazonit.

green

KANSAS CITY. MO 64119

14.820 SF FORMER WALGREEN'S AVAILABLE FOR SUBLEASE IN THE CLAYCOMO AREA OF NORTHERN KANSAS CITY MSA SUBLEASE THROUGH 12/31/2033

# 358 E US HIGHWAY 69

### SITE PLAN

### POPULATION ANALYSIS

|                | HOUSEHOLDS     | AVG HH<br>INCOME |
|----------------|----------------|------------------|
| <u>1 MILE</u>  | <u>1 MILE</u>  | <u>1 MILE</u>    |
| 4,951          | 1,979          | \$73,755         |
| <u>3 MILES</u> | <u>3 MILES</u> | <u>3 MILES</u>   |
| 51,776         | 20,888         | \$80,623         |
| <u>5 MILES</u> | <u>5 MILES</u> | <u>5 MILES</u>   |
| 127,250        | 52,203         | \$83,665         |

### VIEW & DOWNLOAD:

## DEMO REPORT

- FIRM LEASE TERM THROUGH 12/31/2033
- SUBLEASE RATE IS \$10.00 PSF



#### PLEASE CONTACT: L<sup>3</sup> CORPORATION

JOHN NOTTER

314.282.9825 (DIRECT) 314.650.3600 (MOBILE) JOHN@L3CORP.NET

The information in this flyer has been obtained from sources believed reliable. While we do not doubt its accuracy, we have not verified it and make no guarantee about it. It is your responsibility to independently confirm its accuracy and completeness. Any projections, opinions, assumptions or estimates used are for example only and do not represent the current or future performance of the property. Th value of this transaction to you depends on tax and other factors which should be evaluated by your tax, financial and legal advisors. You and your advisors should conduct a careful, independent investigation of the property to determine to your satisfaction the suitab