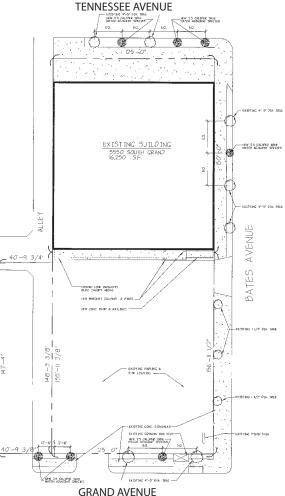

### L<sup>3</sup> CORPORATION JOHN NOTTER

314.282.9825 (DIRECT) 314.650.3600 (MOBILE) JOHN@L3CORP.NET

# SITE PLAN

# (i)

- FIRM LEASE TERM THROUGH 8/31/2026
- SUBLEASE RATE IS \$8.50 PSF
- 134,854 POPULATION WITHIN 3 MILES

### POPULATION ANALYSIS

5550 S. GRAND BOULEVARD

| POPULATION    | HOUSEHOLDS     | AVG HH<br>INCOME |
|---------------|----------------|------------------|
| <u>1 MILE</u> | <u>1 MILE</u>  | 1 MILE           |
| 23,327        | 9,799          | \$56,488         |
| 3 MILES       | 3 MILES        | 3 MILES          |
| 134,854       | 59,571         | \$66,360         |
| 5 MILES       | <u>5 MILES</u> | <u>5 MILES</u>   |
| 280,249       | 126,692        | \$70,999         |

## **VIEW & DOWNLOAD: DEMO REPORT**







# 5550 S. GRAND BOULEVARD

AERIAL

L<sup>3</sup> CORPORATION

JOHN NOTTER

314.282.9825 (DIRECT) 314.650.3600 (MOBILE) JOHN@L3CORP.NET