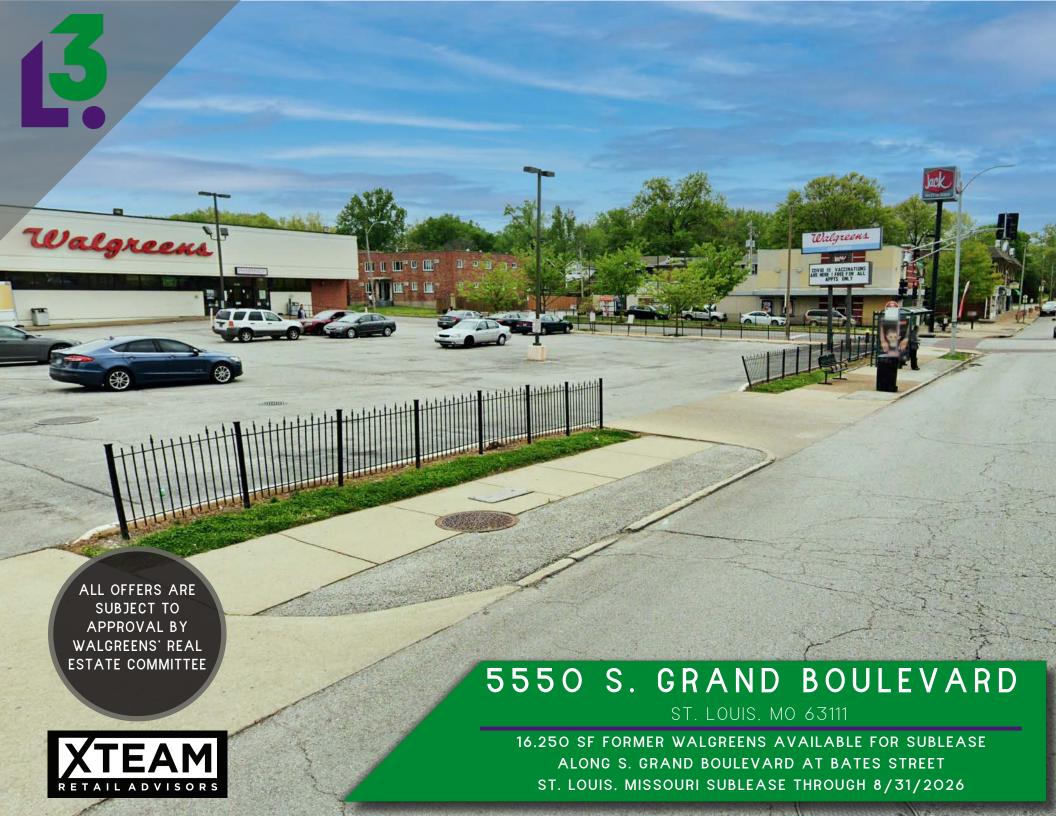

# (i)

- FIRM LEASE TERM THROUGH 8/31/2026
- SUBLEASE RATE IS \$8.50 PSF
- 134,854 POPULATION WITHIN 3 MILES