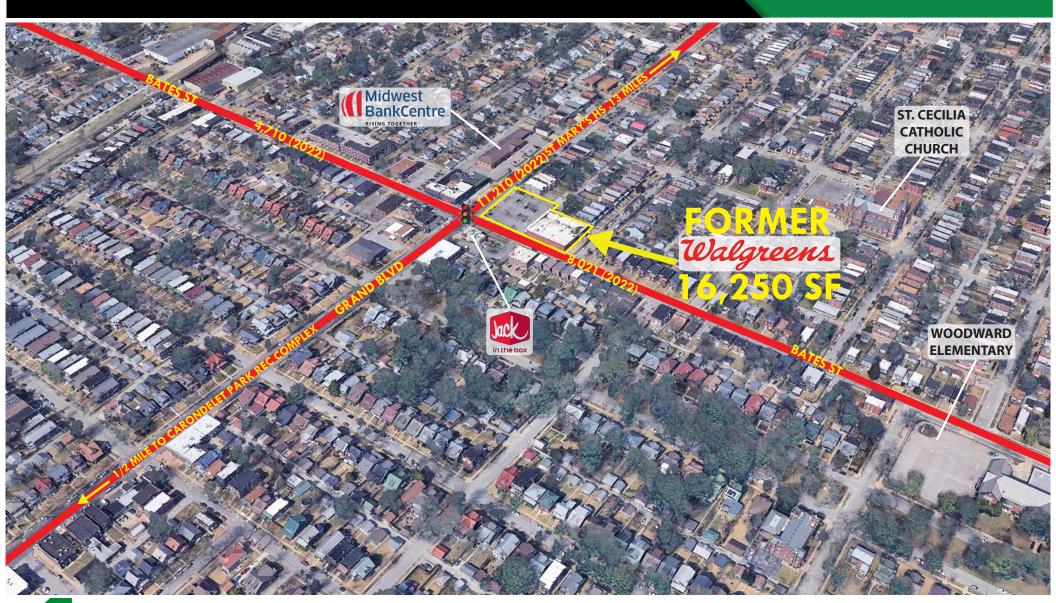

# 5550 S. GRAND BOULEVARD

AERIAL

L<sup>3</sup> CORPORATION

JOHN NOTTER

314.282.9825 (DIRECT) 314.650.3600 (MOBILE) JOHN@L3CORP.NET