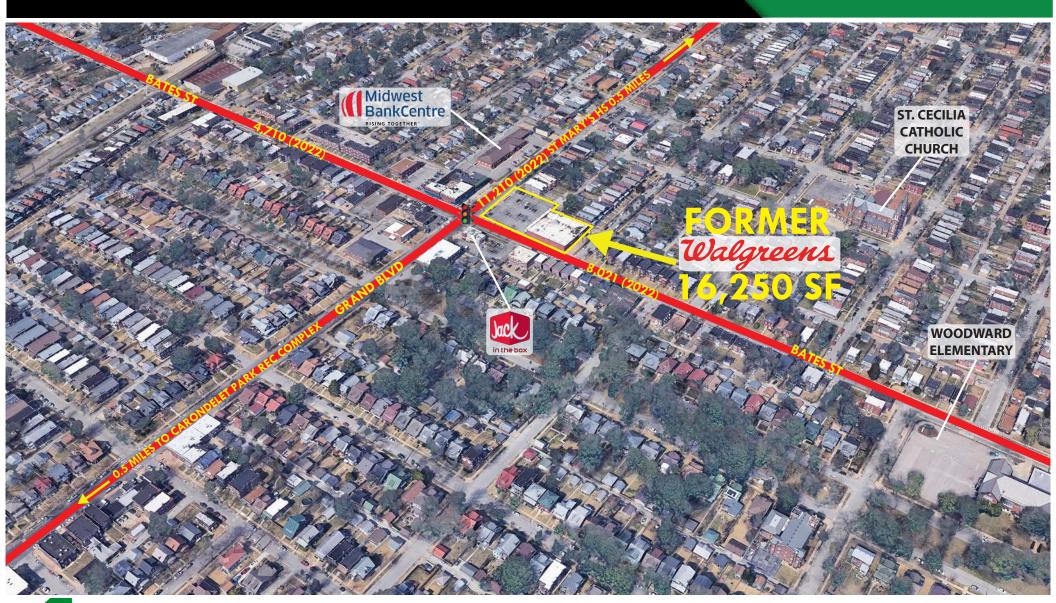

# 5550 S. GRAND BOULEVARD

AERIAL

L<sup>3</sup> CORPORATION

JOHN NOTTER

314.282.9825 (DIRECT) 314.650.3600 (MOBILE) JOHN@L3CORP.NET