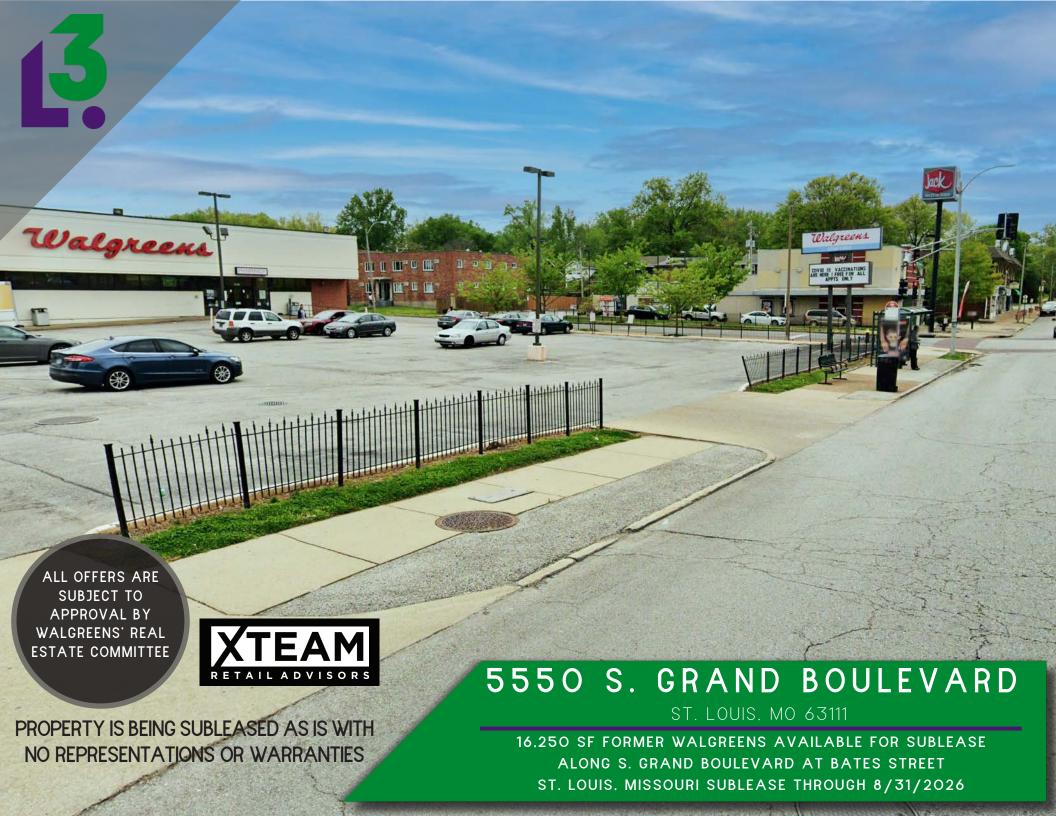

# (i)

- FIRM LEASE TERM THROUGH 8/31/2026
- SUBLEASE RATE IS \$8.50 PSF
- 134,854 POPULATION WITHIN 3 MILES