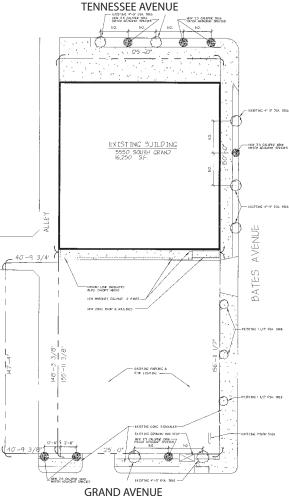

### L<sup>3</sup> CORPORATION JOHN NOTTER

314.282.9825 (DIRECT) 314.650.3600 (MOBILE)

JOHN@L3CORP.NET

# SITE PLAN

# (i)

- FIRM LEASE TERM THROUGH 8/31/2026
- SUBLEASE RATE IS \$8.50 PSF
- 134,728 POPULATION WITHIN 3 MILES

### POPULATION ANALYSIS

5550 S. GRAND BOULEVARD

| POPULATION     | HOUSEHOLDS     | AVG HH<br>INCOME |
|----------------|----------------|------------------|
| 1 MILE         | <u>1 MILE</u>  | 1 MILE           |
| 23,302         | 9,792          | \$59,789         |
| 3 MILES        | 3 MILES        | 3 MILES          |
| 134,728        | 59,528         | \$68,421         |
| <u>5 MILES</u> | <u>5 MILES</u> | 5 MILES          |
| 280,485        | 126,933        | \$72,861         |

## **VIEW & DOWNLOAD: DEMO REPORT**







# 5550 S. GRAND BOULEVARD

AERIAL

L<sup>3</sup> CORPORATION

JOHN NOTTER

314.282.9825 (DIRECT) 314.650.3600 (MOBILE) JOHN@L3CORP.NET