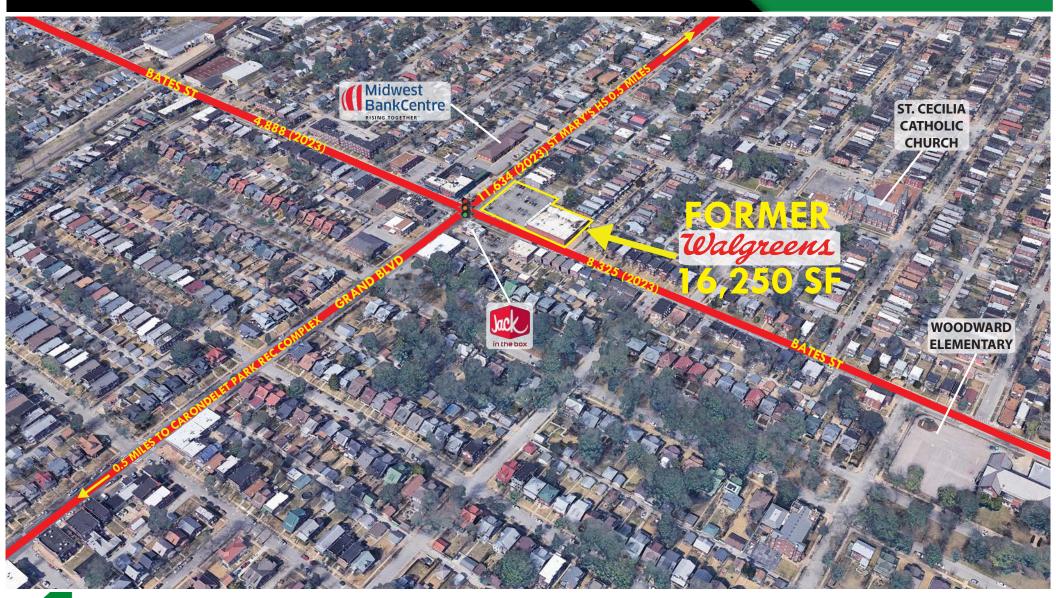

# 5550 S. GRAND BOULEVARD

AERIAL

L<sup>3</sup> CORPORATION

JOHN NOTTER

314.282.9825 (DIRECT) 314.650.3600 (MOBILE) JOHN@L3CORP.NET