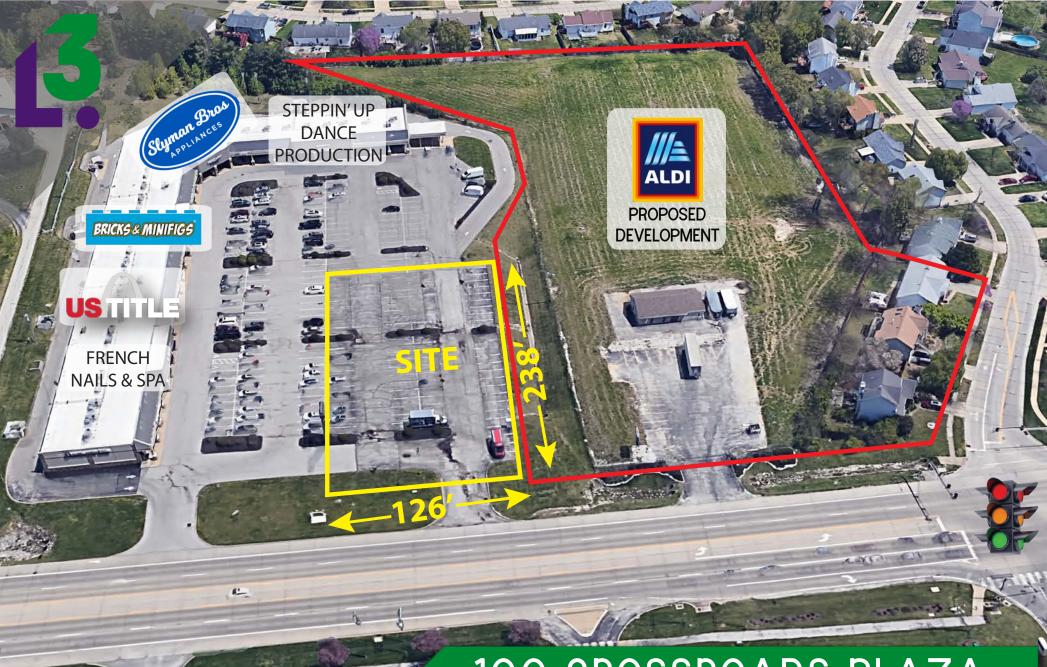

# 100 CROSSROADS PLAZA

O'FALLON. MO 63368

0.69 ACRES FOR SALE OR GROUND LEASE

The information in this flyer has been obtained from sources believed reliable. While we do not doubt its accuracy, we have not verified it and make no guarantee about it. It is your responsibility to independently confirm its accuracy and completeness. Any projections, opinions, assumptions or estimates used are for example only and do represent the current or future performance of the property. Th value of this transaction to your satisfaction the suitability of the property for your nee

#### • 30,000 SF (0.68 ACRES, ALL USABLE) WITH DETENTION IN PLACE

- FULL ACCESS AT MULTIPLE POINTS OFF HIGHWAY K (41,373 VPD)
- SITE HAS BEEN PAVED AND IS READY TO BE BUILT ON
- JUST NORTH OF HIGHWAY 364, LOCATED ON HIGHWAY K WITH EASE OF ACCESS
- PROPOSED GROCERY ANCHORED DEVELOPMENT THAT WILL GIVE SITE FULL ACCESS TO STOP LIGHT