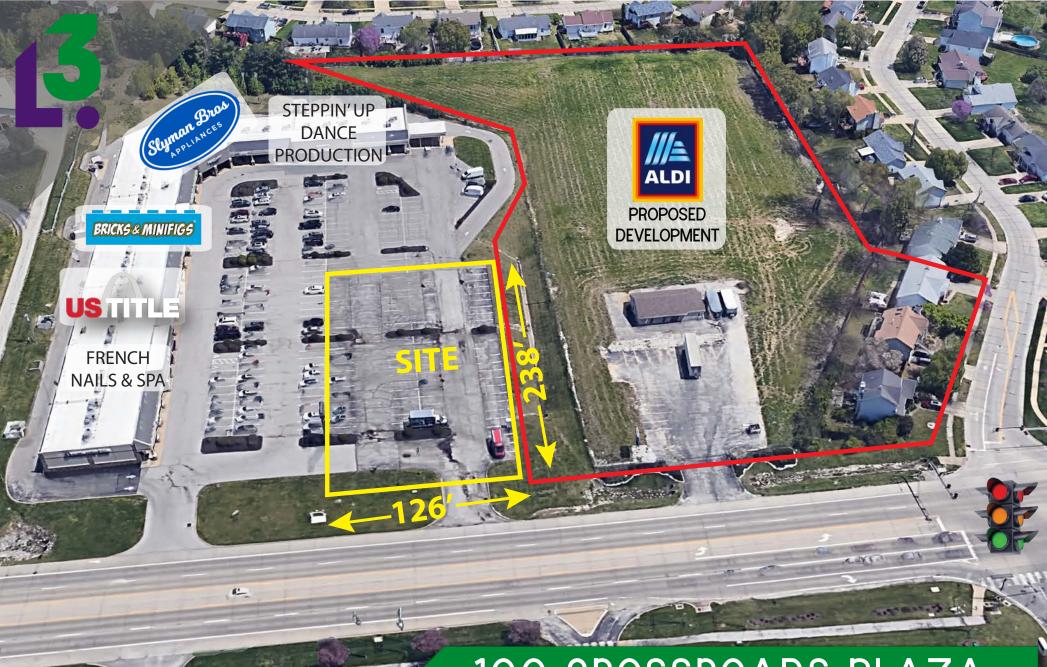

# 100 CROSSROADS PLAZA

O'FALLON. MO 63368

0.69 ACRES FOR SALE OR GROUND LEASE

The information in this flyer has been obtained from sources believed reliable. While we do not doubt its accuracy, we have not verified it and make no guarantee about it. It is your responsibility to independently confirm its accuracy and completeness. Any projections, opinions, assumptions or estimates used are for example only and do represent the current or future performance of the property. Th value of this transaction to your satisfaction the suitability of the property for your nee

#### 30,000 SF (0.68 ACRES, ALL USABLE) WITH DETENTION IN PLACE

- FULL ACCESS AT MULTIPLE POINTS OFF HIGHWAY K (45,443 VPD)
- SITE HAS BEEN PAVED AND IS READY TO BE BUILT ON
- JUST NORTH OF HIGHWAY 364, LOCATED ON HIGHWAY K WITH EASE OF ACCESS
- PROPOSED GROCERY ANCHORED DEVELOPMENT THAT WILL GIVE SITE FULL ACCESS TO STOP LIGHT