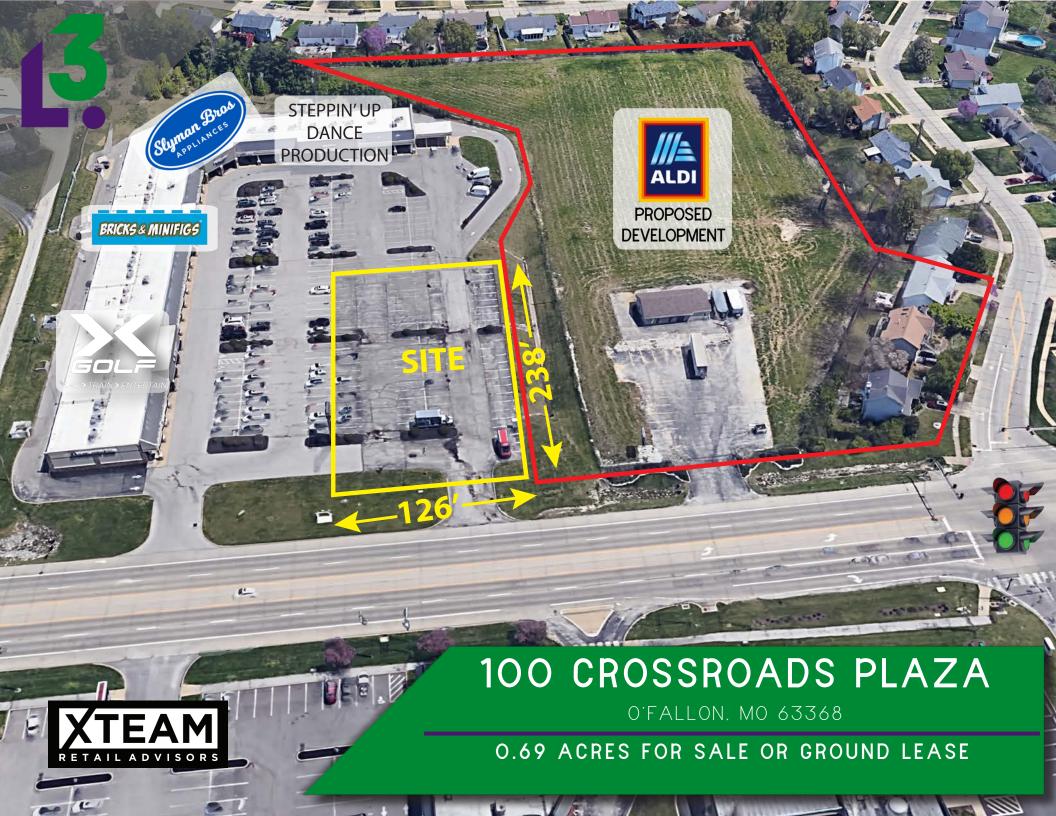

## DEMO REPORT

- 30,000 SF (0.68 ACRES, ALL USABLE) WITH DETENTION IN PLACE
- FULL ACCESS AT MULTIPLE POINTS OFF HIGHWAY K (46,036 VPD)
- SITE HAS BEEN PAVED AND IS READY TO BE BUILT ON
- JUST NORTH OF HIGHWAY 364, LOCATED ON HIGHWAY K WITH EASE OF ACCESS
- PROPOSED GROCERY ANCHORED DEVELOPMENT THAT WILL GIVE SITE FULL ACCESS TO STOP LIGHT