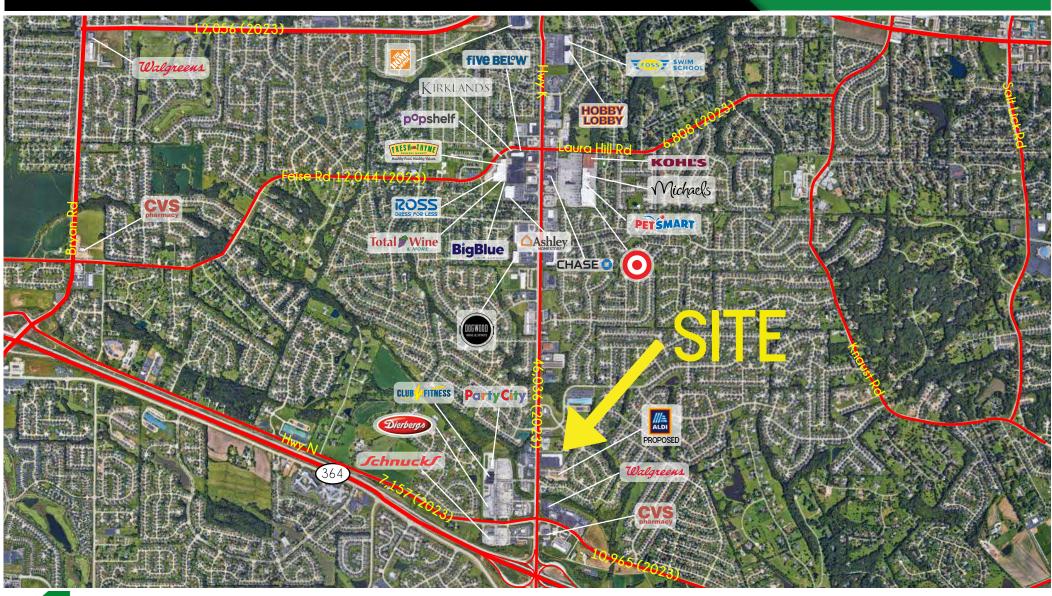

OAD:

## DEMO REPORT



- 30,000 SF (0.68 ACRES, ALL USABLE) WITH DETENTION IN PLACE
- FULL ACCESS AT MULTIPLE POINTS OFF HIGHWAY K (46,036 VPD)
- SITE HAS BEEN PAVED AND IS READY TO BE BUILT ON
- JUST NORTH OF HIGHWAY 364, LOCATED ON HIGHWAY K WITH EASE OF ACCESS
- PROPOSED GROCERY ANCHORED DEVELOPMENT THAT WILL GIVE SITE FULL ACCESS TO STOP LIGHT

represent the surrent or future performance of the present. The value of this transcation to your performance of the present the value of this transcation to your performance of the present to your performance of the performance of the present to your performance of the present to your performance of the per

PLEASE CONTACT:

L<sup>3</sup> CORPORATION
RICK SPECTOR

314.282.9827 (DIRECT)

314.708.2009 (MOBILE)
RICK@L3CORP.NET

## MARKET AERIAL