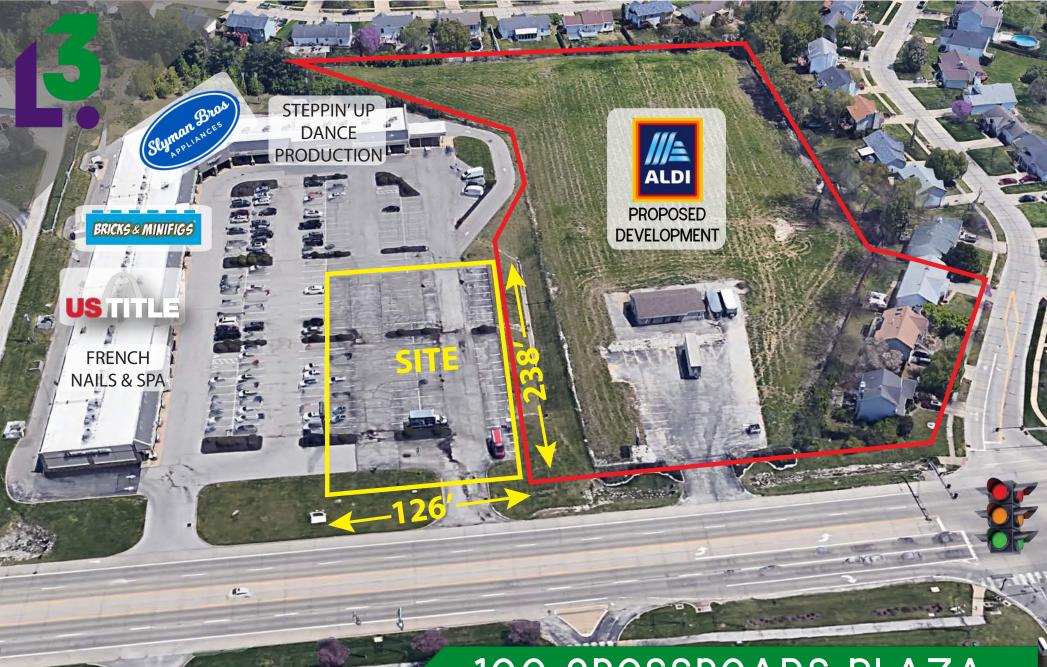

### 100 CROSSROADS PLAZA

#### • 30,000 SF (0.68 ACRES, ALL USABLE) WITH DETENTION IN PLACE

- FULL ACCESS AT MULTIPLE POINTS OFF HIGHWAY K (41,373 VPD)
- SITE HAS BEEN PAVED AND IS READY TO BE BUILT ON
- JUST NORTH OF HIGHWAY 364, LOCATED ON HIGHWAY K WITH EASE OF ACCESS
- PROPOSED GROCERY ANCHORED DEVELOPMENT THAT WILL GIVE SITE FULL ACCESS TO STOP LIGHT