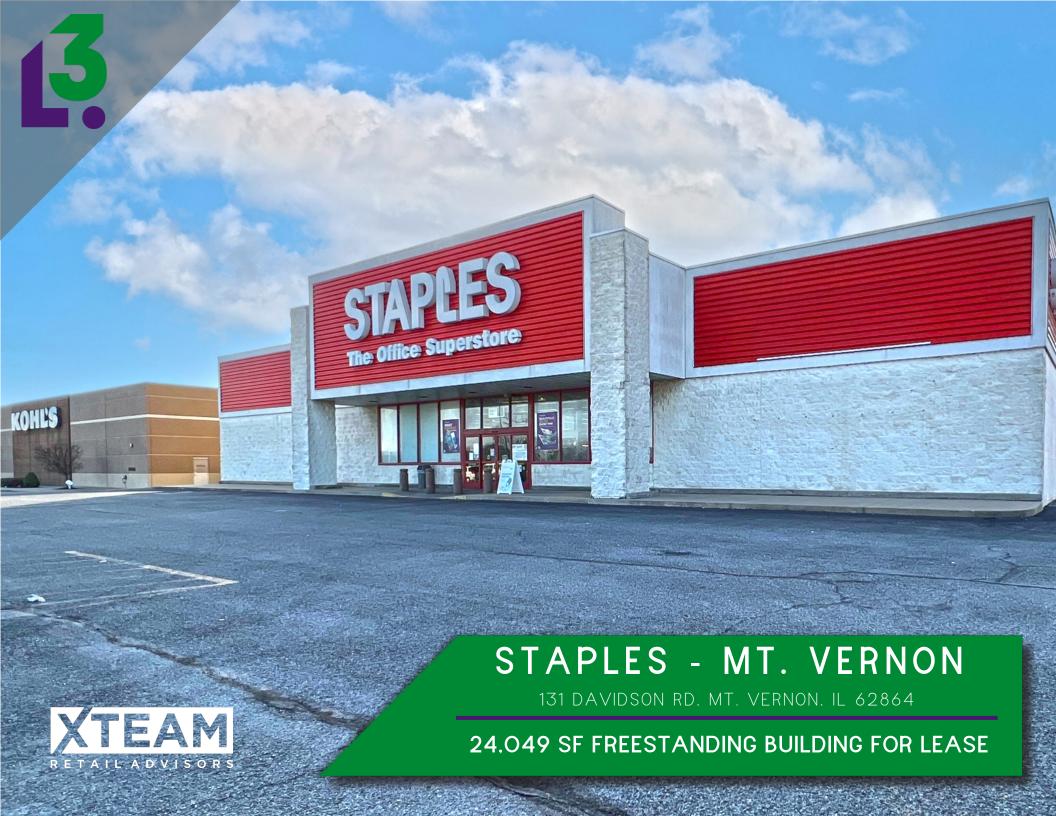

# STAPLES - MT. VERNON

DEMOGRAPHICS

PLEASE CONTACT:

L3 CORPORATION

RICK SPECTOR

314.282.9827 (DIRECT)

314.708.2009 (MOBILE)

RICK@L3CORP.NET

### PHOTOS

- 24,049 SF FREE STANDING BUILDING FOR LEASE
- BETWEEN HIGH PERFORMING LOWE'S AND KOHLS
- SHARED ACCESS WITH WAL-MART WHO RANKS AS A TOP 1/3 IN DAILY VISITS THROUGHOUT ILLINOIS
- NO REA RESTRICTIONS ON THE BUILDING
- TWO LOADING DOCKS
- ALL LED PARKING LOT LIGHTING INSTALLED A FEW YEARS AGO