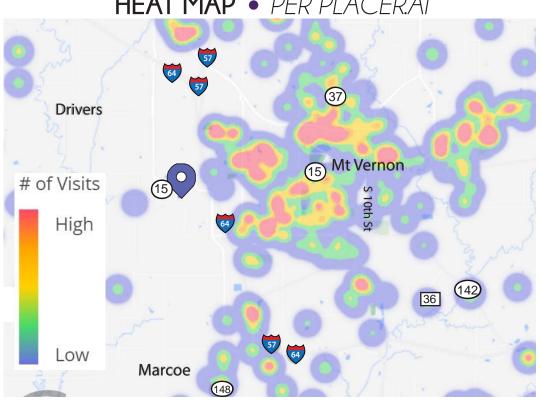

# STAPLES - MT. VERNON

DEMOGRAPHICS

PLEASE CONTACT:

L3 CORPORATION

RICK SPECTOR

314.282.9827 (DIRECT)

314.708.2009 (MOBILE)

RICK@L3CORP.NET

GO TO:

**PHOTOS** 

AERIAL

VISIT METRICS APR 1st, 2022 - MAR 31ST, 2023 • DATA PROVIDED BY PLACERAL

VISITS/YEAR

**VISITORS** 

VISIT FREQUENCY

AVG. DWELL TIME



2.7 M



431.7 K



5.41



36.3 MIN

#### **HEAT MAP** • PER PLACERAI



### POPULATION ANALYSIS

**POPULATION** 



10 MILE 29,318 20 MILES 30 MILES 74,116 157,274

**HOUSEHOLDS** 



10 MILE 12,320

20 MILES 30 MILES 29,618 62,574

AVG HH INCOME [1]



20 MILES \$67,864

30 MILES \$65,721

VIEW & DOWNLOAD:

PLACER.AI REPORT

**DEMO REPORT** 

PLEASE CONTACT:

L<sup>3</sup> CORPORATION

RICK SPECTOR
DESIGNATED MANAGING RECKER

314.282.9827 (DIRECT)

314.708.2009 (MOBILE)

RICK@L3CORP.NET

### PHOTOS





- 24,049 SF FREE STANDING BUILDING FOR LEASE
- BETWEEN HIGH PERFORMING LOWE'S AND KOHLS
- SHARED ACCESS WITH WAL-MART WHO RANKS AS A TOP 1/3 IN DAILY VISITS THROUGHOUT ILLINOIS
- NO REA RESTRICTIONS ON THE BUILDING
- TWO LOADING DOCKS
- ALL LED PARKING LOT LIGHTING INSTALLED A FEW YEARS AGO



## STAPLES - MT. VERNON

AERIAL

PLEASE CONTACT:

L<sup>3</sup> C