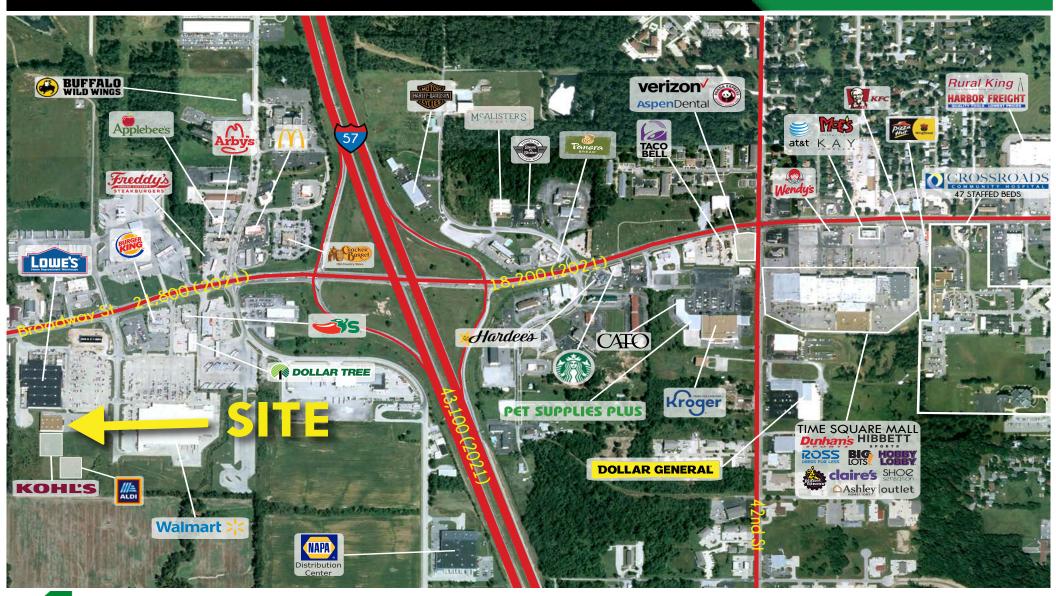

### PHOTOS

- 24,049 SF FREE STANDING BUILDING FOR LEASE
- BETWEEN HIGH PERFORMING LOWE'S AND KOHLS
- SHARED ACCESS WITH WAL-MART WHO RANKS AS A TOP 1/3 IN DAILY VISITS THROUGHOUT ILLINOIS
- NO REA RESTRICTIONS ON THE BUILDING
- TWO LOADING DOCKS
- ALL LED PARKING LOT LIGHTING INSTALLED A FEW YEARS AGO

## STAPLES - MT. VERNON

AERIAL

PLEASE CONTACT:

L<sup>3</sup> CORPORATION

RICK SPECTOR
DESIGNATED MANAGING BROKER

314.282.9827 (DIRECT)

314.708.2009 (MOBILE)

RICK@L3CORP.NET