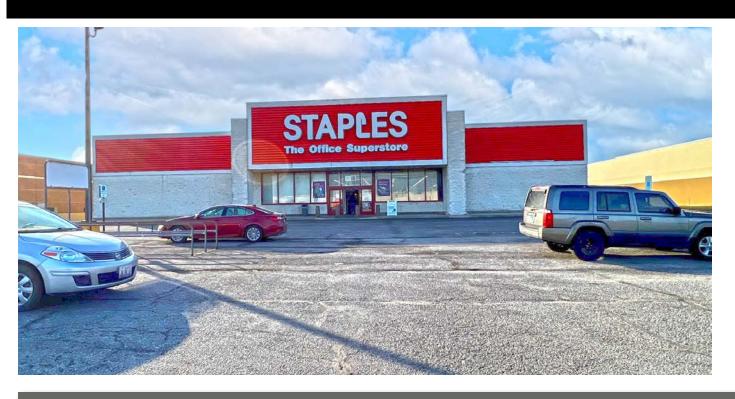

### PHOTOS

- 24,049 SF FREE STANDING BUILDING FOR LEASE
- BETWEEN HIGH PERFORMING LOWE'S AND KOHLS
- SHARED ACCESS WITH WAL-MART WHO RANKS AS A TOP 1/3 IN DAILY VISITS THROUGHOUT ILLINOIS
- NO REA RESTRICTIONS ON THE BUILDING
- TWO LOADING DOCKS
- ALL LED PARKING LOT LIGHTING INSTALLED A FEW YEARS AGO