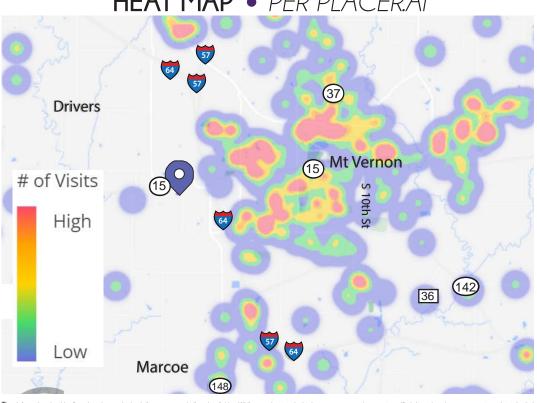

GO TO:

**PHOTOS** 

AERIAL

VISIT METRICS JUL 1st, 2022 - JUN 30th, 2023 • DATA PROVIDED BY PLACERAL

VISITS/YEAR

**VISITORS** 

VISIT FREQUENCY

AVG. DWELL TIME

2.7 M

435.1 K

5.47

36.7 MIN

#### **HEAT MAP** • PER PLACERAI