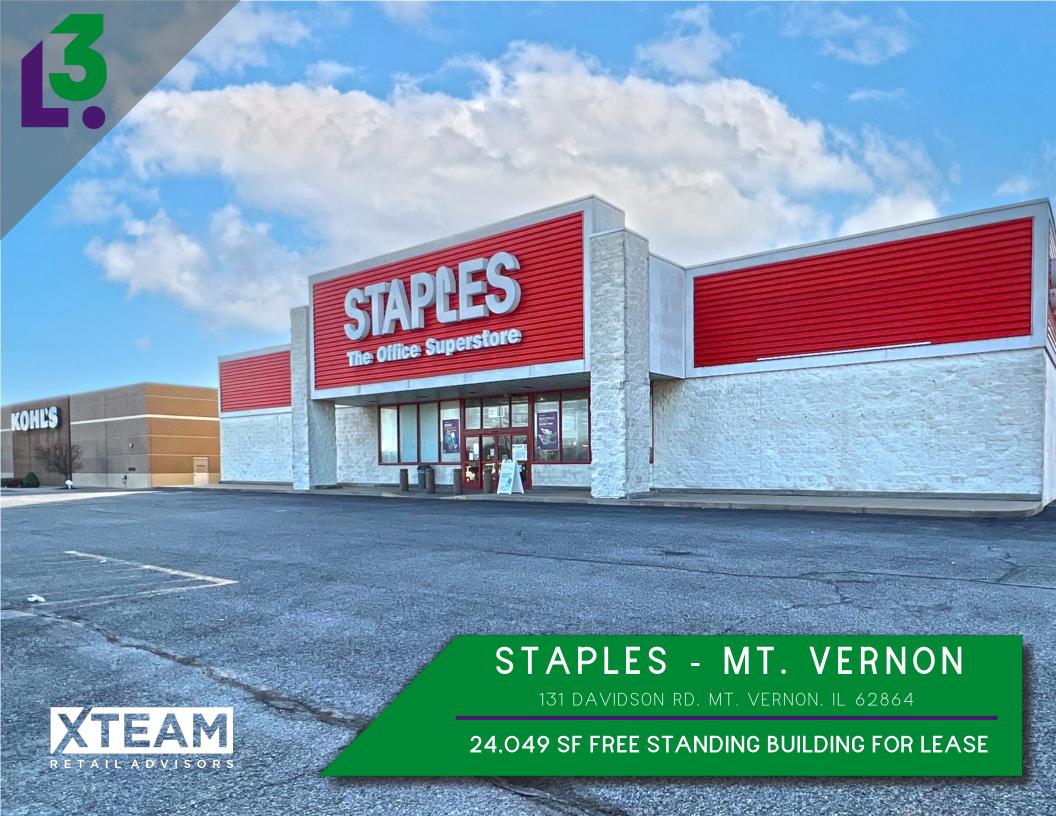

# STAPLES - MT. VERNON

DEMOGRAPHICS

PLEASE CONTACT:

L3 CORPORATION

RICK SPECTOR

314.282.9827 (DIRECT)

314.708.2009 (MOBILE)

RICK@L3CORP.NET

#### L<sup>3</sup> CORPORATION

RICK SPECTOR
DESIGNATED MANAGING BROKES

314.282.9827 (DIRECT)

314.708.2009 (MOBILE)

RICK@L3CORP.NET

- 24,049 SF FREE STANDING BUILDING FOR LEASE
- BETWEEN HIGH PERFORMING LOWES AND KOHLS
- SHARED ACCESS WITH WAL-MART WHO RANKS AS A TOP 1/3 IN DAILY VISITS THROUGHOUT ILLINOIS
- NO REA RESTRICTIONS ON THE BUILDING
- TWO LOADING DOCKS
- ALL LED PARKING LOT LIGHTING INSTALLED A FEW YEARS AGO