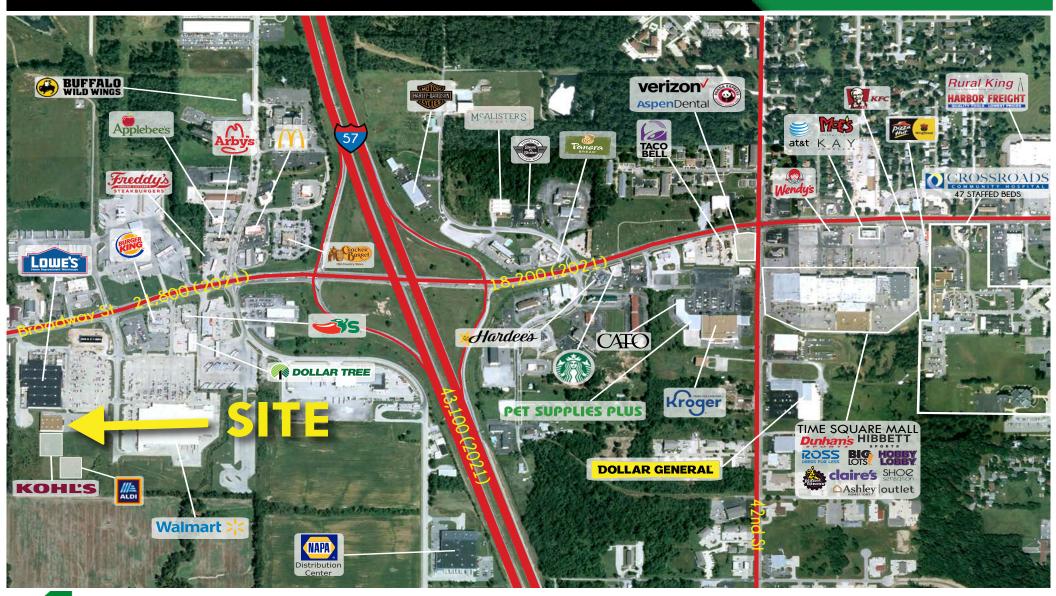

## STAPLES - MT. VERNON

AERIAL

PLEASE CONTACT:

L<sup>3</sup> CORPORATION

RICK SPECTOR
DESIGNATED MANAGING BROKER

314.282.9827 (DIRECT)

314.708.2009 (MOBILE)

RICK@L3CORP.NET