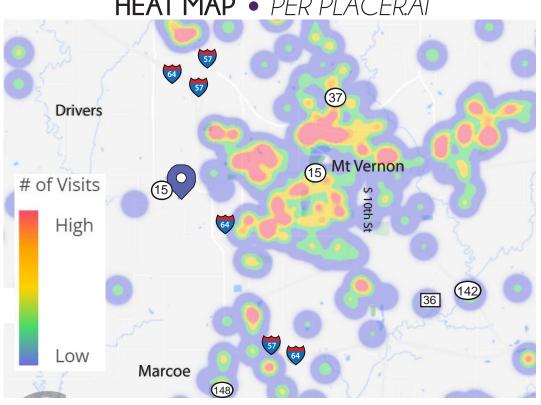

GO TO:

**PHOTOS** 

AERIAL

VISIT METRICS FEB 1st, 2022 - JAN 31ST, 2023 • DATA PROVIDED BY PLACERAL

VISITS/YEAR

**VISITORS** 

VISIT FREQUENCY

AVG. DWELL TIME

3 M

545.8 K

4.78

37.5 MIN

### **HEAT MAP** • PER PLACERAI