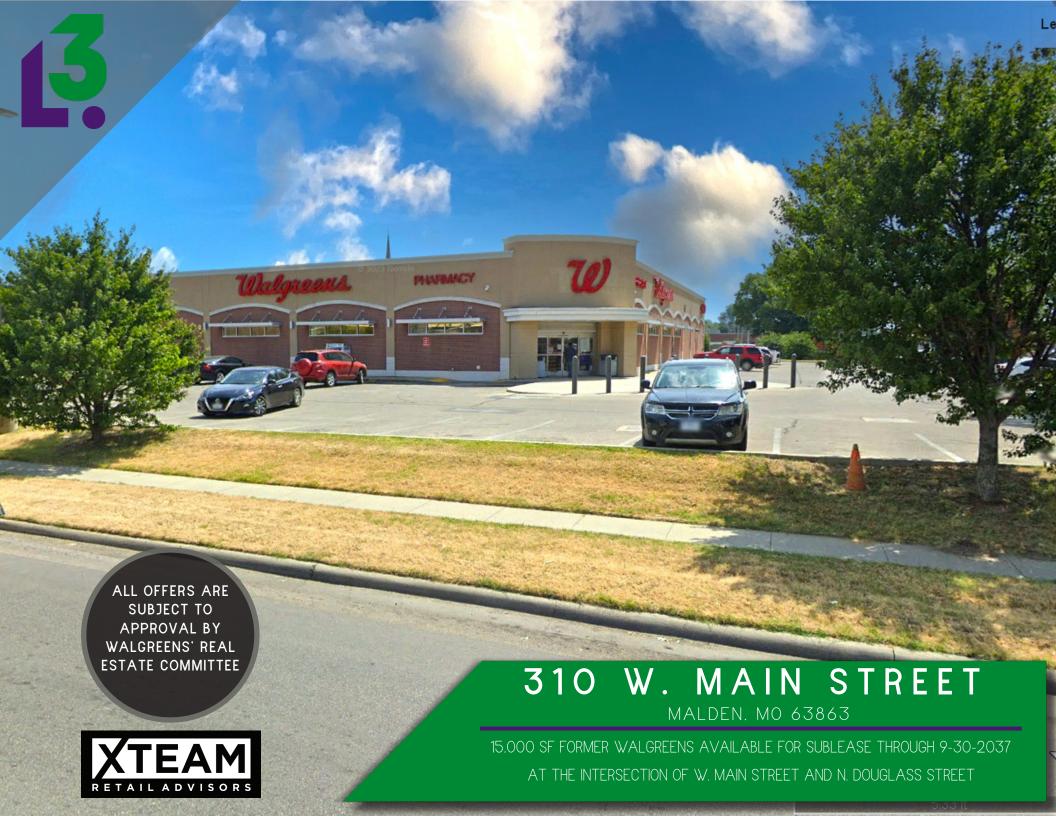

### FOR SUBLEASE

**AVAILABLE: 15,000 SF** 

**RENT: \$7.50 PSF** 

TAXES: RE TAXES \$0.82 PSF

- FORMER WALGREENS AVAILABLE FOR SUBLEASE.
- LOCATED ON THE NORTHEAST CORNER OF W MAIN STREET AND N DOUGLASS STREET IN MALDEN, MO.
  - FIRM LEASE TERM THROUGH 9/30/2037.
- SUBLEASE ASKING PRICE \$7.50/PSF FOR 15,000 SF BUILDING
- MALDEN IS HOME TO THE BOOTHEEL YOUTH MUSEUM WITH OVER 100,000 VISITORS PER YEAR.
- 47,000+ PEOPLE LIVE WITHIN 20 MILES OF THE PROPERTY.