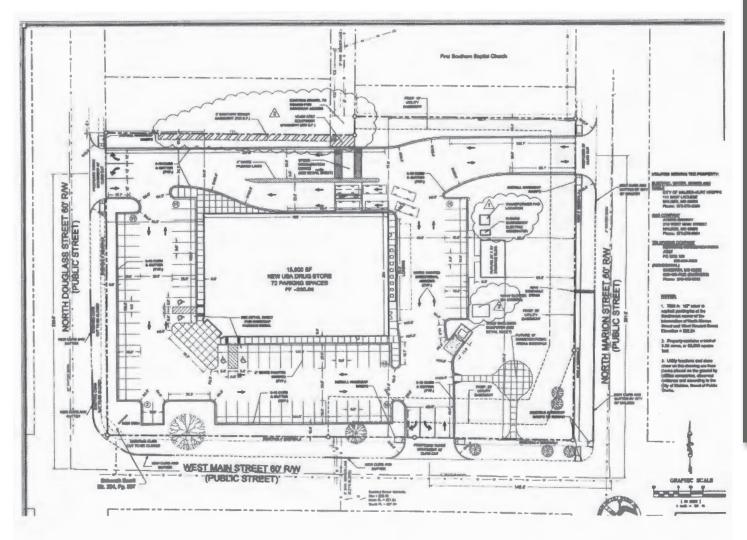

PLEASE CONTACT:

L<sup>3</sup> CORPORATION

JOHN NOTTER

314.282.9825 (DIRECT) 314.650.3600 (MOBILE) JOHN@L3CORP.NET

## PHOTOS & DEMOS



#### POPULATION ANALYSIS

| POPULATION (     | 10 MILES<br>15,445   | 20 MILES<br>47,241   |
|------------------|----------------------|----------------------|
| HOUSEHOLDS       | 10 MILES<br>6,306    | 20 MILES<br>19,559   |
| AVG HH<br>INCOME | 10 MILES<br>\$53,667 | 20 MILES<br>\$56,237 |

VIEW & DOWNLOAD:

## DEMO REPORT



L<sup>3</sup> CORPORATION

JOHN NOTTER

314.282.9825 (DIRECT) 314.650.3600 (MOBILE) JOHN@L3CORP.NET

#### SITE PLAN

### FOR SUBLEASE

**AVAILABLE: 15,000 SF** 

**RENT: \$7.50 PSF** 

TAXES: RE TAXES \$0.82 PSF



- FORMER WALGREENS AVAILABLE FOR SUBLEASE.
- LOCATED ON THE NORTHEAST CORNER OF W MAIN STREET AND N DOUGLASS STREET IN MALDEN, MO.
  - FIRM LEASE TERM THROUGH 9/30/2037.
- SUBLEASE ASKING PRICE \$7.50/PSF FOR 15,000 SF BUILDING
- MALDEN IS HOME TO THE BOOTHEEL YOUTH MUSEUM WITH OVER 100,000 VISITORS PER YEAR.
- 47,000+ PEOPLE LIVE WITHIN 20 MILES OF THE PROPERTY.



# 310 W. MAIN STREET

ZOOM AERIAL

L<sup>3</sup> CORPORATION

JOHN NOTTER

314.282.9825 (DIRECT) 314.650.3600 (MOBILE) JOHN@L3COR<u>P.NET</u>