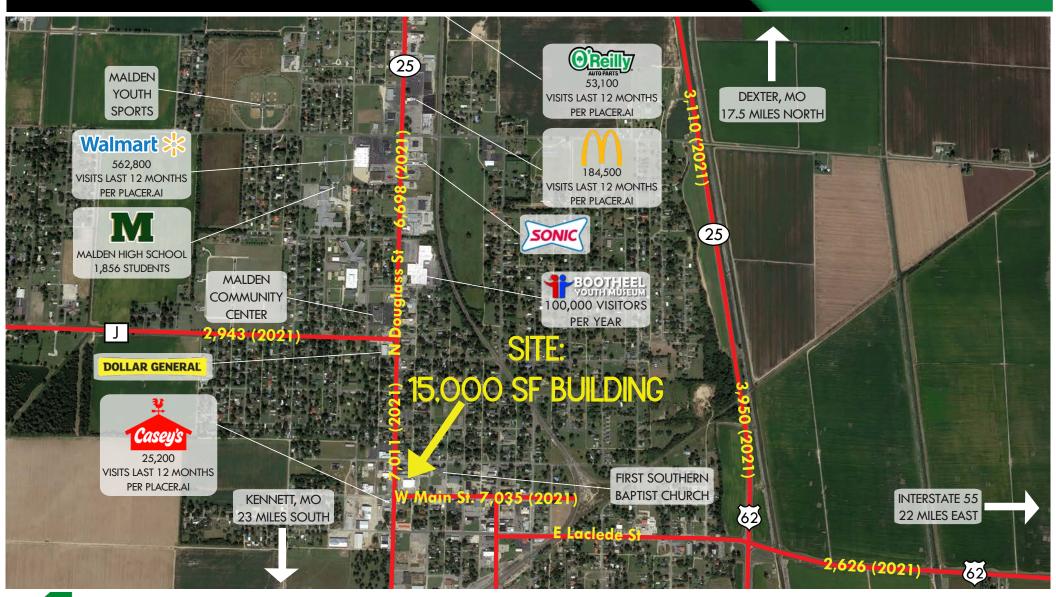

### FOR SUBLEASE

**AVAILABLE: 15,000 SF** 

**RENT: \$7.50 PSF** 

TAXES: RE TAXES \$0.82 PSF

- FORMER WALGREENS AVAILABLE FOR SUBLEASE.
- LOCATED ON THE NORTHEAST CORNER OF W MAIN STREET AND N DOUGLASS STREET IN MALDEN, MO.
  - FIRM LEASE TERM THROUGH 9/30/2037.
- SUBLEASE ASKING PRICE \$7.50/PSF FOR 15,000 SF BUILDING
- MALDEN IS HOME TO THE BOOTHEEL YOUTH MUSEUM WITH OVER 100,000 VISITORS PER YEAR.
- 47,000+ PEOPLE LIVE WITHIN 20 MILES OF THE PROPERTY.

# 310 W. MAIN STREET

ZOOM AERIAL

L<sup>3</sup> CORPORATION

JOHN NOTTER

314.282.9825 (DIRECT) 314.650.3600 (MOBILE) JOHN@L3COR<u>P.NET</u>