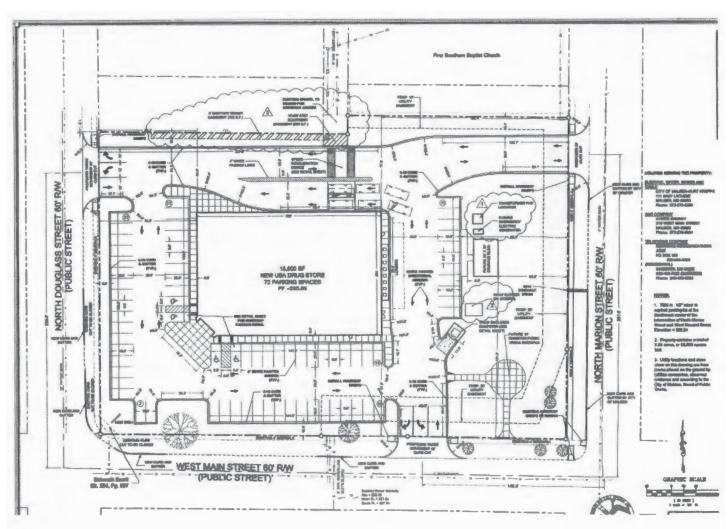

## SITE PLAN

AVAILABLE: 15,000 SF RENT: \$7.50 PSF TAXES: RE TAXES \$0.82 PSF

PLEASE CONTACT:

L<sup>3</sup> CORPORATION

314.282.9825 (DIRECT) 314.650.3600 (MOBILE) JOHN@L3CORP.NET

- FORMER WALGREENS AVAILABLE FOR SUBLEASE.
- LOCATED ON THE NORTHEAST CORNER OF W MAIN STREET AND N DOUGLASS STREET IN MALDEN, MO.
- FIRM LEASE TERM THROUGH 9/30/2037.
- SUBLEASE ASKING PRICE \$7.50/PSF FOR 15,000 SF BUILDING
- MALDEN IS HOME TO THE BOOTHEEL YOUTH MUSEUM WITH OVER 100,000 VISITORS PER YEAR.
- 47,000+ PEOPLE LIVE WITHIN 20 MILES OF THE PROPERTY.