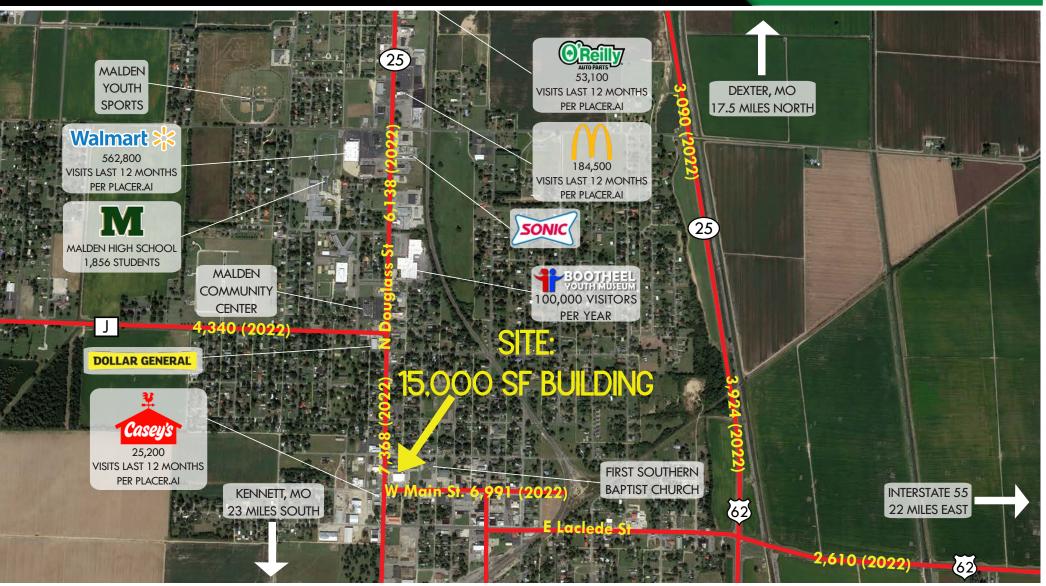

### ZOOM AERIAL

PLEASE CONTACT: L<sup>3</sup> CORPORATION

JOHN NOTTER

314.282.9825 (DIRECT) 314.650.3600 (MOBILE) JOHN@L3COR<u>P.NET</u>

The information in this flyer has been obtained from sources believed reliable. While we do not doubt its accuracy, we have not verified it and make no guarantee about it. It is your responsibility to independently confirm its accuracy and completeness. Any projections, opinions, assumptions or estimates used are for example only and do not represent the current or future performance of the property. The value of this transaction to you depends on tax and other factors which should be evaluated by your tax, financial and legal advisors. You and your advisors should conduct a careful, independent investigation of the property to determine to your satisfaction the suitability of the property for your needs.

### **POPULATION ANALYSIS**

|                  | <u>10 MILES</u><br>15,445   | <u>20 MILES</u><br>47,241   |
|------------------|-----------------------------|-----------------------------|
| HOUSEHOLDS       | <u>10 MILES</u><br>6,306    | <u>20 MILES</u><br>19,559   |
| AVG HH<br>INCOME | <u>10 MILES</u><br>\$53,667 | <u>20 MILES</u><br>\$56,237 |

## SITE PLAN

AVAILABLE: 15,000 SF RENT: \$7.50 PSF TAXES: RE TAXES \$0.82 PSF

PLEASE CONTACT:

L<sup>3</sup> CORPORATION

314.282.9825 (DIRECT) 314.650.3600 (MOBILE) JOHN@L3CORP.NET

- FORMER WALGREENS AVAILABLE FOR SUBLEASE.
- LOCATED ON THE NORTHEAST CORNER OF W MAIN STREET AND N DOUGLASS STREET IN MALDEN, MO.
- FIRM LEASE TERM THROUGH 9/30/2037.
- SUBLEASE ASKING PRICE \$7.50/PSF FOR 15,000 SF BUILDING
- MALDEN IS HOME TO THE BOOTHEEL YOUTH MUSEUM WITH OVER 100,000 VISITORS PER YEAR.
- 47,000+ PEOPLE LIVE WITHIN 20 MILES OF THE PROPERTY.