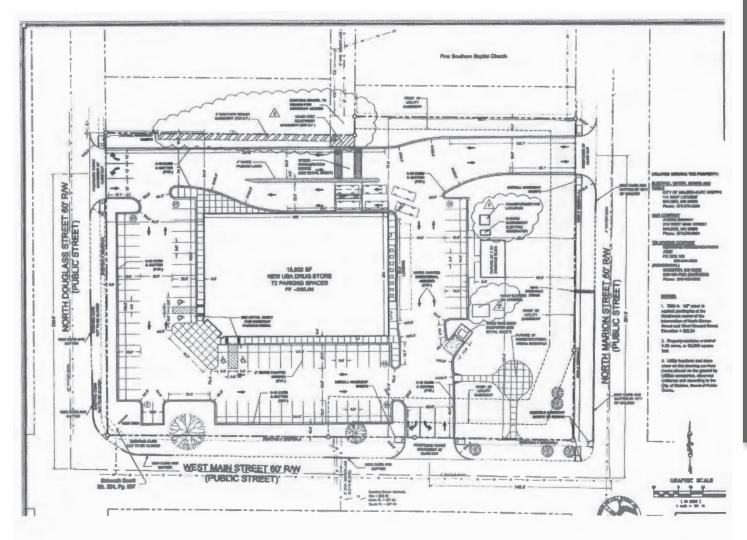

PLEASE CONTACT:

L<sup>3</sup> CORPORATION

JOHN NOTTER

314.282.9825 (DIRECT) 314.650.3600 (MOBILE) JOHN@L3CORP.NET

## PHOTOS & DEMOS



#### POPULATION ANALYSIS

| POPULATION (     | 10 MILES<br>15,445   | 20 MILES<br>47,241   |
|------------------|----------------------|----------------------|
| HOUSEHOLDS       | 10 MILES<br>6,306    | 20 MILES<br>19,559   |
| AVG HH<br>INCOME | 10 MILES<br>\$53,667 | 20 MILES<br>\$56,237 |

VIEW & DOWNLOAD:

## DEMO REPORT



L<sup>3</sup> CORPORATION

JOHN NOTTER

314.282.9825 (DIRECT) 314.650.3600 (MOBILE) JOHN@L3CORP.NET

#### SITE PLAN

### FOR SUBLEASE

**AVAILABLE: 15,000 SF** 

**RENT: \$7.50 PSF** 

TAXES: RE TAXES \$0.82 PSF



- FORMER WALGREENS AVAILABLE FOR SUBLEASE.
- LOCATED ON THE NORTHEAST CORNER OF W MAIN STREET AND N DOUGLASS STREET IN MALDEN, MO.
  - FIRM LEASE TERM THROUGH 9/30/2037.
- SUBLEASE ASKING PRICE \$7.50/PSF FOR 15,000 SF BUILDING
- MALDEN IS HOME TO THE BOOTHEEL YOUTH MUSEUM WITH OVER 100,000 VISITORS PER YEAR.
- 47,000+ PEOPLE LIVE WITHIN 20 MILES OF THE PROPERTY.



# 310 W. MAIN STREET

ZOOM AERIAL

L<sup>3</sup> CORPORATION

JOHN NOTTER

314.282.9825 (DIRECT)
314.650.3600 (MOBILE)
JOHN@L3CORP.NET





The information in this flyer has been obtained from sources believed reliable. While we do not doubt its accuracy, we have not verified it and make no guarantee about it. It is your responsibility to independently confirm its accuracy and completeness. Any projections, opinions, assumpti