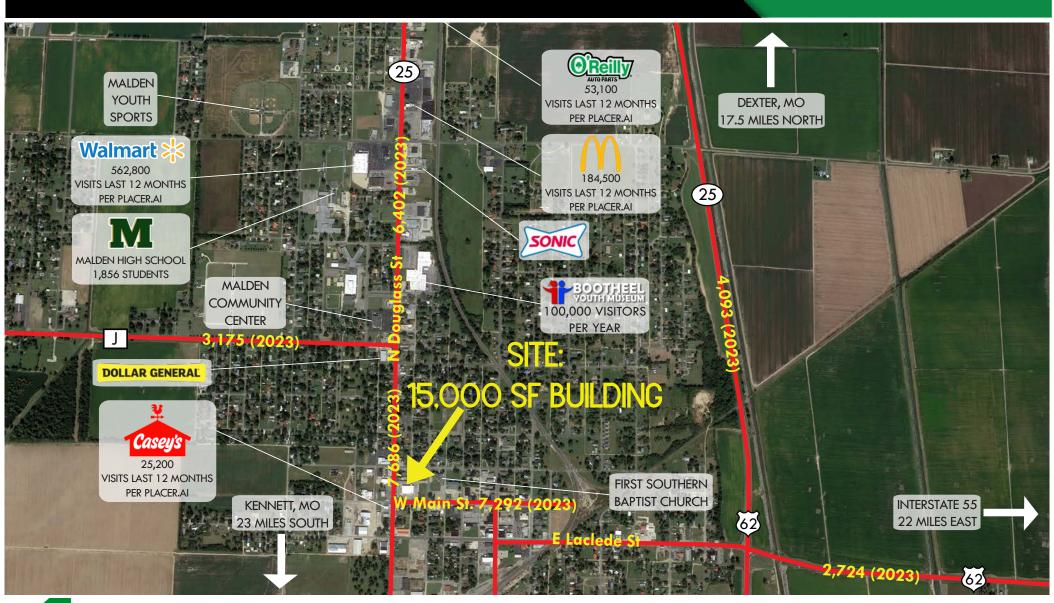

### FOR SUBLEASE

**AVAILABLE: 15,000 SF** 

**RENT: \$7.50 PSF** 

TAXES: RE TAXES \$0.82 PSF

- FORMER WALGREENS AVAILABLE FOR SUBLEASE.
- LOCATED ON THE NORTHEAST CORNER OF W MAIN STREET AND N DOUGLASS STREET IN MALDEN, MO.
  - FIRM LEASE TERM THROUGH 9/30/2037.
- SUBLEASE ASKING PRICE \$7.50/PSF FOR 15,000 SF BUILDING
- MALDEN IS HOME TO THE BOOTHEEL YOUTH MUSEUM WITH OVER 100,000 VISITORS PER YEAR.
- 47,000+ PEOPLE LIVE WITHIN 20 MILES OF THE PROPERTY.

# 310 W. MAIN STREET

ZOOM AERIAL

L<sup>3</sup> CORPORATION

JOHN NOTTER

314.282.9825 (DIRECT)
314.650.3600 (MOBILE)
JOHN@L3CORP.NET

The information in this flyer has been obtained from sources believed reliable. While we do not doubt its accuracy, we have not verified it and make no guarantee about it. It is your responsibility to independently confirm its accuracy and completeness. Any projections, opinions, assumptions or estimates used are for example only and do not represent the current or future performance of the property. The value of this transaction to you depends on tax and other factors which should be evaluated by your tax, financial and legal advisors. You and your advisors should conduct a careful, independent investigation of the property to determine to your satisfaction the suitability of the property for your needs.