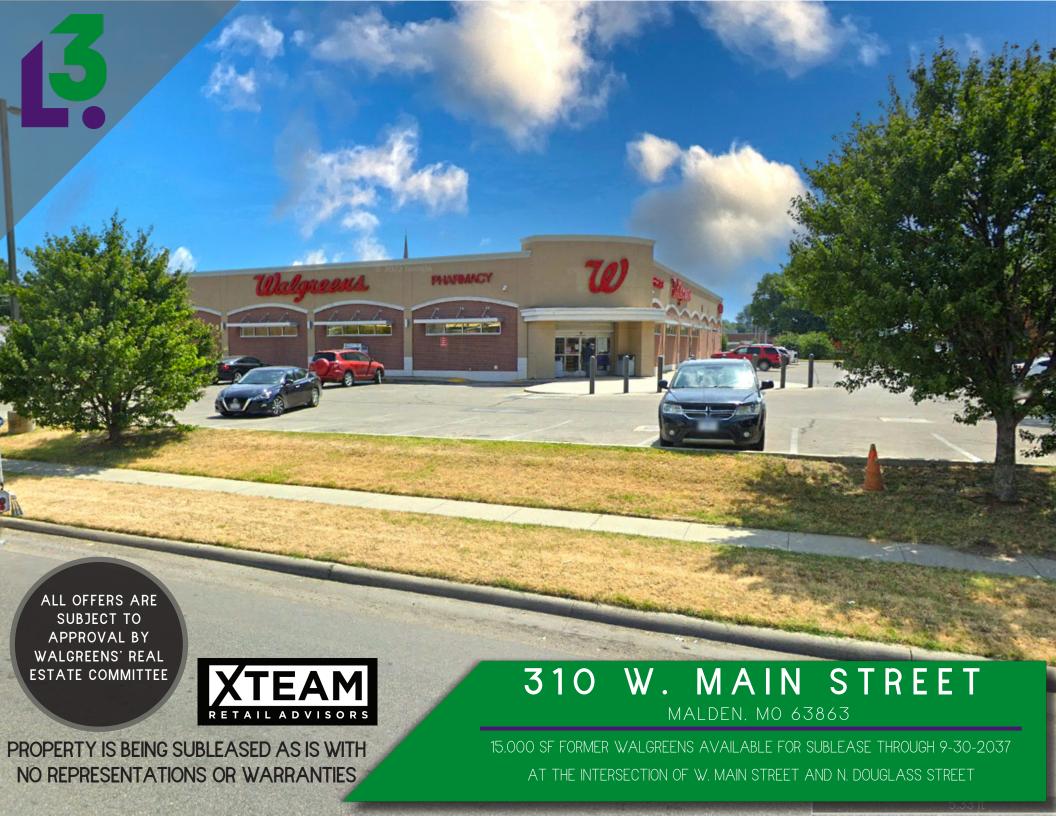

### FOR SUBLEASE

**AVAILABLE: 15,000 SF** 

**RENT: \$7.50 PSF** 

TAXES: RE TAXES \$0.82 PSF

- FORMER WALGREENS AVAILABLE FOR SUBLEASE.
- LOCATED ON THE NORTHEAST CORNER OF W MAIN STREET AND N DOUGLASS STREET IN MALDEN, MO.
  - FIRM LEASE TERM THROUGH 9/30/2037.
- SUBLEASE ASKING PRICE \$7.50/PSF FOR 15,000 SF BUILDING
- MALDEN IS HOME TO THE BOOTHEEL YOUTH MUSEUM WITH OVER 100,000 VISITORS PER YEAR.
- 47,000+ PEOPLE LIVE WITHIN 20 MILES OF THE PROPERTY.

# 310 W. MAIN STREET

ZOOM AERIAL

L<sup>3</sup> CORPORATION

JOHN NOTTER

314.282.9825 (DIRECT)
314.650.3600 (MOBILE)
JOHN@L3CORP.NET

The information in this flyer has been obtained from sources believed reliable. While we do not doubt its accuracy, we have not verified it and make no guarantee about it. It is your responsibility to independently confirm its accuracy and completeness. Any projections, opinions, assumptions or estimates used are for example only and do not represent the current or future performance of the property. The value of this transaction to you depends on tax and other factors which should be evaluated by your tax, financial and legal advisors. You and your advisors should conduct a careful, independent investigation of the property to determine to your satisfaction the suitability of the property for your needs.