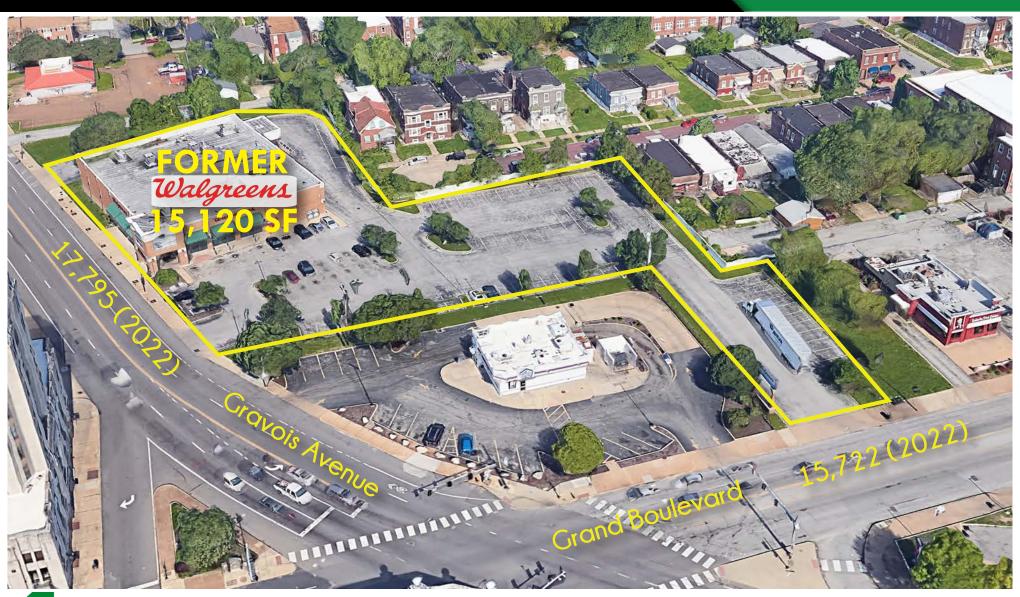

|
| <u>5 MILES</u><br>143,722 | <u>5 MILES</u><br>\$74,927            |                                                                           |
|                           | 1 MILE<br>13,164<br>3 MILES<br>68,748 | 1 MILE 1 MILE 13,164 \$62,400 \$3 MILES 68,748 \$73,731 \$5 MILES 5 MILES |

### **VIEW & DOWNLOAD:**

## **DEMO REPORT**

- FIRM LEASE TERM THROUGH 7/31/2028
- 152,341 POPULATION WITHIN 3 MILES







#### PLEASE CONTACT:

#### L<sup>3</sup> CORPORATION JOHN NOTTER

314.282.9825 (DIRECT)

### FLOOR PLAN

3631 GRAVOIS AVENUE

314.650.3600 (MOBILE) JOHN@L3CORP.NET



#### PLEASE CONTACT:

L<sup>3</sup> CORPORATION JOHN NOTTER

314.282.9825 (DIRECT) 314.650.3600 (MOBILE) JOHN@L3CORP.NET

# ZOOM AERIAL

3631 GRAVOIS AVENUE





## 3631 GRAVOIS AVENUE

AERIAL

L<sup>3</sup> CORPORATION

JOHN NOTTER

314.282.9825 (DIRECT)
314.650.3600 (MOBILE)
JOHN@L3CORP.NET