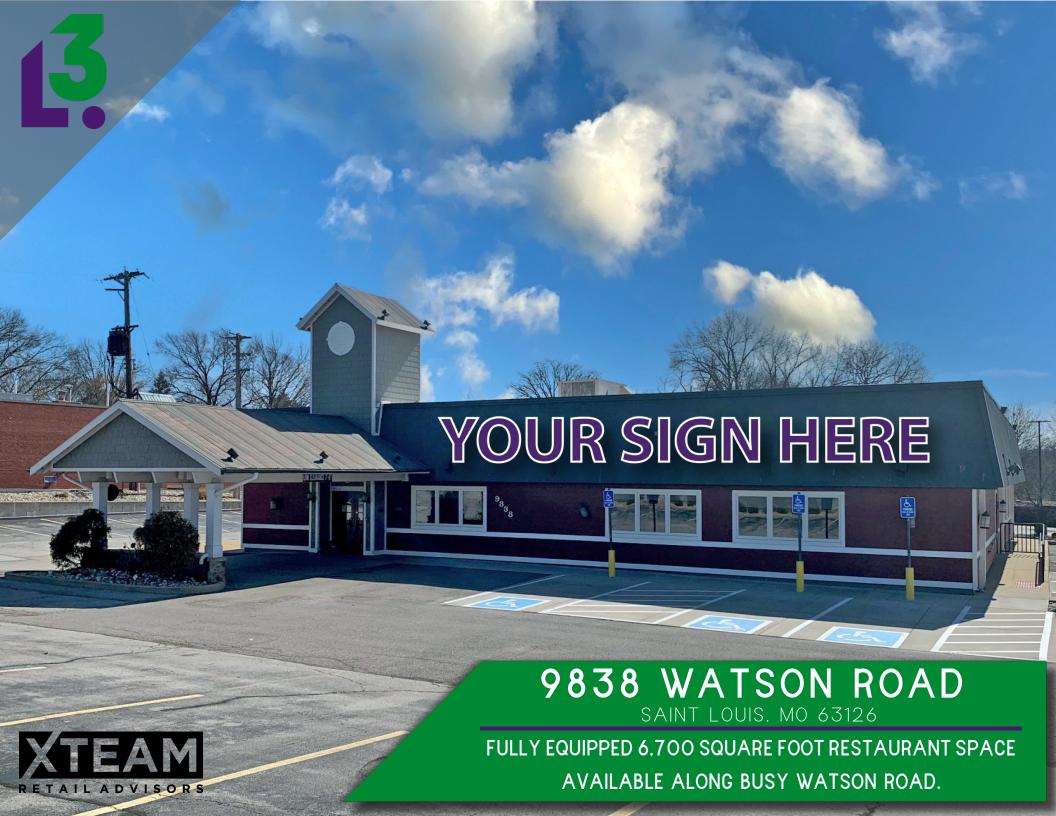

# 9838 WATSON ROAD

PLEASE CONTACT:

L<sup>3</sup> CORPORATION KYLE STEINER

314.282.9835 (DIRECT) 314.313.6323 (MOBILE) KYLE@L3CORP.NET

### DEMO REPORT

- FORMER RED LOBSTER
   RESTAURANT IS AVAILABLE
   FOR SUBLEASE WITH
   OVER 20 YEARS OF TERM
   REMAINING
- CONVENIENTLY LOCATED
  BETWEEN THE KIRKWOOD
  RETAIL TRADE AREA AND THE
  NEW DIERBERGS ANCHORED
  MULTI-USE DEVELOPMENT
- THE SPACE WILL COME
   FULLY EQUIPPED WITH
   LIGHTLY USED FURNITURE
   AND KITCHEN EQUIPMENT
   AVAILABLE FOR SUBTENANT
   USE
- CALL BROKER FOR DETAILS