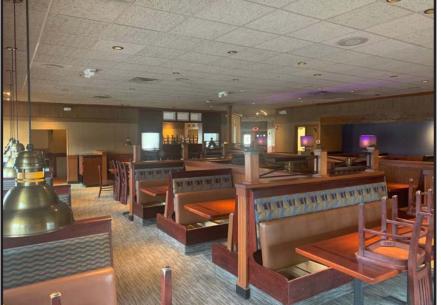

| 31,977         | \$119,251        |
| <u>5 MILES</u> | <u>5 MILES</u> | <u>5 MILES</u>   |
| 197,662        | 84,623         | \$112,433        |

# VIEW & DOWNLOAD:

### DEMO REPORT





- FORMER RED LOBSTER
   RESTAURANT IS AVAILABLE
   FOR SUBLEASE WITH
   OVER 20 YEARS OF TERM
   REMAINING
- CONVENIENTLY LOCATED
  BETWEEN THE KIRKWOOD
  RETAIL TRADE AREA AND THE
  NEW DIERBERGS ANCHORED
  MULTI-USE DEVELOPMENT
- THE SPACE WILL COME
   FULLY EQUIPPED WITH
   LIGHTLY USED FURNITURE
   AND KITCHEN EQUIPMENT
   AVAILABLE FOR SUBTENANT
   USE
- CALL BROKER FOR DETAILS



# 9838 WATSON ROAD

PLEASE CONTACT:

L<sup>3</sup> CORPORATION KYLE STEINER

314.282.9835 (DIRECT) 314.313.6323 (MOBILE) KYLE@L3CORP.NET

## INTERIOR PICTURES

### **BAR AREA**



**BATHROOM** 



### **DINING AREA**





#### KITCHEN





The information in this flyer has been obtained from sources believed reliable. While we do not doubt its accuracy, we have not verified it and make no guarantee about it. It is your responsibility to independently confirm its accuracy and completeness. Any projections, opinions, assumptions or estimates used are for example only and do represent the current or future performance of the property. The value of this transaction to you depends on tax and other factors which should be evaluated by your tax, financial and legal advisors. You and your advisors should conduct a careful, independent investigation of the property to determine to your satisfaction the suitability of the property for your new forms.

PLEASE CONTACT:

L<sup>3</sup> CORPORATION

KYLE STEINER

KYLE@L