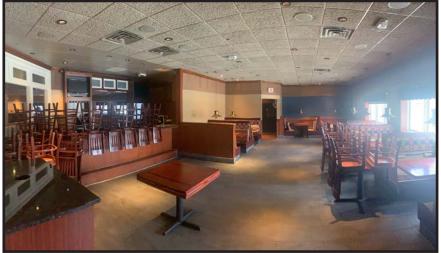

| 31,977         | \$119,251        |
| <u>5 MILES</u> | <u>5 MILES</u> | <u>5 MILES</u>   |
| 197,662        | 84,623         | \$112,433        |

# VIEW & DOWNLOAD:

### DEMO REPORT





- FORMER RED LOBSTER
   RESTAURANT IS AVAILABLE
   FOR SUBLEASE WITH
   OVER 20 YEARS OF TERM
   REMAINING
- CONVENIENTLY LOCATED
  BETWEEN THE KIRKWOOD
  RETAIL TRADE AREA AND THE
  NEW DIERBERGS ANCHORED
  MULTI-USE DEVELOPMENT
- THE SPACE WILL COME
   FULLY EQUIPPED WITH
   LIGHTLY USED FURNITURE
   AND KITCHEN EQUIPMENT
   AVAILABLE FOR SUBTENANT
   USE
- CALL BROKER FOR DETAILS



# 9838 WATSON ROAD

PLEASE CONTACT:

L<sup>3</sup> CORPORATION KYLE STEINER

314.282.9835 (DIRECT) 314.313.6323 (MOBILE) KYLE@L3CORP.NET

## INTERIOR PICTURES

### **BAR AREA**



**BATHROOM** 



### **DINING AREA**





#### KITCHEN





The information in this flyer has been obtained from sources believed reliable. While we do not doubt its accuracy, we have not verified it and make no guarantee about it. It is your responsibility to independently confirm its accuracy and completeness. Any projections, opinions, assumptions or estimates used are for example only and do represent the current or future performance of the property. The value of this transaction to you depends on tax and other factors which should be evaluated by your tax, financial and legal advisors. You and your advisors should conduct a careful, independent investigation of the property to determine to your satisfaction the suitability of the property for your new forms.

PLEASE CONTACT:

L<sup>3</sup> CORPORATION

KYLE STEINER

KYLE