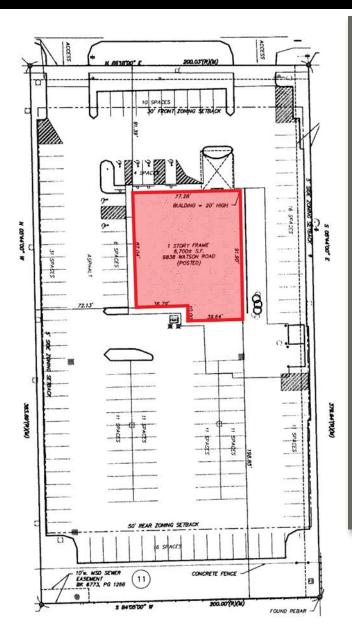

### DEMO REPORT

- FORMER RED LOBSTER
   RESTAURANT IS AVAILABLE
   FOR SUBLEASE WITH
   OVER 20 YEARS OF TERM
   REMAINING
- CONVENIENTLY LOCATED
  BETWEEN THE KIRKWOOD
  RETAIL TRADE AREA AND THE
  NEW DIERBERGS ANCHORED
  MULTI-USE DEVELOPMENT
- THE SPACE WILL COME
   FULLY EQUIPPED WITH
   LIGHTLY USED FURNITURE
   AND KITCHEN EQUIPMENT
   AVAILABLE FOR SUBTENANT
   USE
- CALL BROKER FOR DETAILS