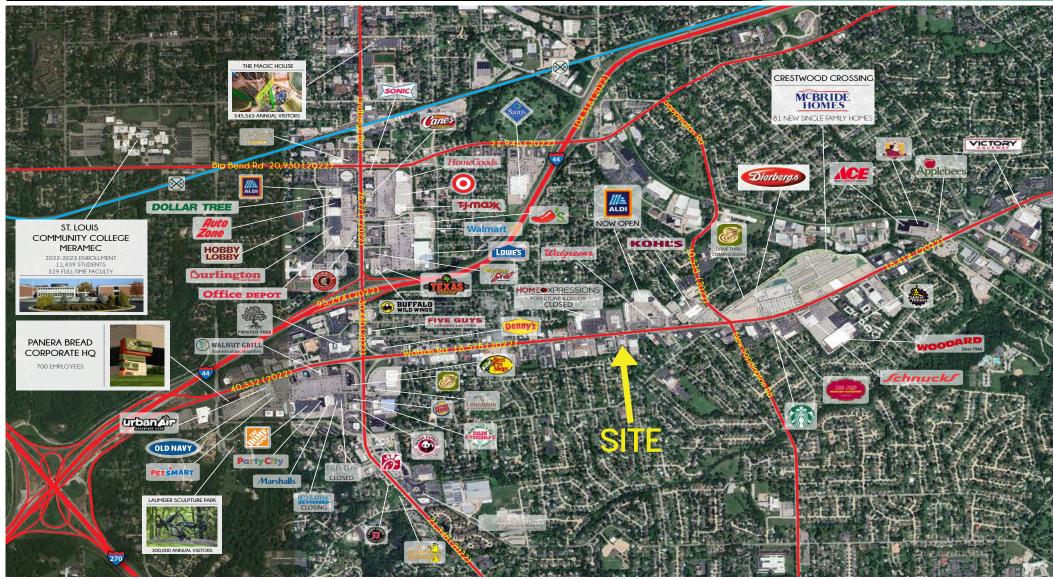

# 9838 WATSON ROAD

### MARKET AERIAL

PLEASE CONTACT: L<sup>3</sup> CORPORATION

KYLE STEINER

314.282.9835 (DIRECT)

<u>314.3</u>13.6323 (MOBILE)

KYLE@L3CORP.NET

The information in this flyer has been obtained from sources believed reliable. While we do not doubt its accuracy, we have not verified it and make no guarantee about it. It is your responsibility to independently confirm its accuracy and completeness. Any projections, opinions, assumptions or estimates used are for example only and do not represent the current or future performance of the property. The value of this transaction to you depends on tax and other factors which should be evaluated by your tax, financial and legal advisors. You and your advisors should conduct a careful, independent investigation of the property to determine to your satisfaction the suitability of the property for your needs.