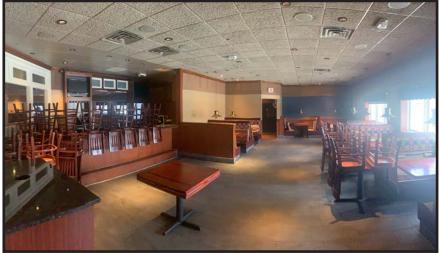

| 31,977         | \$119,251        |
| <u>5 MILES</u> | <u>5 MILES</u> | <u>5 MILES</u>   |
| 197,662        | 84,623         | \$112,433        |

# VIEW & DOWNLOAD: DEMO REPORT



- FORMER RED LOBSTER
   RESTAURANT IS AVAILABLE
   FOR SUBLEASE WITH
   OVER 20 YEARS OF TERM
   REMAINING
- CONVENIENTLY LOCATED
   BETWEEN THE KIRKWOOD
   RETAIL TRADE AREA AND THE
   NEW DIERBERGS ANCHORED
   MULTI-USE DEVELOPMENT
- THE SPACE WILL COME
   FULLY EQUIPPED WITH
   LIGHTLY USED FURNITURE
   AND KITCHEN EQUIPMENT
   AVAILABLE FOR SUBTENANT'S
   USAGE
- CALL BROKER FOR DETAILS



# 9838 WATSON ROAD

PLEASE CONTACT:

L<sup>3</sup> CORPORATION KYLE STEINER

314.282.9835 (DIRECT) 314.313.6323 (MOBILE) KYLE@L3CORP.NET

# INTERIOR PICTURES

#### **BAR AREA**



**BATHROOM** 



#### **DINING AREA**





#### KITCHEN





The information in this flyer has been obtained from sources believed reliable. While we do not doubt its accuracy, we have not verified it and make no guarantee about it. It is your responsibility to independently confirm its accuracy and completeness. Any projections, opinions, assumptions or estimates used are for example only and do represent the current or future performance of the property. The value of this transaction to you depends on tax and other factors which should be evaluated by your tax, financial and legal advisors. You and your advisors should conduct a careful, independent investigation of the property to determine to your satisfaction the suitability of the property for your new forms.

PLEASE CONTACT:

L<sup>3</sup> CORPORATION

314.282.9835 (DIRE