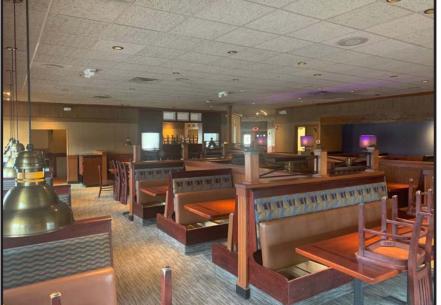

31,977         | \$119,251        |
| <u>5 MILES</u> | <u>5 MILES</u> | <u>5 MILES</u>   |
| 197,662        | 84,623         | \$112,433        |

# VIEW & DOWNLOAD: DEMO REPORT



- FORMER RED LOBSTER
   RESTAURANT IS AVAILABLE
   FOR SUBLEASE WITH
   OVER 20 YEARS OF TERM
   REMAINING
- CONVENIENTLY LOCATED
   BETWEEN THE KIRKWOOD
   RETAIL TRADE AREA AND THE
   NEW DIERBERGS ANCHORED
   MULTI-USE DEVELOPMENT
- THE SPACE WILL COME
   FULLY EQUIPPED WITH
   LIGHTLY USED FURNITURE
   AND KITCHEN EQUIPMENT
   AVAILABLE FOR SUBTENANT'S
   USAGE
- CALL BROKER FOR DETAILS



# 9838 WATSON ROAD

PLEASE CONTACT:

L<sup>3</sup> CORPORATION KYLE STEINER

314.282.9835 (DIRECT) 314.313.6323 (MOBILE) KYLE@L3CORP.NET

# INTERIOR PICTURES

#### **BAR AREA**



**BATHROOM** 



#### **DINING AREA**





#### KITCHEN





The information in this flyer has been obtained from sources believed reliable. While we do not doubt its accuracy, we have not verified it and make no guarantee about it. It is your responsibility to independently confirm its accuracy and completeness. Any projections, opinions, assumptions or estimates used are for example only and do represent the current or future performance of the property. The value of this transaction to you depends on tax and other factors which should be evaluated by your tax, financial and legal advisors. You and your advisors should conduct a careful, independent investigation of the property to determine to your satisfaction the suitability of the property for your new forms.

PLEASE CONTACT:

L<sup>3</sup> CORPORATION

314.282.9835 (DIRECT