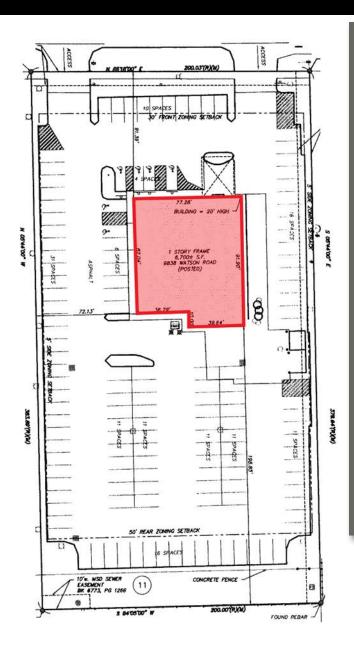

# VIEW & DOWNLOAD: DEMO REPORT

- FORMER RED LOBSTER
   RESTAURANT IS AVAILABLE
   FOR SUBLEASE WITH
   OVER 20 YEARS OF TERM
   REMAINING
- CONVENIENTLY LOCATED
   BETWEEN THE KIRKWOOD
   RETAIL TRADE AREA AND THE
   NEW DIERBERGS ANCHORED
   MULTI-USE DEVELOPMENT
- THE SPACE WILL COME
   FULLY EQUIPPED WITH
   LIGHTLY USED FURNITURE
   AND KITCHEN EQUIPMENT
   AVAILABLE FOR SUBTENANT'S
   USAGE
- CALL BROKER FOR DETAILS