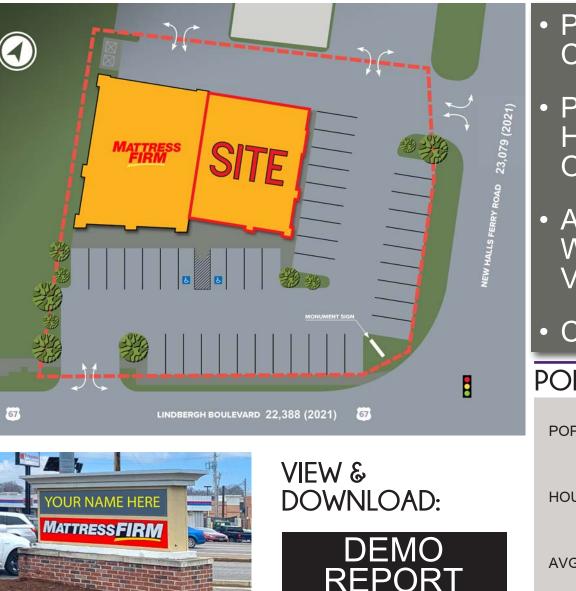

## SITE PLAN & DEMOGRAPHICS

PLEASE CONTACT:

### • PREMIER RETAIL SPACE COMING AVAILABLE 8/1/2024

- POSITIONED AT SIGNALIZED
  HARD CORNER COMBINING FOR
  OVER 45,000 VPD
- ATTRACTIVE BRICK BUILDING WITH A+ PRESENCE AND VISIBILITY
- CALL BROKER FOR DETAILS

### POPULATION ANALYSIS

| POPULATION    | 2 | <u>1 MILE</u><br>12 <i>,</i> 361 | <u>3 MILES</u><br>89,824   | <u>5 MILES</u><br>175,660  |
|---------------|---|----------------------------------|----------------------------|----------------------------|
| HOUSEHOLDS    |   | <u>1 MILE</u><br>4,900           | <u>3 MILES</u><br>35,251   | <u>5 MILES</u><br>68,390   |
| AVG HH INCOME |   | <u>1 MILE</u><br>\$70,860        | <u>3 MILES</u><br>\$76,088 | <u>5 MILES</u><br>\$70,247 |