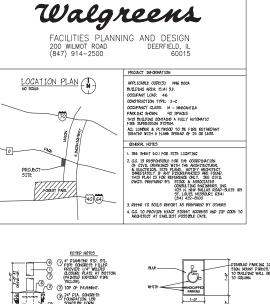

## **1225 UNION BOULEVARD**

SITE PLAN & DEMOS

(B) SOLID UNDISTURBED SOIL

PROVIDE PITCH, SMOOTH

T 6' BOLLARDS BEHIND TRASH

ELEVATION

L<sup>3</sup> CORPORATION

314.282.9825 (DIRECT)

014.202.7020 (Direct)

314.650.3600 (MOBILE)