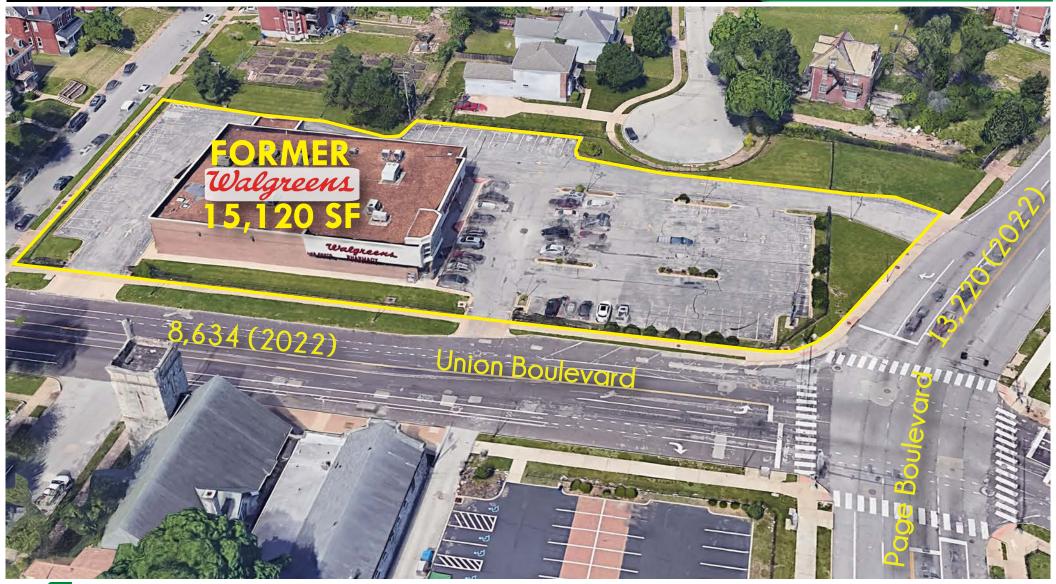

### 1225 UNION BOULEVARD

ST. LOUIS. MO 63113

15.120 SF FORMER WALGREENS AVAILABLE FOR SUBLEASE ALONG UNION BOULEVARD AT PAGE BOULEVARD THROUGH 1/31/2029

n - Chi

#### AERIAL

The information in this flyer has been obtained from sources believed reliable. While we do not doubt its accuracy, we have not verified it and make no guarantee about it. It is your responsibility to independently confirm its accuracy and completeness. Any projections, opinions, assumptions or estimates used are for example only and do not represent the current or future performance of the property. The value of this transaction to you depends on tax and other factors which should be evaluated by your tax, financial and legal advisors. You and your advisors should conduct a careful, independent investigation of the property to determine to your satisfaction the suitability of the property for your needs.