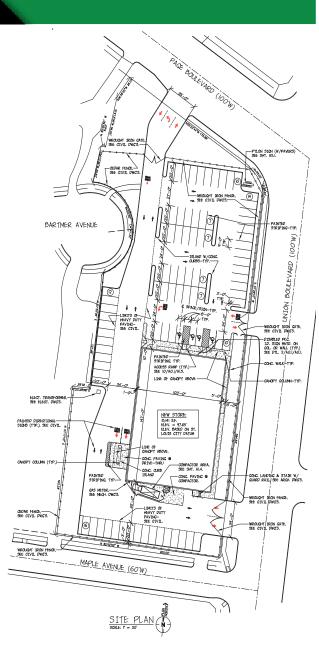

## **1225 UNION BOULEVARD**

SITE PLAN & DEMOS

(B) SOLID UNDISTURBED SOIL

PROVIDE PITCH, SMOOTH

T 6' BOLLARDS BEHIND TRASH

ELEVATION

L<sup>3</sup> CORPORATION

314.282.9825 (DIRECT)

014.202.7020 (Direct)

314.650.3600 (MOBILE)