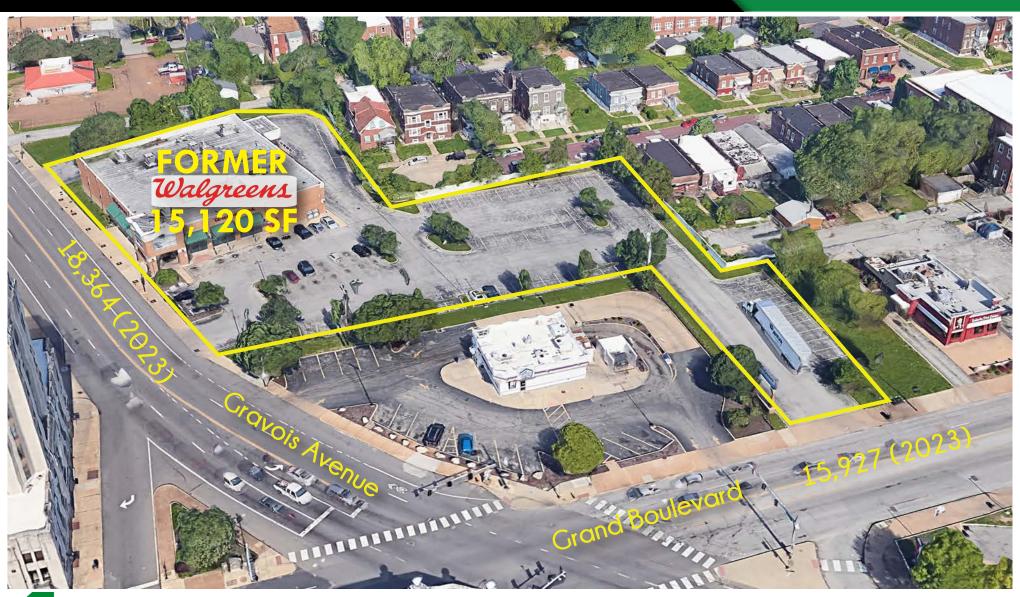

| 1 MILE     | 1 MILE           |
| 32,265     | 13,164     | \$62,400         |
| 3 MILES    | 3 MILES    | 3 MILES          |
| 152,341    | 68,748     | \$73,731         |
| 5 MILES    | 5 MILES    | 5 MILES          |
| 313,351    | 143,722    | \$74,927         |

### **VIEW & DOWNLOAD:**

## **DEMO REPORT**

- FIRM LEASE TERM THROUGH 7/31/2028
- SUBLEASE RATE IS \$11.00 PSF
- 152,341 POPULATION WITHIN 3 MILES



3631 GRAVOIS ST. LOUIS, MISSOURI STORE #07144





#### PLEASE CONTACT:

#### L<sup>3</sup> CORPORATION JOHN NOTTER

314.282.9825 (DIRECT)

### FLOOR PLAN

3631 GRAVOIS AVENUE

314.650.3600 (MOBILE) JOHN@L3CORP.NET



PLEASE CONTACT:

L<sup>3</sup> CORPORATION

JOHN NOTTER

314.282.9825 (DIRECT)
314.650.3600 (MOBILE)
JOHN@L3CORP.NET

## ZOOM AERIAL

3631 GRAVOIS AVENUE





The information in this flyer has been obtained from sources believed reliable. While we do not doubt its accuracy, we have not verified it and make no guarantee about it. It is your responsibility to independently confirm its accuracy and completeness. Any projections, opinions, assumptions or estimates used are for example only and do not represent the current or future performance of the property. The value of this transaction to you depends on tax and other factors which should be evaluated by your tax, financial and legal advisors. You and your advisors should conduct a careful, independent investigation of the property to determine to your satisfaction the suitability of the property for your needs.

PLEASE CONTACT:

L<sup>3</sup> CORPORATION

JOHN NOTTER

314.282.9825 (DIRECT)
3