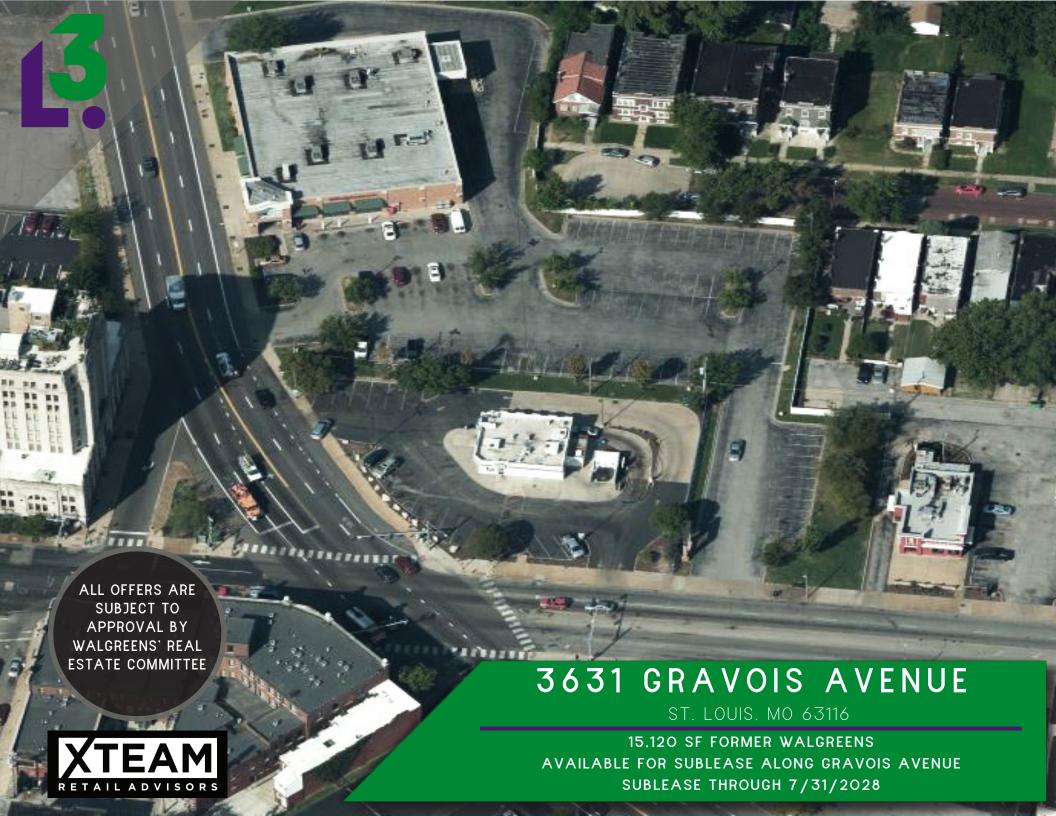

# AERIAL

3631 GRAVOIS AVENUE

## **DEMO REPORT**

- FIRM LEASE TERM THROUGH 7/31/2028
- SUBLEASE RATE IS \$11.00 PSF
- 152,341 POPULATION WITHIN 3 MILES

3631 GRAVOIS ST. LOUIS, MISSOURI STORE #07144