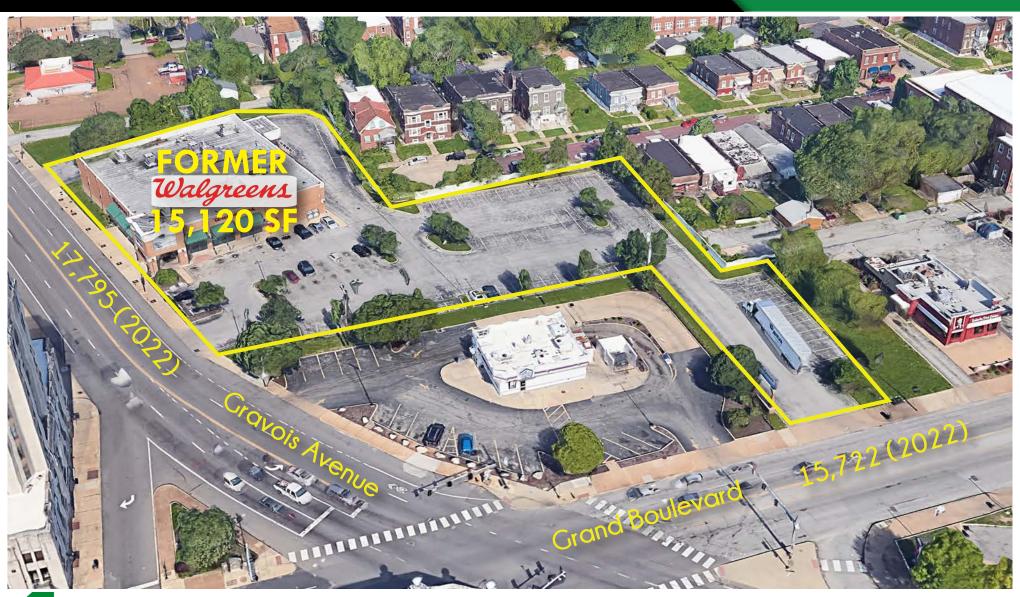

E     | 1 MILE     | 1 MILE           |
| 32,265     | 13,164     | \$62,400         |
| 3 MILES    | 3 MILES    | 3 MILES          |
| 152,341    | 68,748     | \$73,731         |
| 5 MILES    | 5 MILES    | 5 MILES          |
| 313,351    | 143,722    | \$74,927         |

## **VIEW & DOWNLOAD:**

## **DEMO REPORT**

- FIRM LEASE TERM THROUGH 7/31/2028
- SUBLEASE RATE IS \$11.00 PSF
- 152,341 POPULATION WITHIN 3 MILES



3631 GRAVOIS ST. LOUIS, MISSOURI STORE #07144





#### PLEASE CONTACT:

### L<sup>3</sup> CORPORATION JOHN NOTTER

314.282.9825 (DIRECT)

## FLOOR PLAN

3631 GRAVOIS AVENUE

314.650.3600 (MOBILE) JOHN@L3CORP.NET



### PLEASE CONTACT:

L<sup>3</sup> CORPORATION JOHN NOTTER

314.282.9825 (DIRECT) 314.650.3600 (MOBILE) JOHN@L3CORP.NET

# ZOOM AERIAL

3631 GRAVOIS AVENUE





## 3631 GRAVOIS AVENUE

AERIAL

L<sup>3</sup> CORPORATION

JOHN NOTTER

314.282.9825 (DIRECT)
314.650.3600 (MOBILE)
JOHN@L3CORP.NET