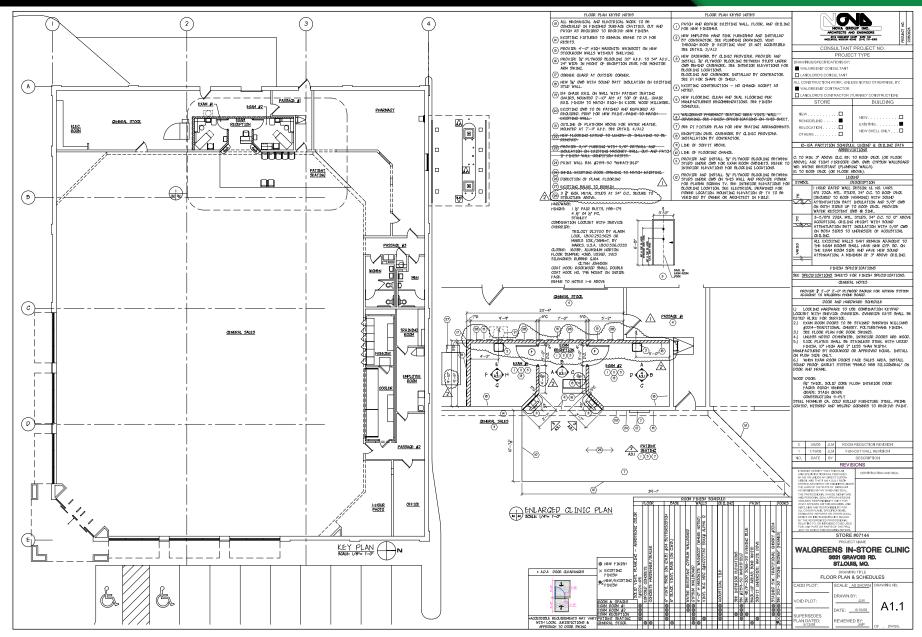

LAN & DEMOS

3631 GRAVOIS AVENUE

## POPULATION ANALYSIS

| POPULATION | HOUSEHOLDS | AVG HH<br>INCOME |
|------------|------------|------------------|
| 1 MILE     | 1 MILE     | 1 MILE           |
| 32,265     | 13,164     | \$62,400         |
| 3 MILES    | 3 MILES    | 3 MILES          |
| 152,341    | 68,748     | \$73,731         |
| 5 MILES    | 5 MILES    | 5 MILES          |
| 313,351    | 143,722    | \$74,927         |

## **VIEW & DOWNLOAD:**

## **DEMO REPORT**

- FIRM LEASE TERM THROUGH 7/31/2028
- SUBLEASE RATE IS \$11.00 PSF
- 152,341 POPULATION WITHIN 3 MILES



3631 GRAVOIS ST. LOUIS, MISSOURI STORE #07144





#### PLEASE CONTACT:

### L<sup>3</sup> CORPORATION JOHN NOTTER

314.282.9825 (DIRECT)

## FLOOR PLAN

3631 GRAVOIS AVENUE

314.650.3600 (MOBILE) JOHN@L3CORP.NET



### PLEASE CONTACT:

L<sup>3</sup> CORPORATION JOHN NOTTER

314.282.9825 (DIRECT) 314.650.3600 (MOBILE) JOHN@L3CORP.NET

# ZOOM AERIAL

3631 GRAVOIS AVENUE





## 3631 GRAVOIS AVENUE

AERIAL

L<sup>3</sup> CORPORATION

JOHN NOTTER

314.282.9825 (DIRECT)
314.650.3600 (MOBILE)
JOHN@L3CORP.NET