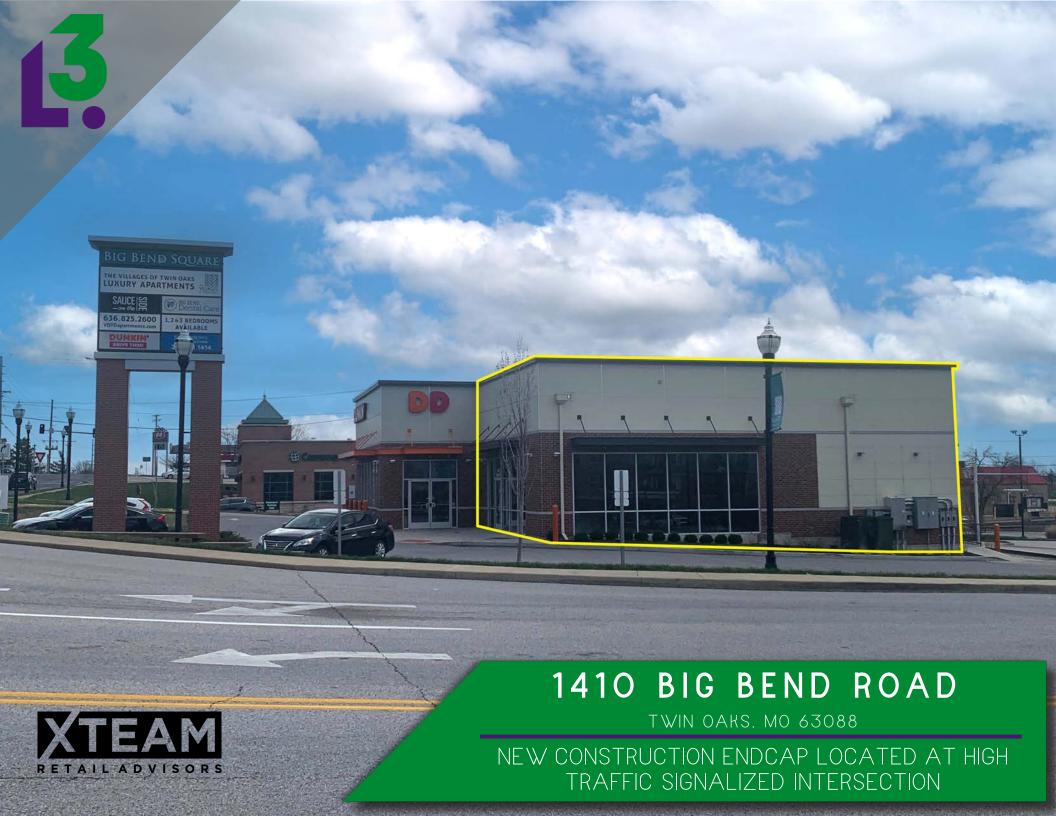

- 1,750 SQUARE FOOT ENDCAP FOR LEASE
- HIGH VISIBILITY TO OVER 31,000 VPD ALONG BIG BEND ROAD
- SITS AT THE SIGNALIZED ENTRANCE TO 219 UNIT APARTMENT COMPLEX -THE VILLAGES OF TWIN OAKS
- CALL BROKER FOR DETAILS

## 1410 BIG BEND ROAD