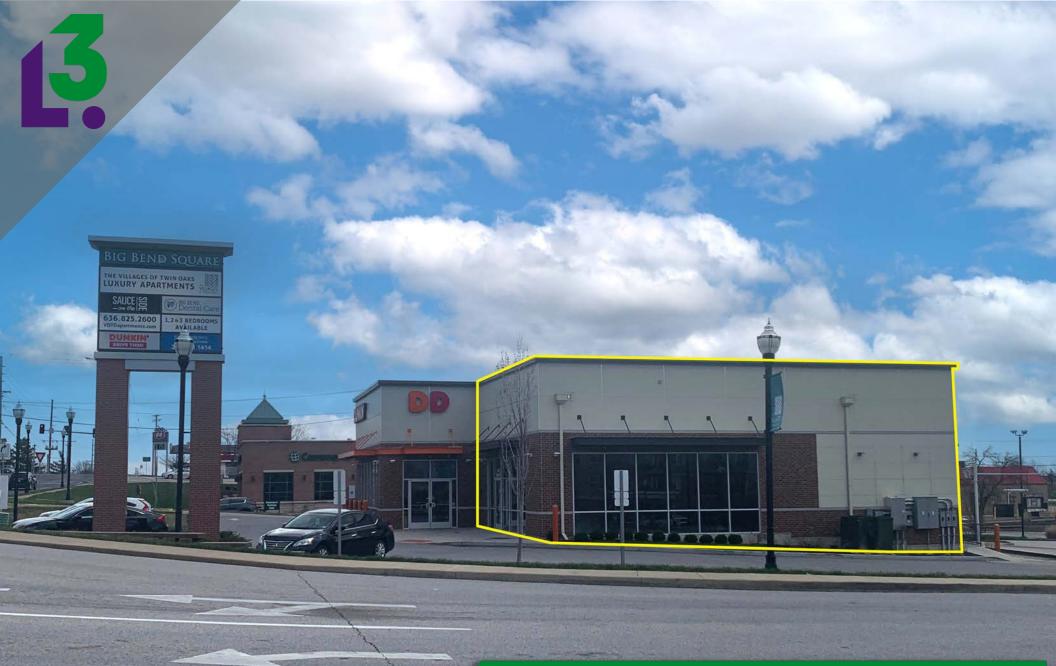

TWIN OAKS. MO 63088

NEW CONSTRUCTION ENDCAP LOCATED AT HIGH TRAFFIC SIGNALIZED INTERSECTION

- 1,750 SQUARE FOOT ENDCAP FOR LEASE
- HIGH VISIBILITY TO OVER 25,000 VPD ALONG BIG BEND ROAD
- SITS AT THE SIGNALIZED ENTRANCE TO 219 UNIT APARTMENT COMPLEX -THE VILLAGES OF TWIN OAKS
- CALL BROKER FOR DETAILS