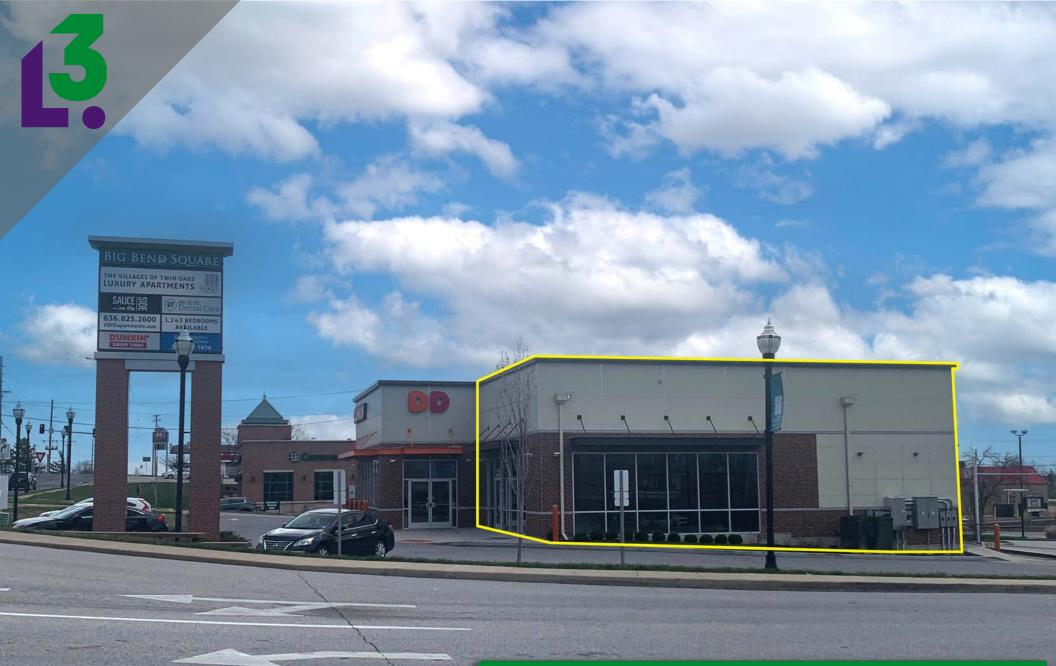

TWIN OAKS. MO 63088

NEW CONSTRUCTION ENDCAP LOCATED AT HIGH TRAFFIC SIGNALIZED INTERSECTION

### • 1,750 SQUARE FOOT ENDCAP FOR LEASE

- HIGH VISIBILITY TO OVER 26,000 VPD ALONG BIG BEND ROAD
- SITS AT THE SIGNALIZED ENTRANCE TO 219 UNIT APARTMENT COMPLEX -THE VILLAGES OF TWIN OAKS
- CALL BROKER FOR DETAILS