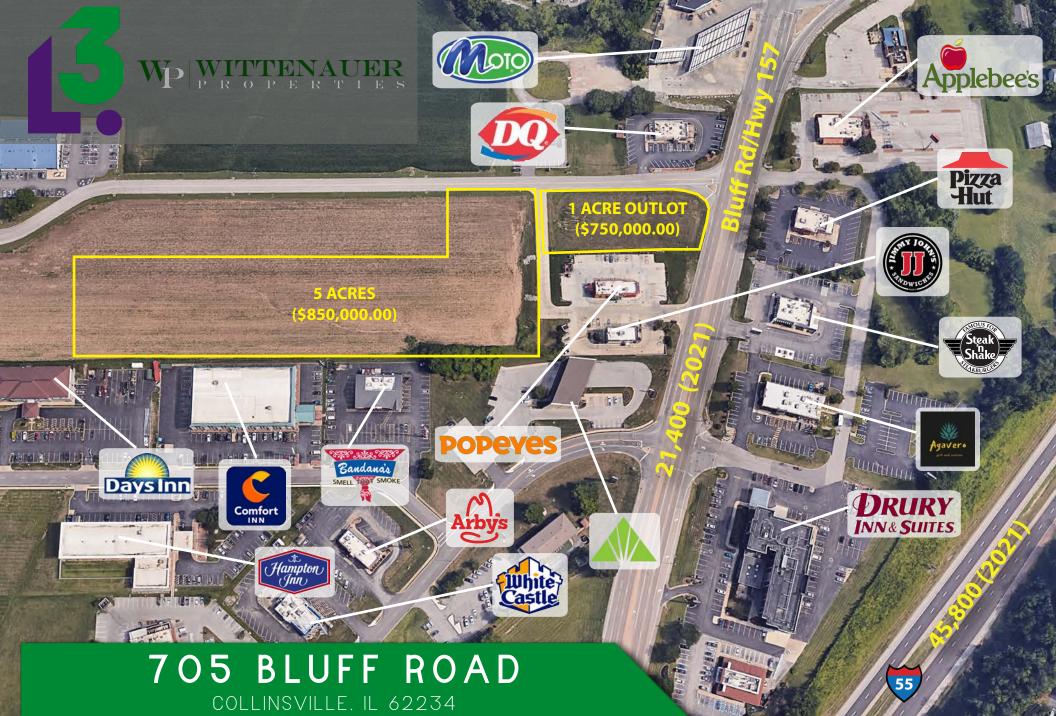

1 ACRE LOT AVAILABLE FOR PURCHASE NEAR I-55/I-70 INTERCHANGE

# 705 BLUFF ROAD

## SITE PLAN & DEMOGRAPHICS

PLEASE CONTACT:ALANA MOYLANRICK SPECTORDAVID WITTENAUER314.282.9830 (DIRECT)314.282.9827 (DIRECT)618.622.2349 (DIRECT)314.495.5013 (MOBILE)314.708.2009 (MOBILE)618.719.1197 (MOBILE)ALANA@L3CORP.NETRICK@L3CORP.NETDAVID@WITTENAUERPROPERTIES.COM

### VIEW & DOWNLOAD: DEMO REPORT

COLLINSPORT (50' W ) DRIVI

- OWNER WILL OFFER GROUND LEASE OR BUILD-TO-SUIT
- NORTH OF EASTPORT PLAZA NEAR 1-55/I-70 INTERCHANGE
- 228' FRONTAGE ON BLUFF ROAD (HIGHWAY 157)
- ZONED HP-1 (HOSPITALITY PARK DISTRICT)
- SITE WILL BE FILLED TO GRADE
- UTILITIES AT SITE AND DRIVE LANE ALREADY INSTALLED
- PROPOSED ENTERPRISE ZONE