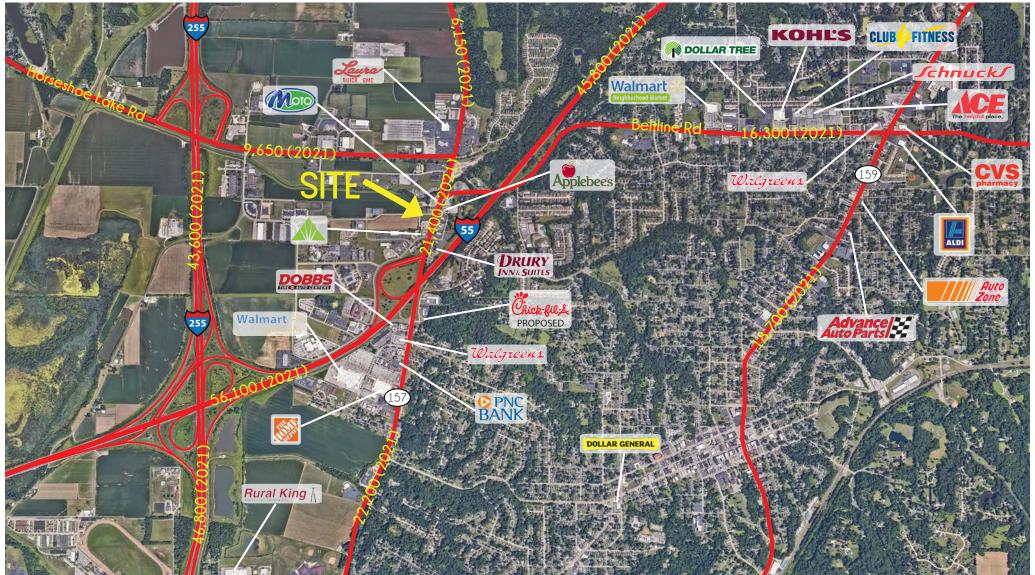

# 705 BLUFF ROAD

## MARKET AERIAL

| PLEASE CONTACT:       |                       |                                |
|-----------------------|-----------------------|--------------------------------|
| ALANA MOYLAN          | RICK SPECTOR          | DAVID WITTENAUER               |
| 314.282.9830 (DIRECT) | 314.282.9827 (DIRECT) | 618.622.2349 (DIRECT)          |
| 314.495.5013 (MOBILE) | 314.708.2009 (MOBILE) | 618.719.1197 (MOBILE)          |
| ALANA@L3CORP.NET      | RICK@L3CORP.NET       | DAVID@WITTENAUERPROPERTIES.COM |