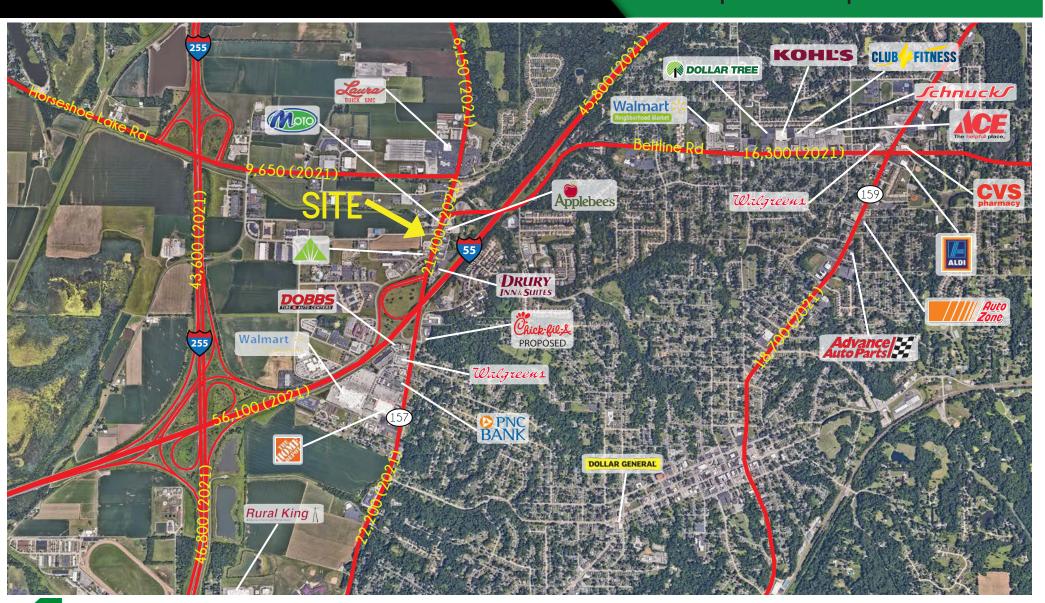

## 705 BLUFF ROAD

MARKET AERIAL

PLEASE CONTACT:

ALANA MOYLAN

314.282.9830 (DIRECT) 314.495.5013 (MOBILE)

ALANA@L3CORP.NET

RICK SPECTOR

314.282.9827 (DIRECT) 314.708.2009 (MOBILE)

## DEMO REPORT

- OWNER WILL OFFER GROUND LEASE OR BUILD-TO-SUIT
- NORTH OF EASTPORT PLAZA NEAR 1-55/I-70 INTERCHANGE
- 228' FRONTAGE ON BLUFF ROAD (HIGHWAY 157)
- ZONED HP-1 (HOSPITALITY PARK DISTRICT)
- SITE WILL BE FILLED TO GRADE
- UTILITIES AT SITE AND DRIVE LANE ALREADY INSTALLED
- PROPOSED ENTERPRISE ZONE