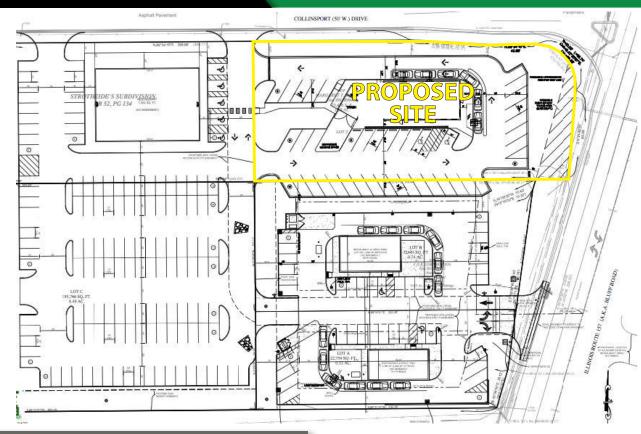

### SITE PLAN & DEMOGRAPHICS

## DEMO REPORT

- OWNER WILL OFFER GROUND LEASE OR BUILD-TO-SUIT
- NORTH OF EASTPORT PLAZA NEAR 1-55/I-70 INTERCHANGE
- 228' FRONTAGE ON BLUFF ROAD (HIGHWAY 157)
- ZONED HP-1 (HOSPITALITY PARK DISTRICT)
- SITE WILL BE FILLED TO GRADE
- UTILITIES AT SITE AND DRIVE LANE ALREADY INSTALLED
- PROPOSED ENTERPRISE ZONE