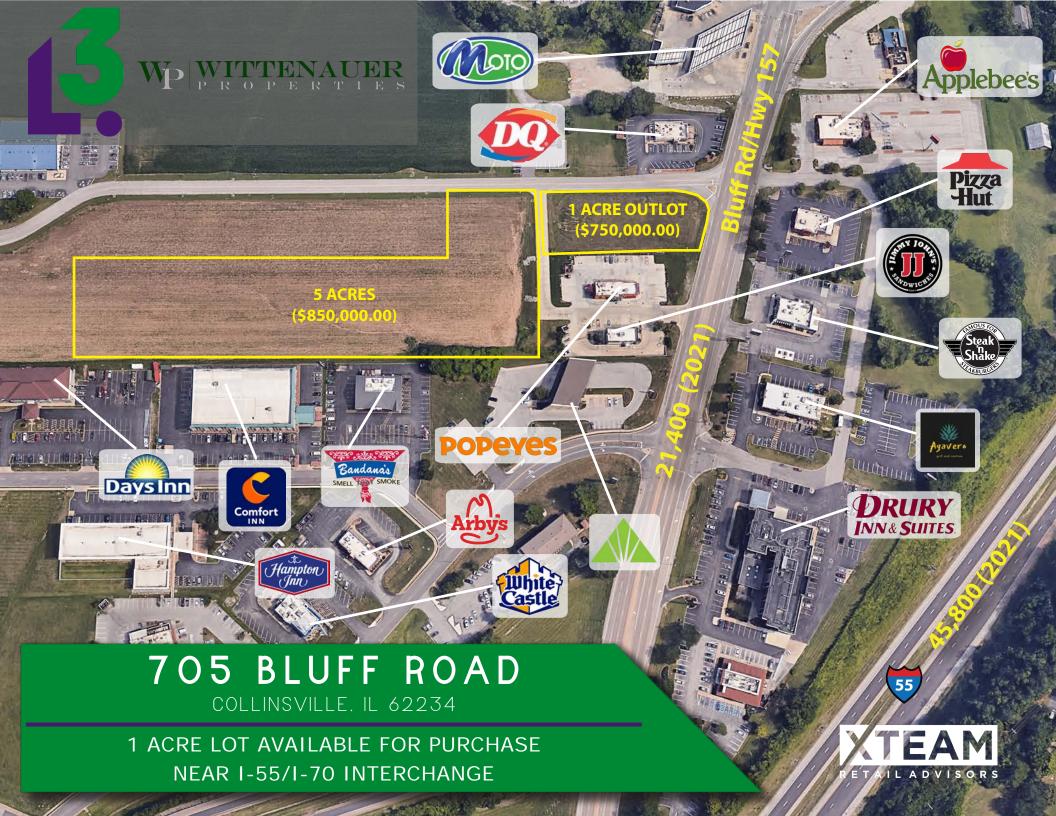

## 705 BLUFF ROAD

PLEASE CONTACT:

ALANA MOYLAN

314.282.9830 (DIRECT) 314.495.5013 (MOBILE)

ALANA@L3CORP.NET

RICK SPECTOR

314.282.9827 (DIRECT) 314.708.2009 (MOBILE)

RICK@L3CORP.NET

## DEMO REPORT

- OWNER WILL OFFER GROUND LEASE OR BUILD-TO-SUIT
- NORTH OF EASTPORT PLAZA NEAR 1-55/I-70 INTERCHANGE
- 228' FRONTAGE ON BLUFF ROAD (HIGHWAY 157)
- ZONED HP-1 (HOSPITALITY PARK DISTRICT)
- SITE WILL BE FILLED TO GRADE
- UTILITIES AT SITE AND DRIVE LANE ALREADY INSTALLED
- PROPOSED ENTERPRISE ZONE