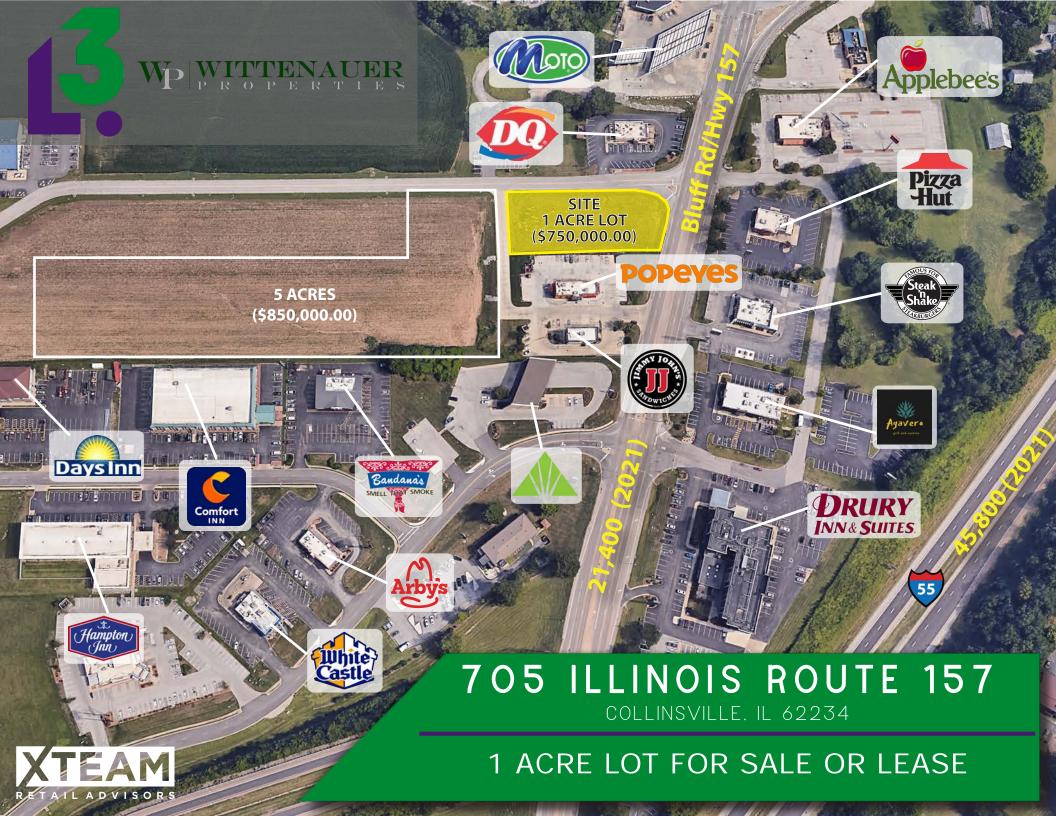

MARKET AERIAL

PLEASE CONTACT:

ALANA MOYLAN

314.282.9830 (DIRECT) 314.495.5013 (MOBILE)

ALANA@L3CORP.NET

RICK SPECTOR

314.282.9827 (DIRECT) 314.708.2009 (MOBILE)

RICK@L3CORP.NET

- NEW RETAIL / RESTAURANT DEVELOPMENT AVAILABLE FOR LEASE, BUILD-TO-SUIT OR SALE WITH DRIVE-THRU POTENTIAL
- NORTH OF EASTPORT PLAZA NEAR 1-55/I-70 INTERCHANGE
- ZONED HP-1 (HOSPITALITY PARK DISTRICT)
- SITE WILL BE FILLED TO GRADE
- IN CLOSE PROXIMITY TO HOME DEPOT, WALMART AND PROPOSED CHICK-FIL-A