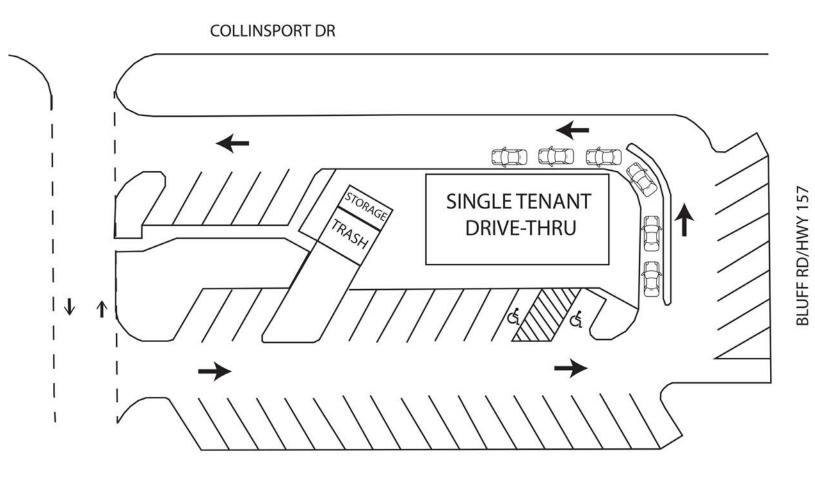

SINGLE TENANT SITE PLAN OPTION

PLEASE CONTACT:

ALANA MOYLAN

314.282.9830 (DIRECT) 314.495.5013 (MOBILE) ALANA@L3CORP.NET RICK SPECTOR

RICK@L3CORP.NET

314.282.9827 (DIRECT) 314.708.2009 (MOBILE)

DAVID@WITTENAUERPROPERTIES.COM

DAVID WITTENAUER

618.622.2349 (DIRECT) 618.719.1197 (MOBILE)

- SINGLE TENANT
  DRIVE-THRU OPTION
  SITITNG ON ONE
  ACRE
- OVER 3,000 SQUARE FEET AVAILABLE
- 40 PARKING SPACES
- NEXT TO NEW POPEYES AND JIMMY JOHNS QUICK SERVICE RESTAURANT LOCATIONS