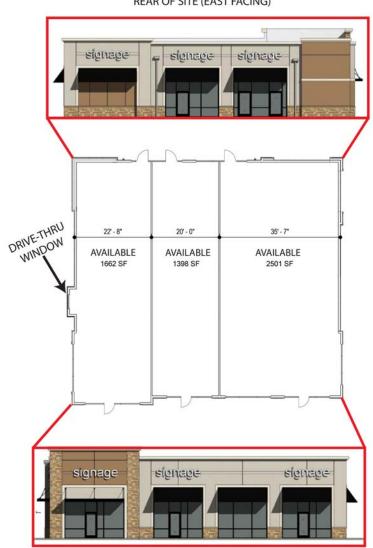

#### REAR OF SITE (EAST FACING)

FRONT OF SITE (WEST FACING)

# **COLLINSPORT DR RETAIL BUILDING** BLUFF RD/HWY 157 W/DRIVE-THRU 5.999 SF

- MULTI-TENANT RETAIL OPTION WITH DRIVE-THRU END CAP
- UP TO 5,999 SQUARE FEET OF RETAIL AVAILABLE
- FLEXIBLE SIZING OPTIONS
- 228' FRONTAGE ON BLUFF ROAD (ILLINOIS ROUTE 157)
- **OUTDOOR SEATING AVAILABLE**
- **50 PARKING SPACES**