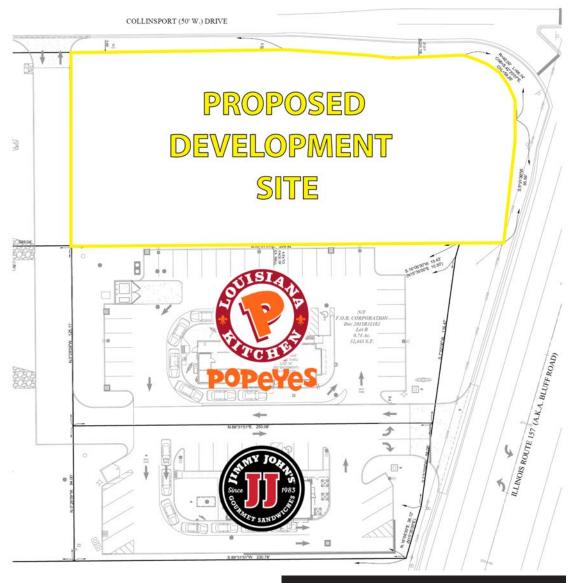

- NEW RETAIL / RESTAURANT DEVELOPMENT AVAILABLE FOR LEASE, BUILD-TO-SUIT OR SALE WITH DRIVE-THRU POTENTIAL
- NORTH OF EASTPORT PLAZA NEAR 1-55/I-70 INTERCHANGE
- ZONED HP-1 (HOSPITALITY PARK DISTRICT)
- SITE WILL BE FILLED TO GRADE
- IN CLOSE PROXIMITY TO HOME DEPOT, WALMART AND PROPOSED CHICK-FIL-A

# **COLLINSPORT DR RETAIL BUILDING** BLUFF RD/HWY 157 W/DRIVE-THRU 5.999 SF

- MULTI-TENANT RETAIL OPTION WITH DRIVE-THRU END CAP
- UP TO 5,999 SQUARE FEET OF RETAIL AVAILABLE
- FLEXIBLE SIZING OPTIONS
- 228' FRONTAGE ON BLUFF ROAD (ILLINOIS ROUTE 157)
- **OUTDOOR SEATING AVAILABLE**
- **50 PARKING SPACES**