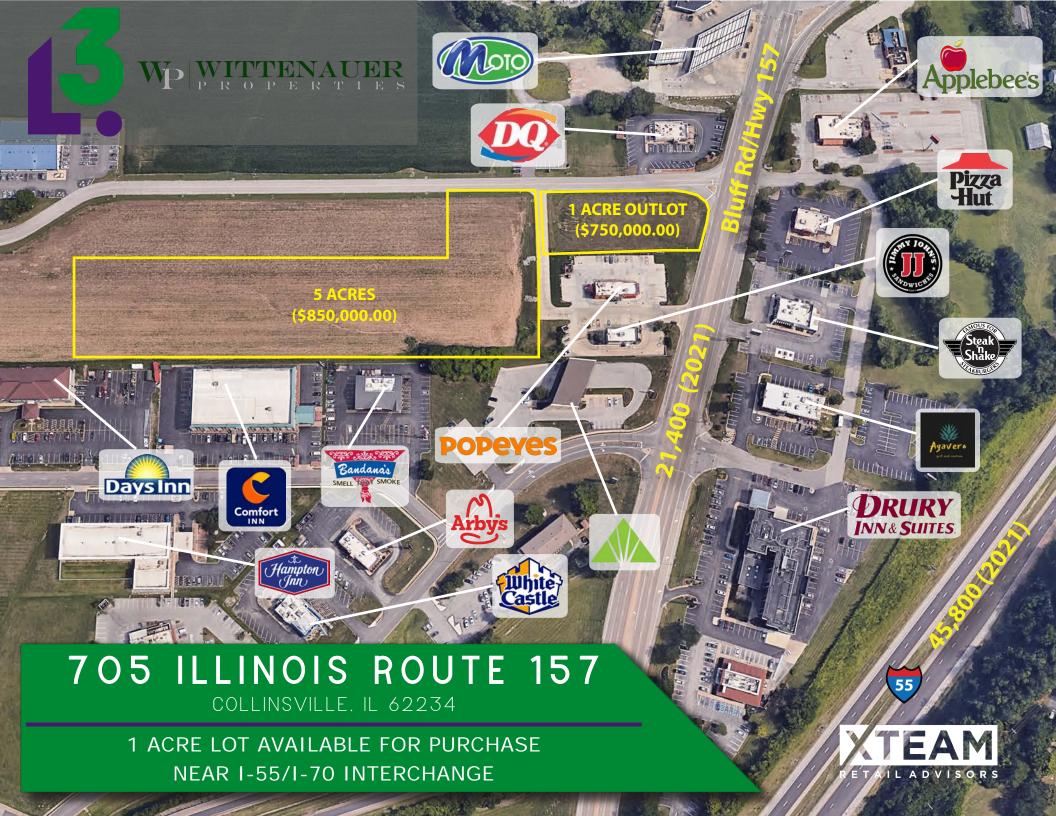

### **DEMO REPORT**

- OWNER WILL OFFER GROUND LEASE OR BUILD-TO-SUIT
- NORTH OF EASTPORT PLAZA NEAR 1-55/I-70 INTERCHANGE
- 228' FRONTAGE ON BLUFF ROAD (ILLINOIS ROUTE 157)
- ZONED HP-1 (HOSPITALITY PARK DISTRICT)
- SITE WILL BE FILLED TO GRADE
- UTILITIES AT SITE AND DRIVE LANE ALREADY INSTALLED
- PROPOSED ENTERPRISE ZONE
- IN CLOSE PROXIMITY TO HOME DEPOT, WALMART AND PROPOSED CHICK-FIL-A