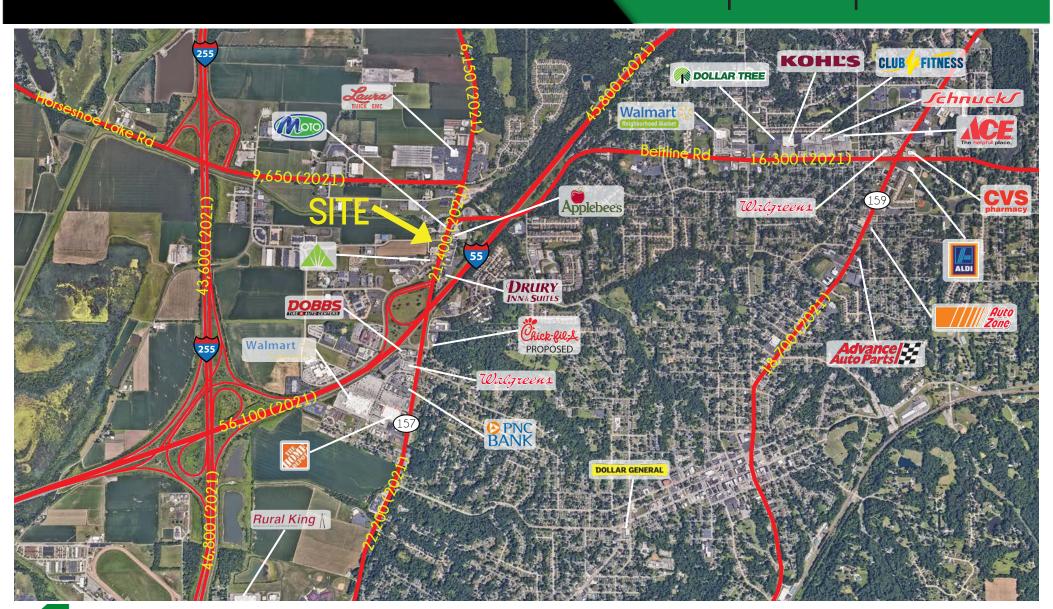

## 705 ILLINOIS ROUTE 157

MARKET AERIAL

PLEASE CONTACT:

ALANA MOYLAN

314.282.9830 (DIRECT) 314.495.5013 (MOBILE)

ALANA@L3CORP.NET

RICK SPECTOR
314.282.9827 (DIRECT)
314.708.2009 (MOBILE)

RICK@L3CORP.NET

### **DEMO REPORT**

- OWNER WILL OFFER GROUND LEASE OR BUILD-TO-SUIT
- NORTH OF EASTPORT PLAZA NEAR 1-55/I-70 INTERCHANGE
- 228' FRONTAGE ON BLUFF ROAD (ILLINOIS ROUTE 157)
- ZONED HP-1 (HOSPITALITY PARK DISTRICT)
- SITE WILL BE FILLED TO GRADE
- UTILITIES AT SITE AND DRIVE LANE ALREADY INSTALLED
- PROPOSED ENTERPRISE ZONE
- IN CLOSE PROXIMITY TO HOME DEPOT, WALMART AND PROPOSED CHICK-FIL-A