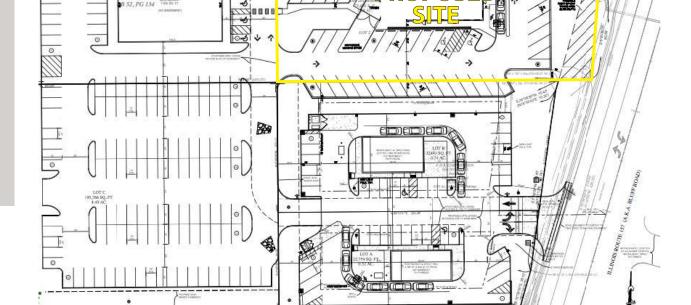

## 705 ILLINOIS ROUTE 157

SITE PLAN & DEMOGRAPHICS

PLEASE CONTACT:

ALANA MOYLAN

314.282.9830 (DIRECT) 314.495.5013 (MOBILE) ALANA@L3CORP.NET RICK SPECTOR

314.282.9827 (DIRECT) 314.708.2009 (MOBILE)

RICK@L3CORP.NET

### **DEMO REPORT**

- OWNER WILL OFFER GROUND LEASE OR BUILD-TO-SUIT
- NORTH OF EASTPORT PLAZA NEAR 1-55/I-70 INTERCHANGE
- 228' FRONTAGE ON BLUFF ROAD (ILLINOIS ROUTE 157)
- ZONED HP-1 (HOSPITALITY PARK DISTRICT)
- SITE WILL BE FILLED TO GRADE
- UTILITIES AT SITE AND DRIVE LANE ALREADY INSTALLED
- PROPOSED ENTERPRISE ZONE
- IN CLOSE PROXIMITY TO HOME DEPOT, WALMART AND PROPOSED CHICK-FIL-A