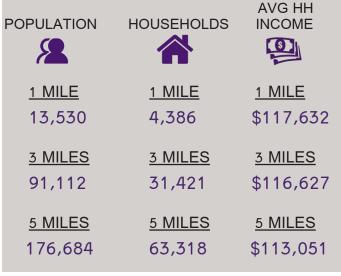

O'FALLON. MO 63368

HIGHLY VISIBLE 1,600 SQ. FT. END CAP + REAR SUITES COMING AVAILABLE IN 2024



# 2758-2768 HWY K

PLEASE CONTACT:

L<sup>3</sup> CORPORATION REBECCA THESSEN 314.282.9836 (DIRECT) 314.620.0093 (MOBILE) REBECCA@L3CORP.NET

#### SITE PLAN & DEMOGRAPHICS



#### **POPULATION ANALYSIS**





## VIEW & DOWNLOAD: DEMO REPORT

- Highly Visible 1,600 Sq. Ft. End Cap on Highway K
- Two Suites (722 SF & 1,423 SF) Coming Available in 2024
- Traffic Count on Highway K : 45,443 VPD
- No NNN! Tenant responsible for gas and electric only
- Less than a mile from Route 364
- Join neighboring tenants: Imo's Pizza, Chuck's Hot Chicken, K&D Counter Tops

The information in this flyer has been obtained from sources believed reliable. While we do not doubt its accuracy, we have not verified it and make no guarantee about it. It is your responsibility to independently confirm its accuracy and completeness. Any projections, opinions, assumptions or estimates used are for example only and do not represent the current or future performance of the property. The value of this transaction to you d