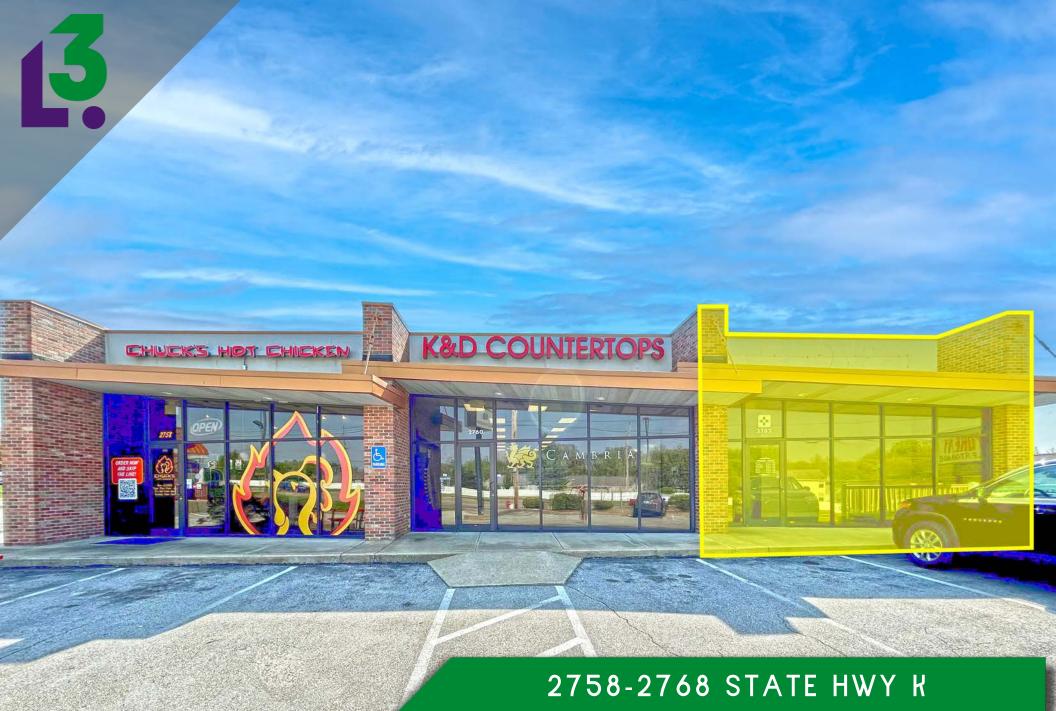

O'FALLON. MO 63368

HIGHLY VISIBLE 1,600 SQ. FT. END CAP + REAR SUITES COMING AVAILABLE IN 2024

# 2758-2768 HWY K

PLEASE CONTACT:

L<sup>3</sup> CORPORATION REBECCA THESSEN 314.282.9836 (DIRECT) 314.620.0093 (MOBILE) REBECCA@L3CORP.NET

## VIEW & DOWNLOAD: DEMO REPORT

- Highly Visible 1,600 Sq. Ft. End Cap on Highway K
- Two Suites (722 SF & 1,423 SF) Coming Available in 2024
- Traffic Count on Highway K : 45,443 VPD
- No NNN! Tenant responsible for gas and electric only
- Less than a mile from Route 364
- Join neighboring tenants: Imo's Pizza, Chuck's Hot Chicken, K&D Counter Tops

## 2758-2768 HWY K