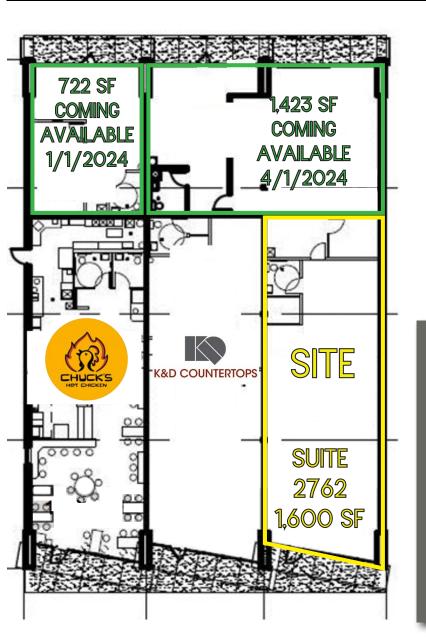

#### SITE PLAN & DEMOGRAPHICS

## VIEW & DOWNLOAD: DEMO REPORT

- Highly Visible 1,600 Sq. Ft. End Cap on Highway K
- Two Suites (722 SF & 1,423 SF) Coming Available in 2024
- Traffic Count on Highway K : 45,443 VPD
- No NNN! Tenant responsible for gas and electric only
- Less than a mile from Route 364
- Join neighboring tenants: Imo's Pizza, Chuck's Hot Chicken, K&D Counter Tops