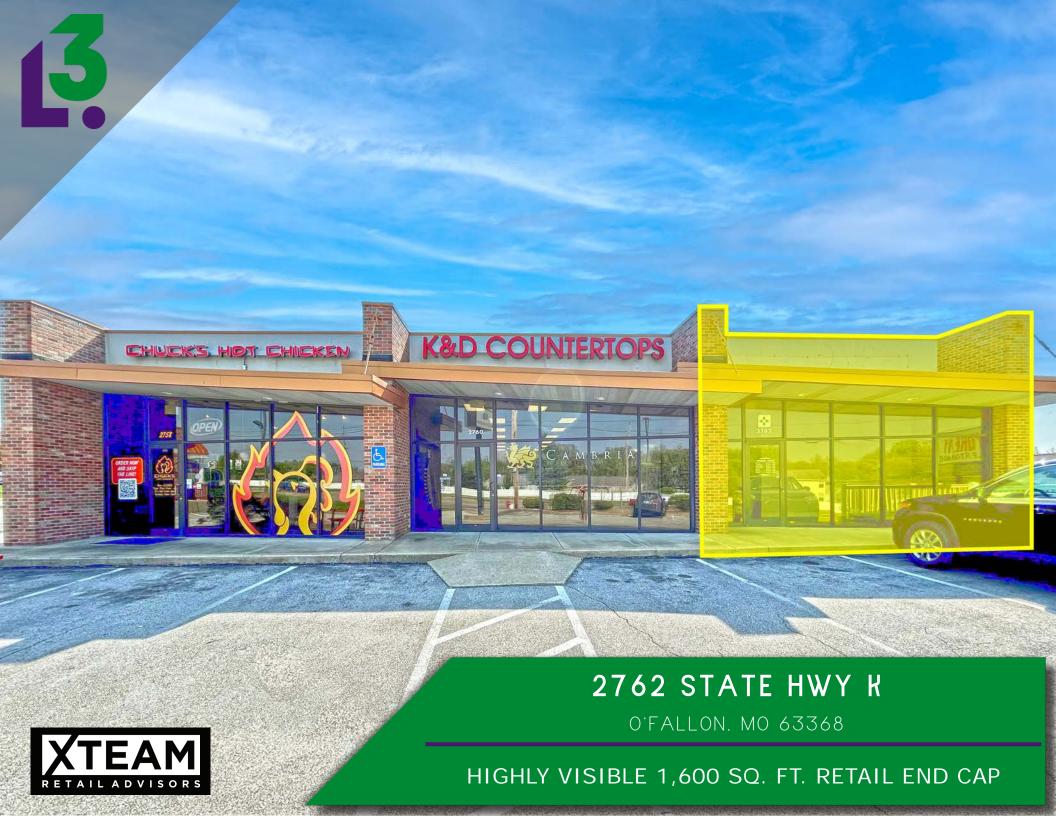

# DEMO REPORT

- Highly Visible 1,600 Sq. Ft. End Cap on Highway K
- Traffic Count on Highway K: 45,443 VPD
- No NNN! Tenant responsible for gas and electric only
- Less than a mile from Route 364
- Join neighboring tenants: Imo's Pizza, Chuck's Hot Chicken,
   K&D Counter Tops, All State Insurance, and Metro Tint