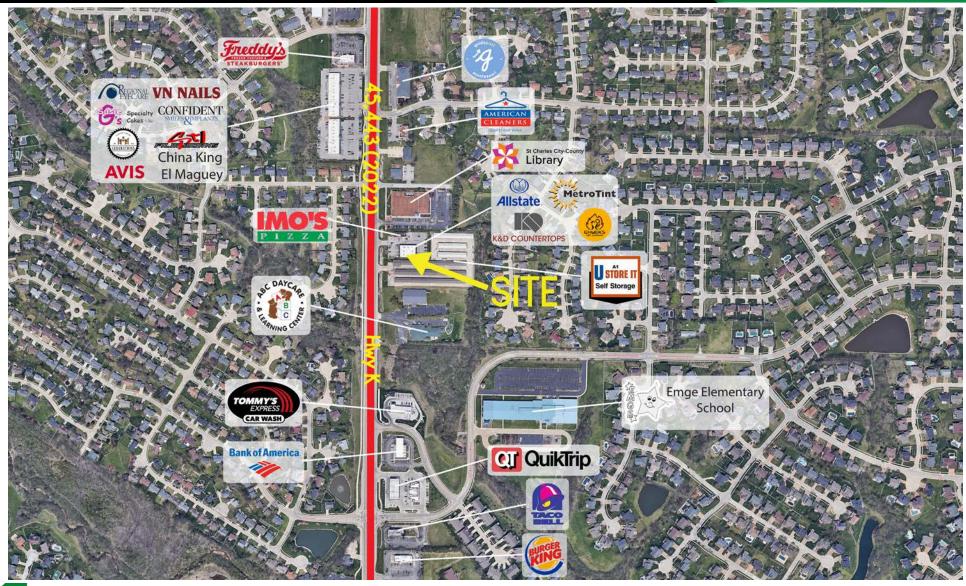

# ZOOM AERIAL

L<sup>3</sup> CORPORATION

REBECCA THESSEN

314.282.9836 (DIRECT)

314.620.0093 (MOBILE)

REBECCA@L3CORP.NET

# DEMO REPORT

- Highly Visible 1,600 Sq. Ft. End Cap on Highway K
- Traffic Count on Highway K: 45,443 VPD
- No NNN! Tenant responsible for gas and electric only
- Less than a mile from Route 364
- Join neighboring tenants: Imo's Pizza, Chuck's Hot Chicken,
   K&D Counter Tops, All State Insurance, and Metro Tint