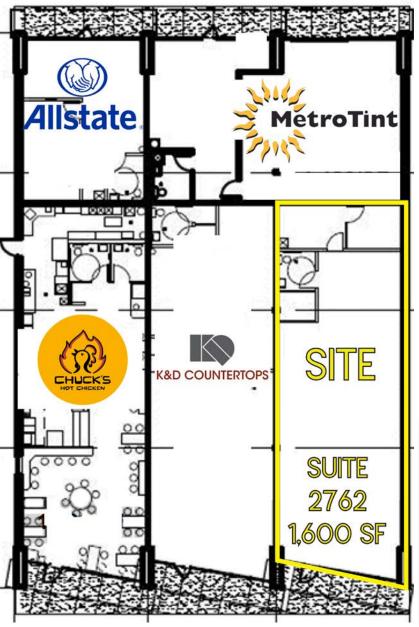

# DEMO REPORT

- Highly Visible 1,600 Sq. Ft. End Cap on Highway K
- Traffic Count on Highway K: 45,443 VPD
- No NNN! Tenant responsible for gas and electric only
- Less than a mile from Route 364
- Join neighboring tenants: Imo's Pizza, Chuck's Hot Chicken,
   K&D Counter Tops, All State Insurance, and Metro Tint