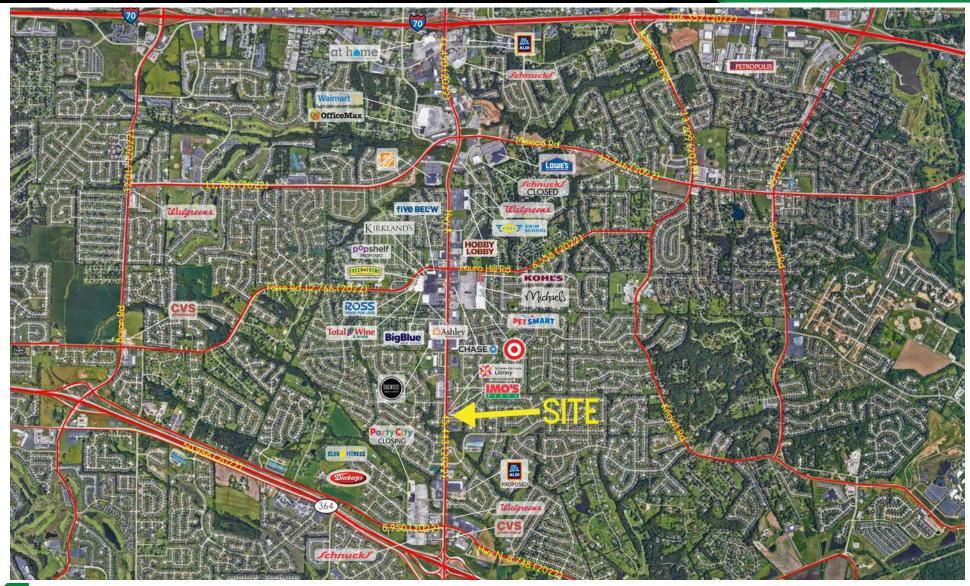

# MARKET AERIAL

The information in this flyer has been obtained from sources believed reliable. While we do not doubt its accuracy, we have not verified it and make no guarantee about it. It is your responsibility to independently confirm its accuracy and completeness. Any projections, opinions, assumptions or estimates used are for example only and do not represent the current or future performance of the property. The value of this transaction to you depends on tax and other factors which should be evaluated by your tax, financial and legal advisors. You and your advisors should conduct a careful, independent investigation of the property to determine to your satisfaction the suitability of the property for your needs.

# DEMO REPORT

- Highly Visible 1,600 Sq. Ft. End Cap on Highway K
- Traffic Count on Highway K: 45,443 VPD
- No NNN! Tenant responsible for gas and electric only
- Less than a mile from Route 364
- Join neighboring tenants: Imo's Pizza, Chuck's Hot Chicken,
   K&D Counter Tops, All State Insurance, and Metro Tint