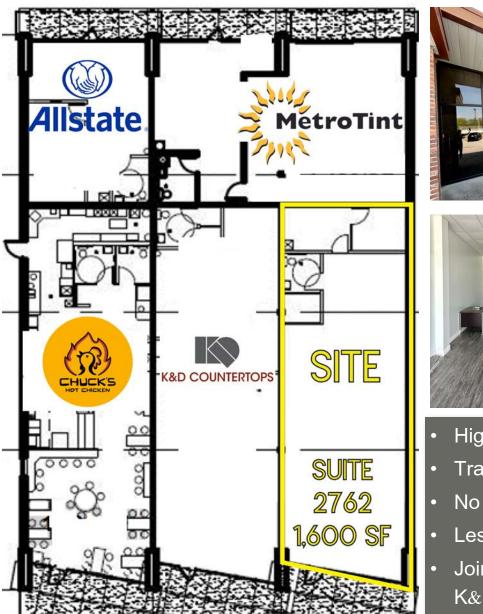

#### PICTURES & DEMOGRAPHICS

## DEMO REPORT

- Highly Visible 1,600 Sq. Ft. End Cap on Highway K
- Traffic Count on Highway K : 45,443 VPD
- No NNN! Tenant responsible for gas and electric only
- Less than a mile from Route 364
- Join neighboring tenants: Imo's Pizza, Chuck's Hot Chicken, K&D Counter Tops, All State Insurance, and Metro Tint