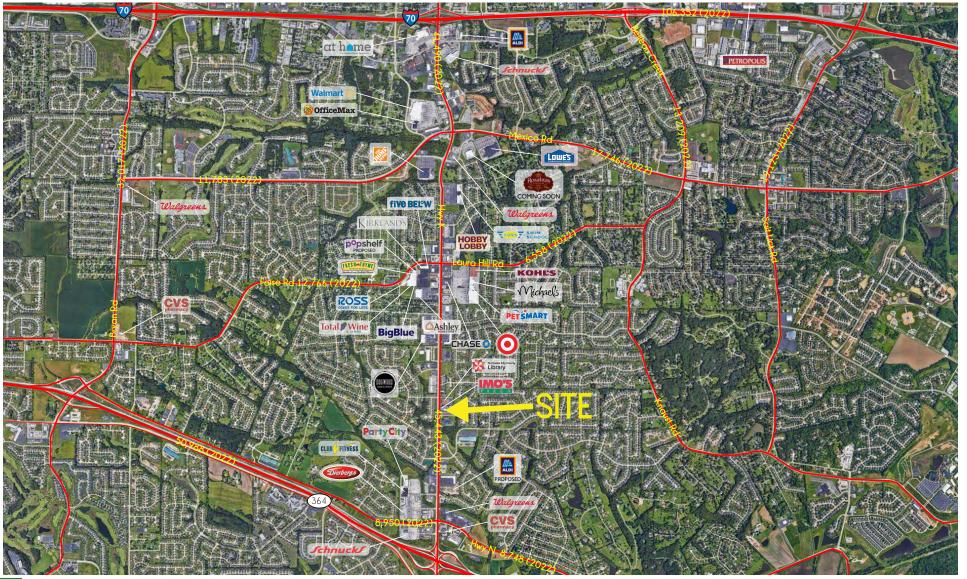

### MARKET AERIAL

The information in this flyer has been obtained from sources believed reliable. While we do not doubt its accuracy, we have not verified it and make no guarantee about it. It is your responsibility to independently confirm its accuracy and completeness. Any projections, opinions, assumptions or estimates used are for example only and do not represent the current or future performance of the property. The value of this transaction to you depends on tax and other factors which should be evaluated by your tax, financial and legal advisors. You and your advisors should conduct a careful, independent investigation of the property to determine to your satisfaction the suitability of the property for your needs.

## DEMO REPORT

- Highly Visible 1,600 Sq. Ft. End Cap on Highway K
- Traffic Count on Highway K : 45,443 VPD
- No NNN! Tenant responsible for gas and electric only
- Less than a mile from Route 364
- Join neighboring tenants: Imo's Pizza, Chuck's Hot Chicken, K&D Counter Tops, All State Insurance, and Metro Tint