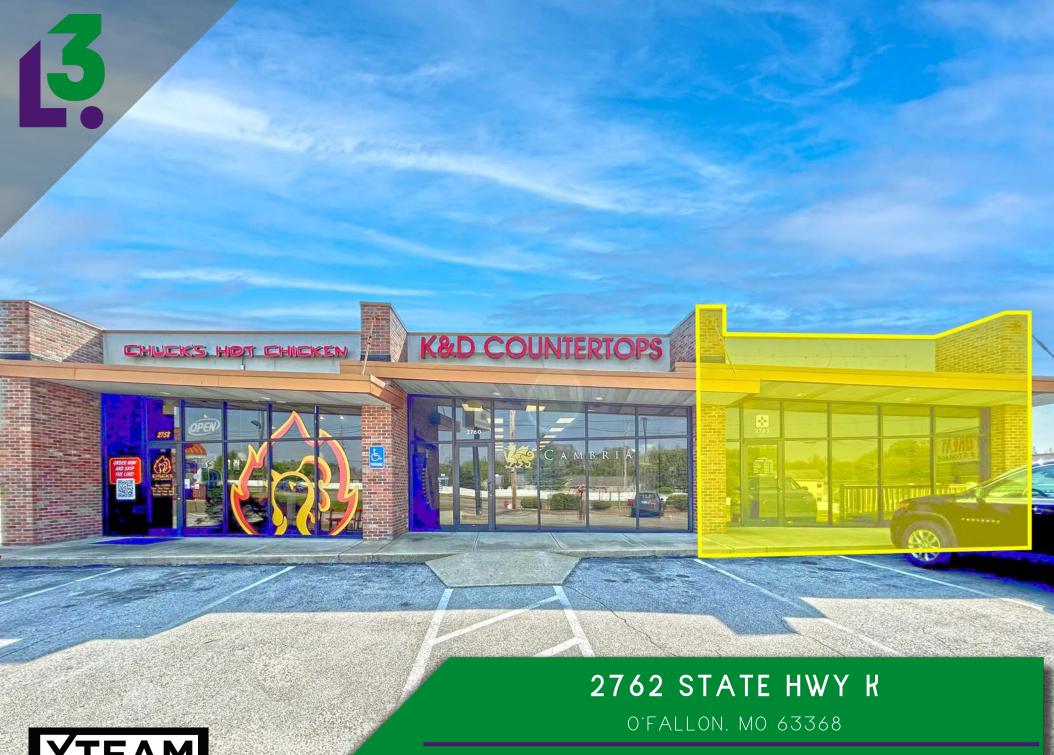

**XTEAM** 

HIGHLY VISIBLE 1,600 SQ. FT. RETAIL END CAP

## 2762 HWY K

PLEASE CONTACT:

L<sup>3</sup> CORPORATION REBECCA THESSEN 314.282.9836 (DIRECT) 314.620.0093 (MOBILE) REBECCA@L3CORP.NET

## DEMO REPORT

- Highly Visible 1,600 Sq. Ft. End Cap on Highway K
- Traffic Count on Highway K : 45,443 VPD
- No NNN! Tenant responsible for gas and electric only
- Less than a mile from Route 364
- Join neighboring tenants: Imo's Pizza, Chuck's Hot Chicken, K&D Counter Tops, All State Insurance, and Metro Tint