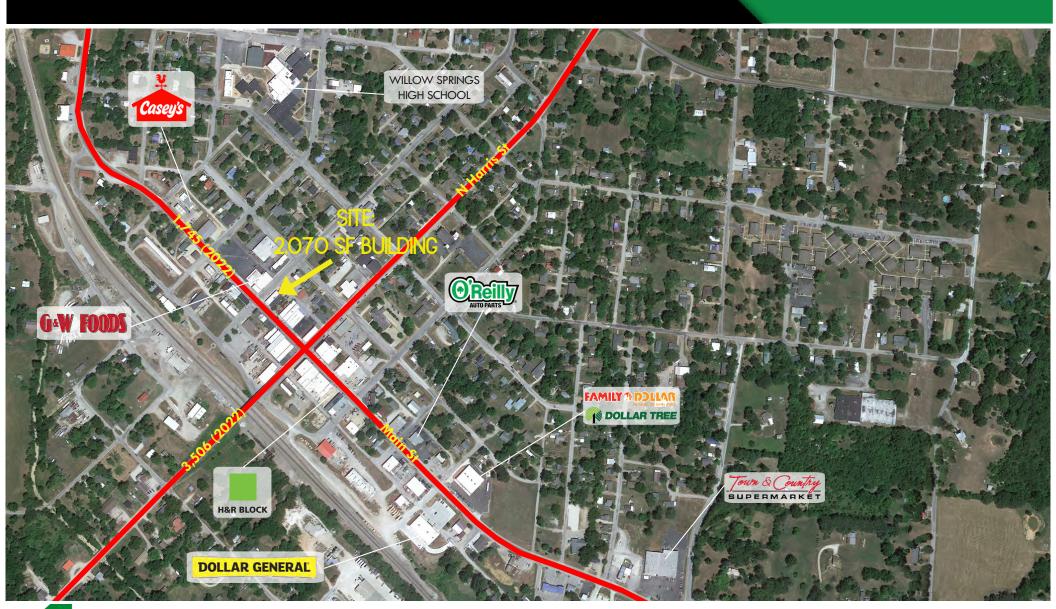

# ZOOM AERIAL

101 E. MAIN STREET

# FOR SUBLEASE

101 E. MAIN STREET

AVAILABLE: 2,070 SF

**RENT: \$1.00 PSF** 

- **FORMER WALGREENS AVAILABLE FOR** SUBLEASE.
- LOCATED ON THE NORTHEAST CORNER OF E MAIN STREET AND N CENTER STREET IN WILLOW SPRINGS, MO.
- FIRM LEASE TERM THROUGH 9/30/2027.
- SUBLEASE ASKING PRICE \$1.00/ PSF FOR 2.070 SF BUILDING
- 45,000+ PEOPLE LIVE WITHIN 20 MILES OF THE PROPERTY.