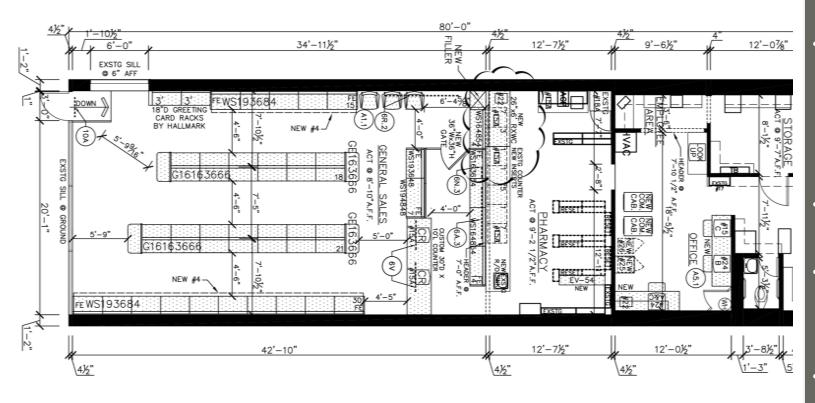

# FLOOR PLAN

|     |          |                  |                                                | FILE NAME:            |
|-----|----------|------------------|------------------------------------------------|-----------------------|
| A   | 03.31.14 | CDA              | ADD EFFICIENT LAYOUT TO STOCKROOM              | 15803-D111-02-31MAR14 |
| -   | 12.20.12 | MA               | ADD REPLENISHMENT CARTS TO STOCKROOM           | DRAWN BY:             |
| NO. | DATE     | BY               | AND UPDATE TO EXISTING CONDITIONS  DESCRIPTION | DAPARICC              |
|     |          | DATE: 03.31.2014 |                                                |                       |
|     |          |                  |                                                |                       |