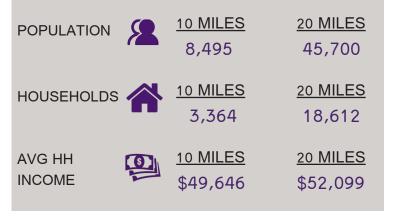

#### POPULATION ANALYSIS

PLEASE CONTACT:

VIEW & DOWNLOAD:

The information in this flyer has been obtained from sources believed reliable. While we do not doubt its accuracy, we have not verified it and make no guarantee about it. It is your responsibility to independently confirm its accuracy and completeness. Any projections, opinions, assumptions or estimates used are for example only and do not represent the current or future performance of the property. Th value of this transaction to you depends on tax and other factors which should be evaluated by your tax, financial and legal advisors. You and your advisors should conduct a careful, independent investigation of the property to determine to your satisfaction the suitability of the property for your needs.

#### FORMER WALGREENS AVAILABLE FOR SUBLEASE.

- LOCATED ON THE NORTHEAST CORNER OF E MAIN STREET AND N CENTER STREET IN WILLOW SPRINGS, MO.
- FIRM LEASE TERM THROUGH 9/30/2027.
- SUBLEASE ASKING PRICE \$1.00/ PSF FOR 2.070 SF BUILDING
- 45,000+ PEOPLE LIVE WITHIN 20 MILES OF THE PROPERTY.