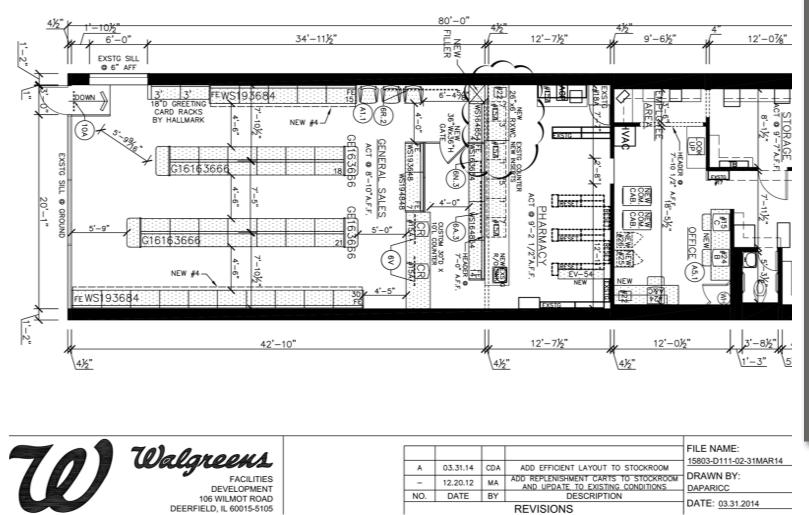

e have not verified it and make no guarantee about it. It is your responsibility to independently confirm its accuracy and completeness. Any projections, opinions, assumptions or estimates used are for example only and do not represent the current or future performance of the property. Th value of this transaction to you depends on tax and other factors which should be evaluated by your tax, financial and legal advisors. You and your advisors should conduct a careful, independent investigation of the property to determine to your satisfaction the suitability of the property for your needs.

# 101 E. MAIN STREET

### FLOOR PLAN

PLEASE CONTACT:

### L<sup>3</sup> CORPORATION

314.282.9825 (DIRECT) 314.650.3600 (MOBILE) JOHN@L3CORP.NET

## FOR SUBLEASE

AVAILABLE: 2,070 SF RENT: \$1.00 PSF



#### FORMER WALGREENS AVAILABLE FOR SUBLEASE.

- LOCATED ON THE NORTHEAST CORNER OF E MAIN STREET AND N CENTER STREET IN WILLOW SPRINGS, MO.
- FIRM LEASE TERM THROUGH 9/30/2027.
- SUBLEASE ASKING PRICE \$1.00/ PSF FOR 2.070 SF BUILDING
- 45,000+ PEOPLE LIVE WITHIN 20 MILES OF THE PROPERTY.



The information in this flyer has been obtained from sources believed reliable. While we do not doubt its accuracy, we have not verified it and make no guarantee about it. It is your responsibility to independently confirm its accuracy and completeness. Any projections, opinions, assumptions or estimates used are for example only and do not represent the current or future performance of the property. Th value of this transaction to you depends on tax and other factors which should be evaluated by yo