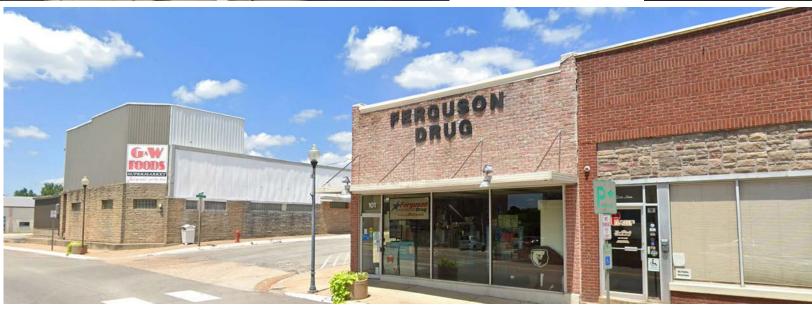

### FOR SUBLEASE

101 E. MAIN STREET

AVAILABLE: 2,070 SF

**RENT: \$1.00 PSF** 

- **FORMER WALGREENS AVAILABLE FOR** SUBLEASE.
- LOCATED ON THE NORTHEAST CORNER OF E MAIN STREET AND N CENTER STREET IN WILLOW SPRINGS, MO.
- FIRM LEASE TERM THROUGH 9/30/2027.
- SUBLEASE ASKING PRICE \$1.00/ PSF FOR 2.070 SF BUILDING
- 45,000+ PEOPLE LIVE WITHIN 20 MILES OF THE PROPERTY.

# 101 E. MAIN STREET

ZOOM AERIAL

JOHN NOTTER
314.282.9825 (DIRECT)

L<sup>3</sup> CORPORATION

314.282.9825 (DIRECT)
314.650.3600 (MOBILE)
JOHN@L3CORP.NET