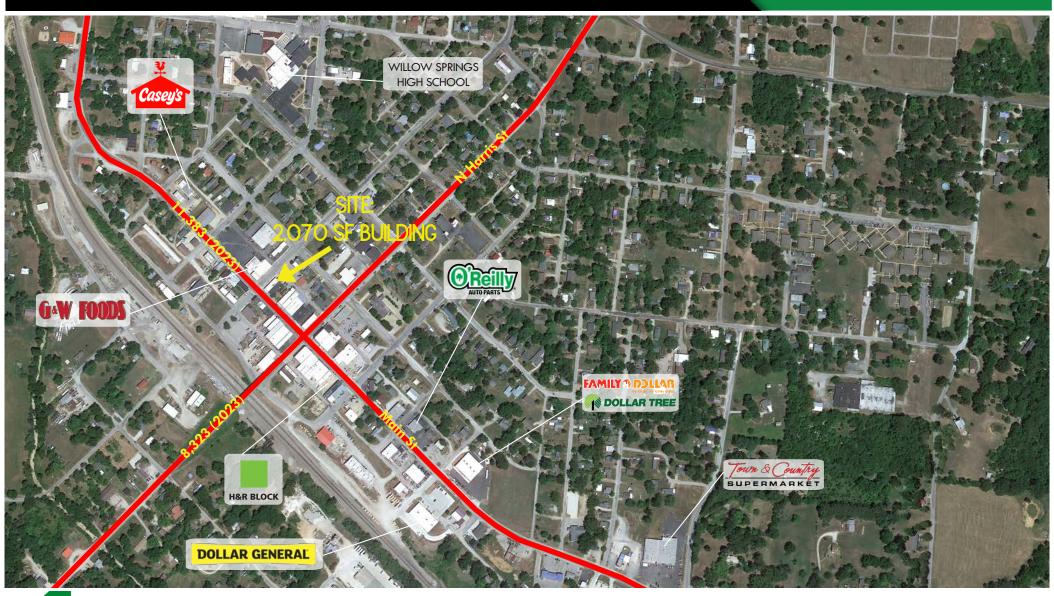

### POPULATION ANALYSIS

 POPULATION
 10 MILES
 20 MILES

 8,495
 45,700

 HOUSEHOLDS
 10 MILES
 20 MILES

 3,364
 18,612

 AVG HH
 10 MILES
 20 MILES

 INCOME
 \$49,646
 \$52,099

VIEW & DOWNLOAD:

### FOR SUBLEASE

101 E. MAIN STREET

AVAILABLE: 2,070 SF

**RENT: \$1.00 PSF** 

- **FORMER WALGREENS AVAILABLE FOR** SUBLEASE.
- LOCATED ON THE NORTHEAST CORNER OF E MAIN STREET AND N CENTER STREET IN WILLOW SPRINGS, MO.
- FIRM LEASE TERM THROUGH 9/30/2027.
- SUBLEASE ASKING PRICE \$1.00/ PSF FOR 2.070 SF BUILDING
- 45,000+ PEOPLE LIVE WITHIN 20 MILES OF THE PROPERTY.

# 101 E. MAIN STREET

ZOOM AERIAL

JOHN NOTTER
314.282.9825 (DIRECT)

L<sup>3</sup> CORPORATION

314.282.9825 (DIRECT)
314.650.3600 (MOBILE)
JOHN@L3CORP.NET