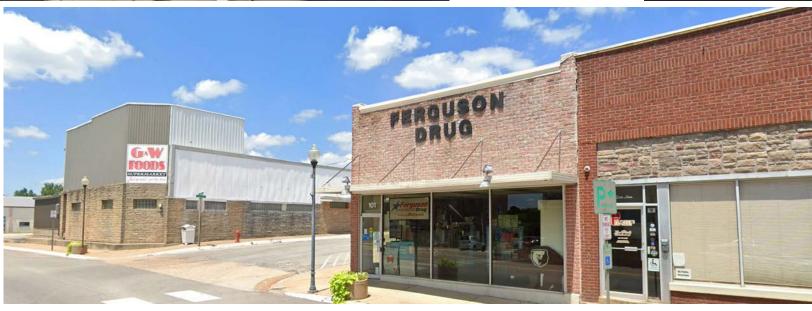

# FOR SUBLEASE

101 E. MAIN STREET

AVAILABLE: 2,070 SF

**RENT: \$1.00 PSF** 

- **FORMER WALGREENS AVAILABLE FOR** SUBLEASE.
- LOCATED ON THE NORTHEAST CORNER OF E MAIN STREET AND N CENTER STREET IN WILLOW SPRINGS, MO.
- FIRM LEASE TERM THROUGH 9/30/2027.
- SUBLEASE ASKING PRICE \$1.00/ PSF FOR 2.070 SF BUILDING
- 45,000+ PEOPLE LIVE WITHIN 20 MILES OF THE PROPERTY.