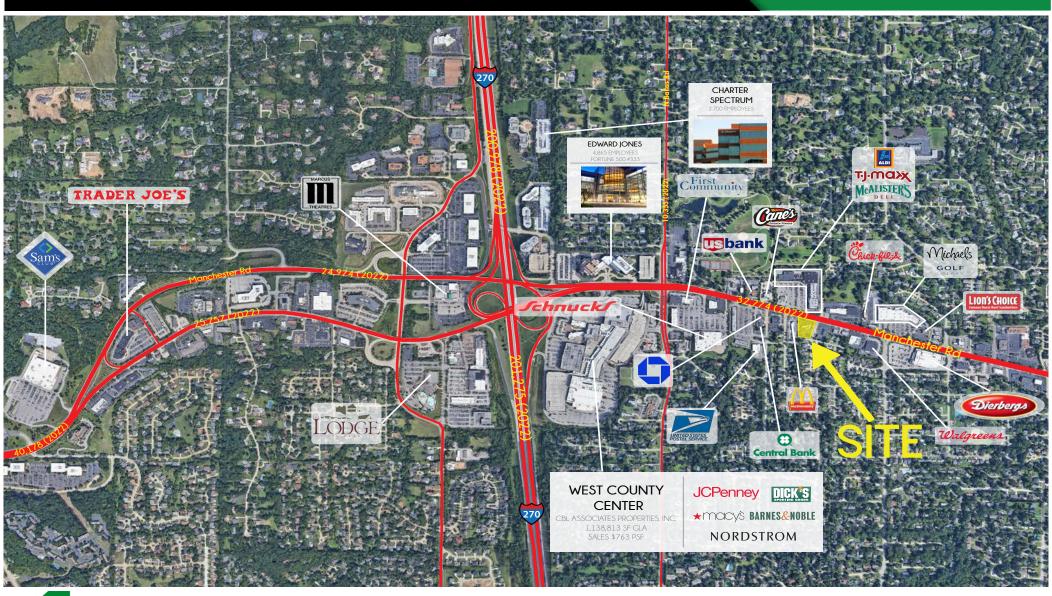

2 | 3 MILES<br>56,359    | <u>5 MILES</u> 161,078      |
|---------------|---|------------------------|----------------------|-----------------------------|
| HOUSEHOLDS    |   | 1 MILE<br>3,109        | 3 MILES<br>22,675    | 5 MILES<br>65,175           |
| AVG HH INCOME | 0 | 1 MILE<br>\$195,541    | 3 MILES<br>\$172,144 | <u>5 MILES</u><br>\$154,011 |

**WIEW &** DOWNI OAD.

**DEMO REPORT** 

- 0.97 ACRES FOR SALE ON MANCHESTER ROAD (32,774 VPD)
- EXISTING 2,186 SF BUILDING WITH 3 DRIVE THROUGH LANES
- GREAT VISIBILITY AND FULL ACCESS
- NO BANKS, CREDIT UNIONS, FINANCIAL INSTITUTIONS OR CANNABIS RETAILERS SHALL BE ALLOWED
- CONTACT BROKER FOR PRICING



PLEASE CONTACT:

L<sup>3</sup> CORPORATION RICK SPECTOR

314.282.9827 (DIRECT) 314.708.2009 (MOBILE)

RICK@L3CORP.NET

## ZOOM AERIAL





PLEASE CONTACT:

L<sup>3</sup> CORPORATION
RICK SPECTOR

314.282.9827 (DIRECT) 314.708.2009 (MOBILE)

RICK@L3CORP.NET

## MARKET AERIAL