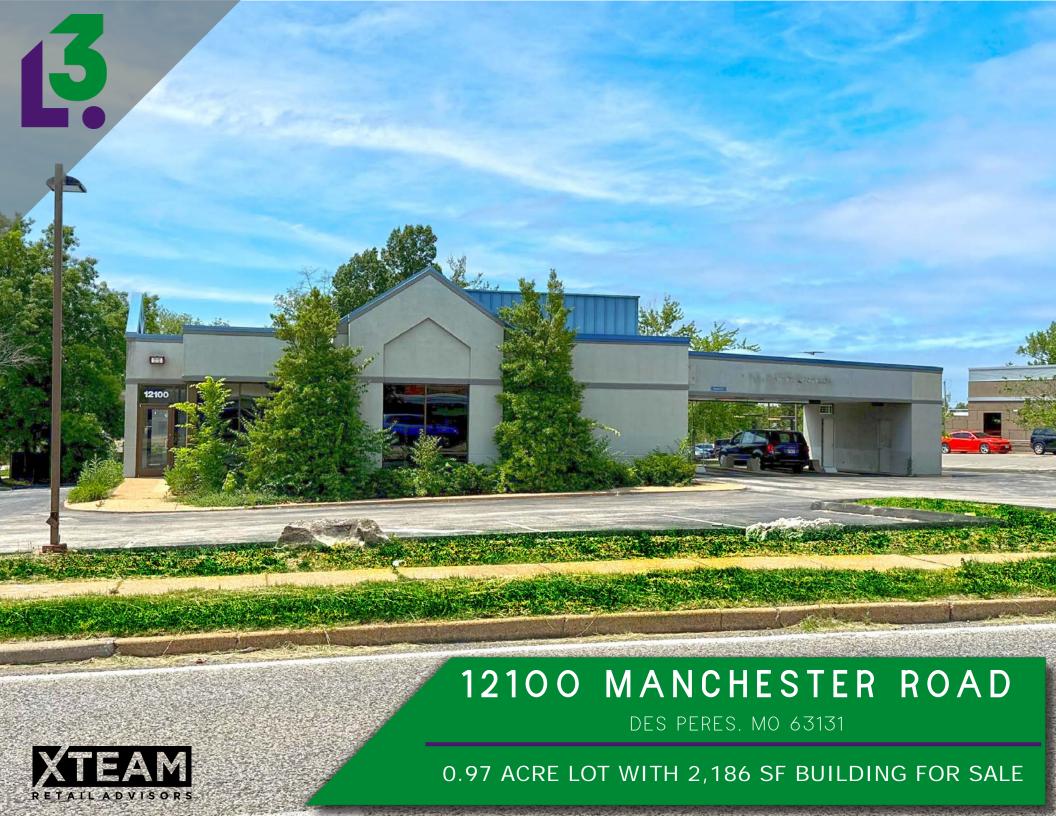

# 12100 MANCHESTER ROAD

**WIEW &** DOWNI OAD.

**DEMO REPORT** 

- 0.97 ACRES FOR SALE ON MANCHESTER ROAD (32,774 VPD)
- EXISTING 2,186 SF BUILDING WITH 3 DRIVE THROUGH LANES
- GREAT VISIBILITY AND FULL ACCESS
- NO BANKS, CREDIT UNIONS, FINANCIAL INSTITUTIONS OR CANNABIS RETAILERS SHALL BE ALLOWED
- CONTACT BROKER FOR PRICING