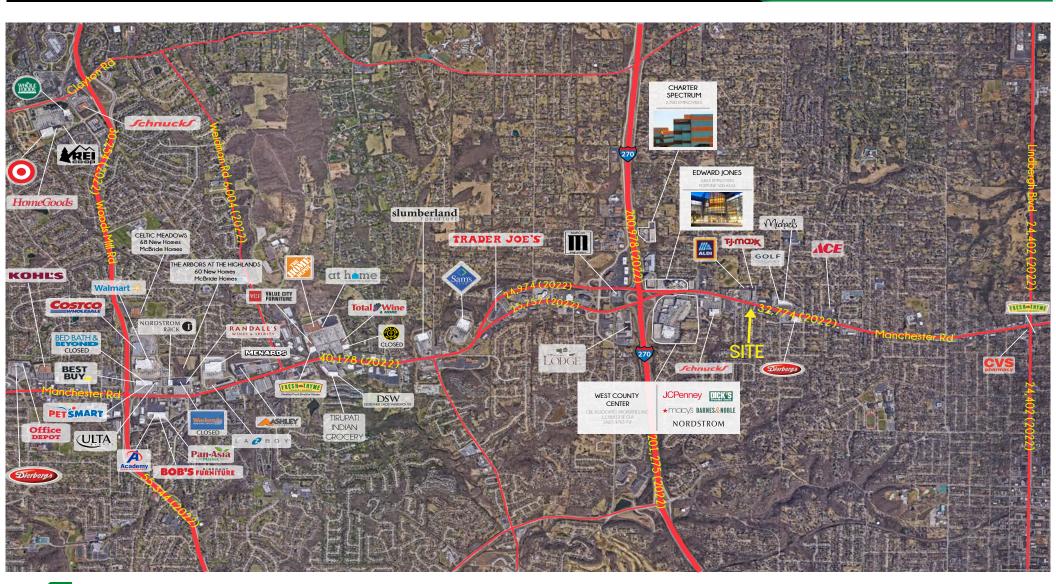

--------------|
| HOUSEHOLDS    |   | 1 MILE<br>3,109        | 3 MILES<br>22,675    | 5 MILES<br>65,175           |
| AVG HH INCOME | 0 | 1 MILE<br>\$195,541    | 3 MILES<br>\$172,144 | <u>5 MILES</u><br>\$154,011 |

**WIEW &** DOWNI OAD.

**DEMO REPORT** 

- 0.97 ACRES FOR SALE ON MANCHESTER ROAD (32,774 VPD)
- EXISTING 2,186 SF BUILDING WITH 3 DRIVE THROUGH LANES
- GREAT VISIBILITY AND FULL ACCESS
- NO BANKS, CREDIT UNIONS, FINANCIAL INSTITUTIONS OR CANNABIS RETAILERS SHALL BE ALLOWED
- CONTACT BROKER FOR PRICING



PLEASE CONTACT:

L<sup>3</sup> CORPORATION RICK SPECTOR

314.282.9827 (DIRECT) 314.708.2009 (MOBILE)

RICK@L3CORP.NET

## ZOOM AERIAL





PLEASE CONTACT:

L<sup>3</sup> CORPORATION
RICK SPECTOR

314.282.9827 (DIRECT) 314.708.2009 (MOBILE)

RICK@L3CORP.NET

## MARKET AERIAL