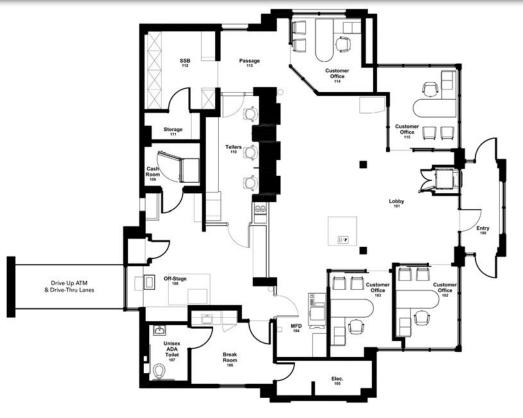

K@L3CORP.NET

# 12100 MANCHESTER ROAD

## PICTURES & DEMOGRAPHICS



### POPULATION ANALYSIS

| POPULATION    | 2 | <u>1 MILE</u><br>7,952 | 3 MILES<br>56,359    | <u>5 MILES</u> 161,078      |
|---------------|---|------------------------|----------------------|-----------------------------|
| HOUSEHOLDS    |   | 1 MILE<br>3,109        | 3 MILES<br>22,675    | 5 MILES<br>65,175           |
| AVG HH INCOME | 0 | 1 MILE<br>\$195,541    | 3 MILES<br>\$172,144 | <u>5 MILES</u><br>\$154,011 |

**WIEW &** DOWNI OAD.

**DEMO REPORT** 

- 0.97 ACRES FOR SALE ON MANCHESTER ROAD (32,774 VPD)
- EXISTING 2,186 SF BUILDING WITH 3 DRIVE THROUGH LANES
- GREAT VISIBILITY AND FULL ACCESS
- NO BANKS, CREDIT UNIONS, FINANCIAL INSTITUTIONS OR CANNABIS RETAILERS SHALL BE ALLOWED
- CONTACT BROKER FOR PRICING



PLEASE CONTACT:

L<sup>3</sup> CORPORATION RICK SPECTOR

314.282.9827 (DIRECT) 314.708.2009 (MOBILE)

RICK@L3CORP.NET

## ZOOM AERIAL





PLEASE CONTACT:

L<sup>3</sup> CORPORATION
RICK SPECTOR

314.282.9827 (DIRECT) 314.708.2009 (MOBILE)

RICK@L3CORP.NET

## MARKET AERIAL