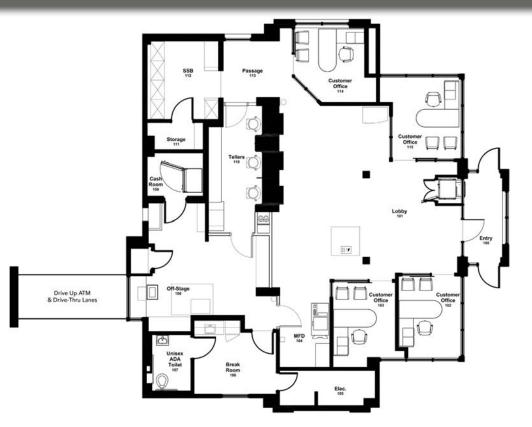

### PICTURES & DEMOGRAPHICS

RICK SPECTOR 314.282.9827 (DIRECT) 314.708.2009 (MOBILE) RICK@L3CORP.NET

L<sup>3</sup> CORPORATION

#### POPULATION ANALYSIS

• 0.97 ACRES FOR SALE ON MANCHESTER ROAD (51,955 VPD)

PLEASE CONTACT:

- EXISTING 2,186 SF BUILDING WITH 3 DRIVE THROUGH LANES
- GREAT VISIBILITY AND FULL ACCESS
- NO BANKS, CREDIT UNIONS, FINANCIAL INSTITUTIONS OR CANNABIS RETAILERS SHALL BE ALLOWED
- CONTACT BROKER FOR PRICING