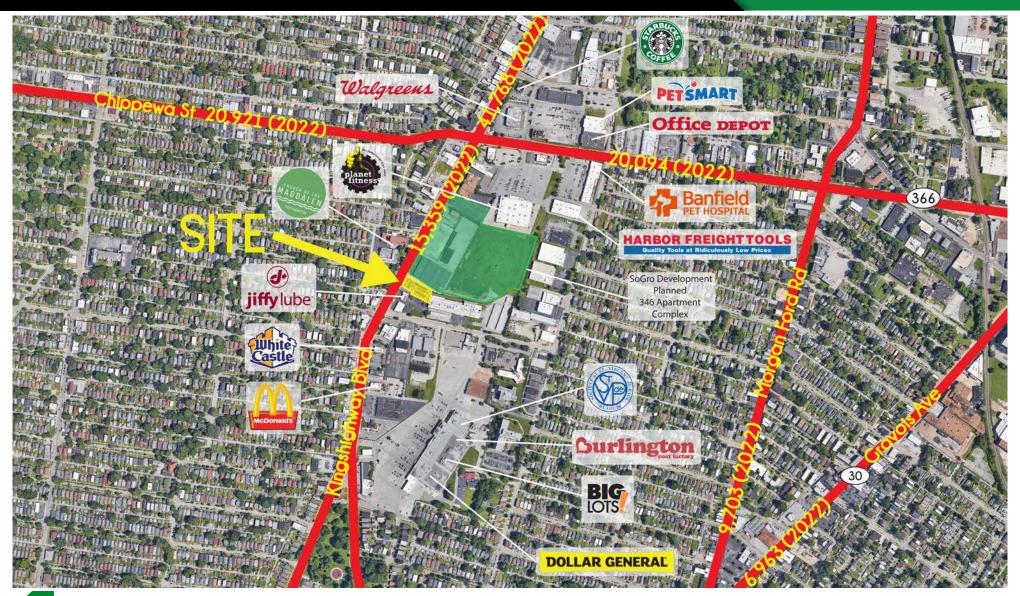

## 4400 S. KINGSHIGHWAY BLVD.

ZOOM AERIAL

L<sup>3</sup> CORPORATION

JOHN NOTTER

314.282.9825 (DIRECT)
314.650.3600 (MOBILE)
JOHN@L3CORP.NET