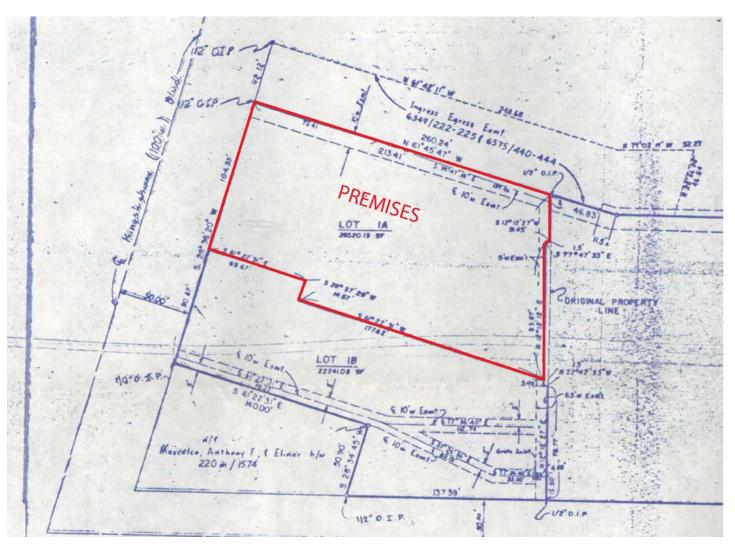

## SITE PLAN

FOR SALE

**AVAILABLE: 0.61 ACRE SITE** 

PRICE: \$450,000.00

349,000+ PEOPLE LIVE WITHIN 5 MILES OF THE PROPERTY.