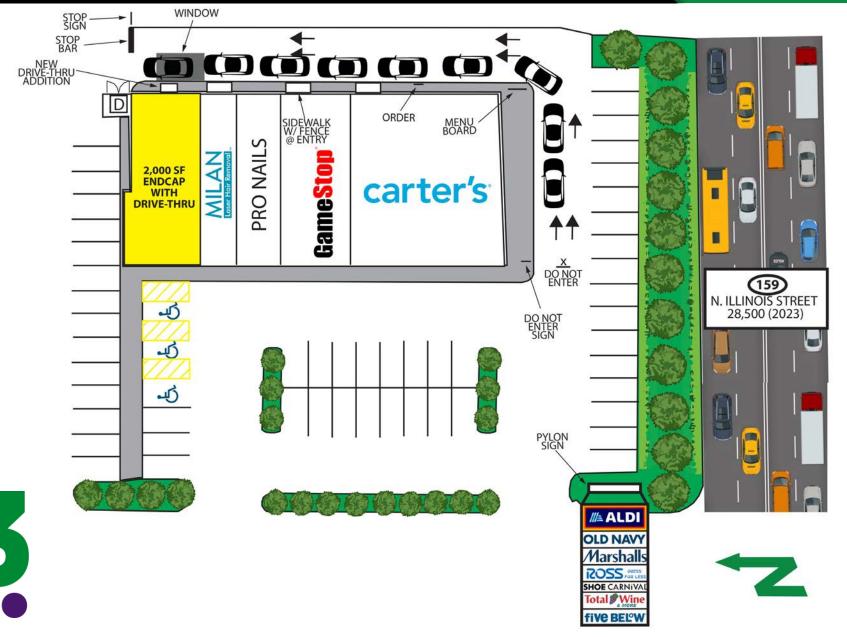

#### PROPOSED DRIVE THRU PLAN

PLEASE CONTACT:

ALANA MOYLAN

314.282.9830 (DIRECT) 314.495.5013 (MOBILE) ALANA@L3CORP.NET L<sup>3</sup> CORPORATION

RICK SPECTOR

DESIGNATED MANAGING BROKE

314.282.9827 (DIRECT)

314.708.2009 (MOBILE)

RP.NET RICK@L3CORP.NET

SITE PLAN

PLEASE CONTACT:

ALANA MOYLAN

314.282.9830 (DIRECT) 314.495.5013 (MOBILE)

ALANA@L3CORP.NET

L<sup>3</sup> CORPORATION

RICK SPECTOR

FSIGNATED MANAGING BROKER

314.282.9827 (DIRECT)

314.708.2009 (MOBILE)

RICK@L3CORP.NET

- 2,000 SF END CAP WITH DRIVE THRU CAPABILITIES
- #1 RANKED POWER CENTER IN REGION PER PLACER.AI
- 3 MILLION SF OF RETAIL IN THE CITY OF FAIRVIEW HEIGHTS
- 1 MILE SOUTH FROM I-64 WITH 83,000 (2023) VPD
- EXCELLENT VISIBILITY & MULTIPLE ACCESS POINTS FROM HIGHWAY
  159
- CLOSE PROXIMITY TO ST. CLAIR SQUARE MALL AND JUST 15 MINUTES FROM DOWNTOWN ST LOUIS
- 28,500 VPD ON HIGHWAY 159 IN FRONT OF CENTER
- CALL BROKER FOR DETAILS