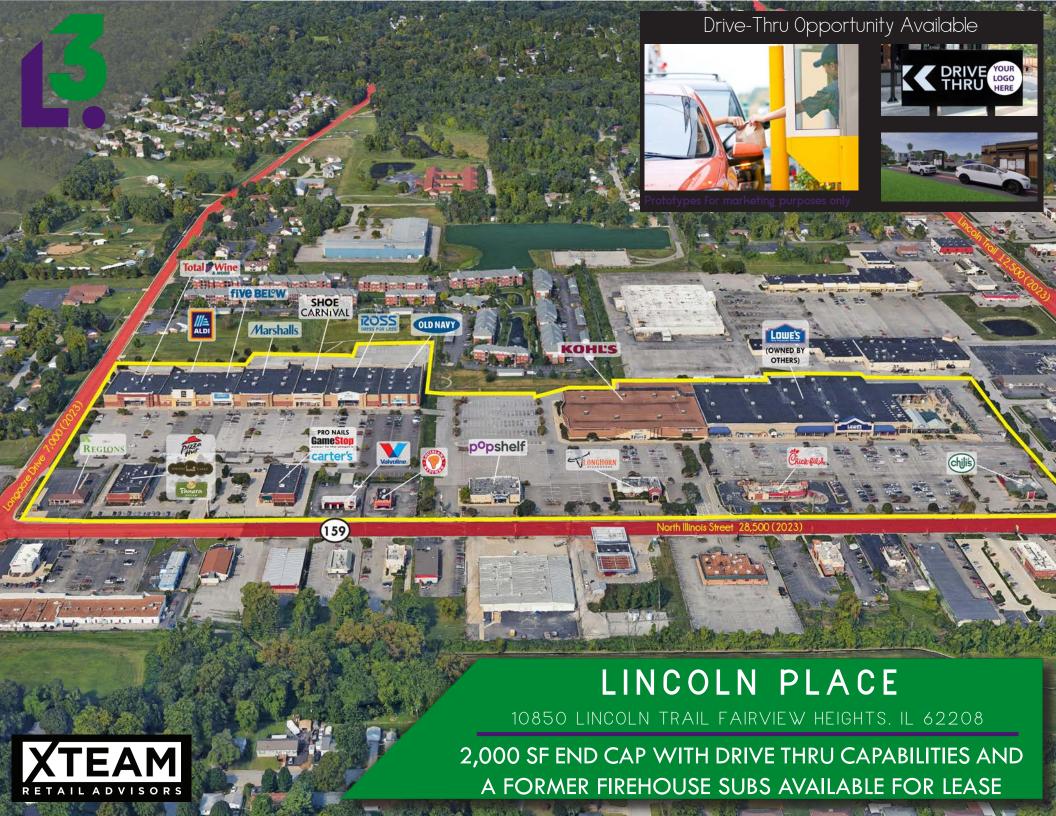

#### PROPOSED DRIVE THRU PLAN

PLEASE CONTACT:

ALANA MOYLAN

314.282.9830 (DIRECT) 314.495.5013 (MOBILE) ALANA@L3CORP.NET L<sup>3</sup> CORPORATION

RICK SPECTOR

DESIGNATED MANAGING BROKE

314.282.9827 (DIRECT)

314.708.2009 (MOBILE)

RP.NET RICK@L3CORP.NET

SITE PLAN

PLEASE CONTACT:

ALANA MOYLAN

314.282.9830 (DIRECT) 314.495.5013 (MOBILE)

ALANA@L3CORP.NET

L<sup>3</sup> CORPORATION

RICK SPECTOR

FSIGNATED MANAGING BROKER

314.282.9827 (DIRECT)

314.708.2009 (MOBILE)

RICK@L3CORP.NET

- 2,000 SF END CAP WITH DRIVE THRU CAPABILITIES
- #1 RANKED POWER CENTER IN REGION PER PLACER.AI
- 3 MILLION SF OF RETAIL IN THE CITY OF FAIRVIEW HEIGHTS
- 1 MILE SOUTH FROM I-64 WITH 83,000 (2023) VPD
- EXCELLENT VISIBILITY & MULTIPLE ACCESS POINTS FROM HIGHWAY
  159
- CLOSE PROXIMITY TO ST. CLAIR SQUARE MALL AND JUST 15 MINUTES FROM DOWNTOWN ST LOUIS
- 28,500 VPD ON HIGHWAY 159 IN FRONT OF CENTER
- CALL BROKER FOR DETAILS

| SPACE TENANT |                                   |        |
|--------------|-----------------------------------|--------|
| 1            | Panera                            | 4,500  |
| 2            | Nothing Bundt Cake                | 2,115  |
| 3            | Pizza Hut/Wing Street             | 1,357  |
| 4            | H&R Block                         | 1,050  |
| 5            | AVAILABLE (FORMER FIREHOUSE SUBS) | 1,950  |
| 6            | Carter's                          | 5,000  |
| 7            | Game Stop                         | 1,250  |
| 8            | ProNails                          | 1,250  |
| 9            | MILAN LASER                       | 1,507  |
| 10           | AVAILABLE                         | 2,000  |
| 11           | Total Wine & More                 | 20,769 |
| 12           | Aldi                              | 22,858 |
| 13           | Five Below                        | 8,768  |
| 14           | Marshalls                         | 30,000 |
| 15           | Shoe Camival                      | 15,344 |
| 16           | Ross                              | 27,718 |
| 17           | Old Navy                          | 20,000 |
| 18           | COMING AVAILABLE                  | 9,040  |
| 19           | Longhorn Steakhouse               | 7,200  |
| 20           | Kohľs                             | 86,854 |
| 21           | Valvoline                         | 2,100  |