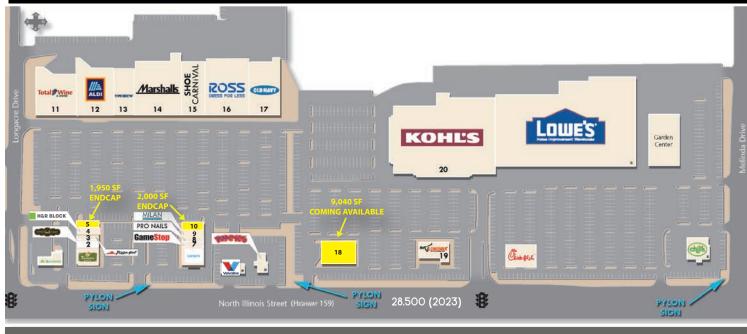

| SPACE TENANT |                                   |        |
|--------------|-----------------------------------|--------|
| 1            | Panera                            | 4,500  |
| 2            | Nothing Bundt Cake                | 2,115  |
| 3            | Pizza Hut/Wing Street             | 1,357  |
| 4            | H&R Block                         | 1,050  |
| 5            | AVAILABLE (FORMER FIREHOUSE SUBS) | 1,950  |
| 6            | Carter's                          | 5,000  |
| 7            | Game Stop                         | 1,250  |
| 8            | ProNails                          | 1,250  |
| 9            | MILAN LASER                       | 1,507  |
| 10           | AVAILABLE                         | 2,000  |
| 11           | Total Wine & More                 | 20,769 |
| 12           | Aldi                              | 22,858 |
| 13           | Five Below                        | 8,768  |
| 14           | Marshalls                         | 30,000 |
| 15           | Shoe Camival                      | 15,344 |
| 16           | Ross                              | 27,718 |
| 17           | Old Navy                          | 20,000 |
| 18           | COMING AVAILABLE                  | 9,040  |
| 19           | Longhorn Steakhouse               | 7,200  |
| 20           | Kohľs                             | 86,854 |
| 21           | Valvoline                         | 2,100  |