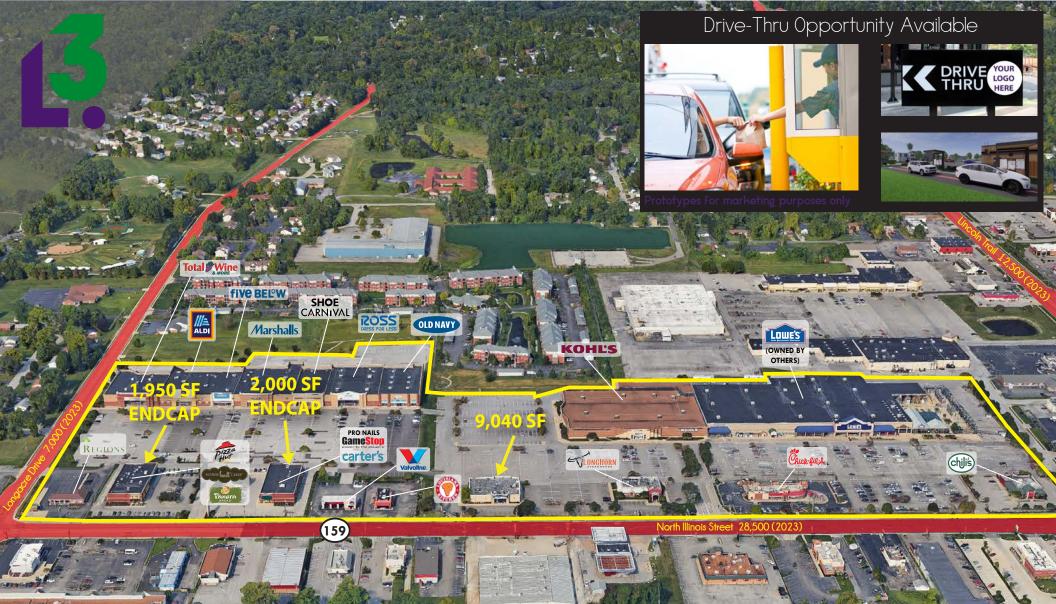

### LINCOLN PLACE

10850 LINCOLN TRAIL FAIRVIEW HEIGHTS. IL 62208

THREE RETAIL SPACES AVAILABLE - INCLUDING A 2,000 SF ENDCAP WITH DRIVE-THRU CAPABILITIES AND A FORMER FIREHOUSE SUBS

PLEASE CONTACT:

ALANA MOYLAN

RICK@L3CORP.NET

- CLOSE PROXIMITY TO ST. CLAIR SQUARE MALL AND JUST 15 MINUTES FROM
- 28,500 VPD ON HIGHWAY 159 IN FRONT OF CENTER
- CALL BROKER FOR DETAILS

| <u>SPACE</u> | <u>TENANT</u>                     | <u>SF</u>      |
|--------------|-----------------------------------|----------------|
| 1            | Panera                            | 4,500          |
| 2            | Nothing Bundt Cake                | 2,115          |
| 3            | Pizza Hut/Wing Street             | 1,357          |
| 4            | H&R Block                         | 1,050          |
| 5            | AVAILABLE (FORMER FIREHOUSE SUBS) | 1,950          |
| б            | Carter's                          | 5,000          |
| 7            | Game Stop                         | 1,250          |
| 8            | ProNails                          | 1,250          |
| 9            | MILAN LASER                       | 1 <i>,</i> 507 |
| 10           | AVAILABLE                         | 2,000          |
| 11           | Total Wine & More                 | 20,769         |
| 12           | Aldi                              | 22,858         |
| 13           | Five Below                        | 8,768          |
| 14           | Marshalls                         | 30,000         |
| 15           | Shoe Carnival                     | 15,344         |
| 16           | Ross                              | 27,718         |
| 17           | Old Navy                          | 20,000         |
| 18           | AVAILABLE                         | 9,040          |
| 19           | Longhorn Steakhouse               | 7,200          |
| 20           | Kohľs                             | 86,854         |
| 21           | Valvoline                         | 2,100          |
|              | 1                                 |                |