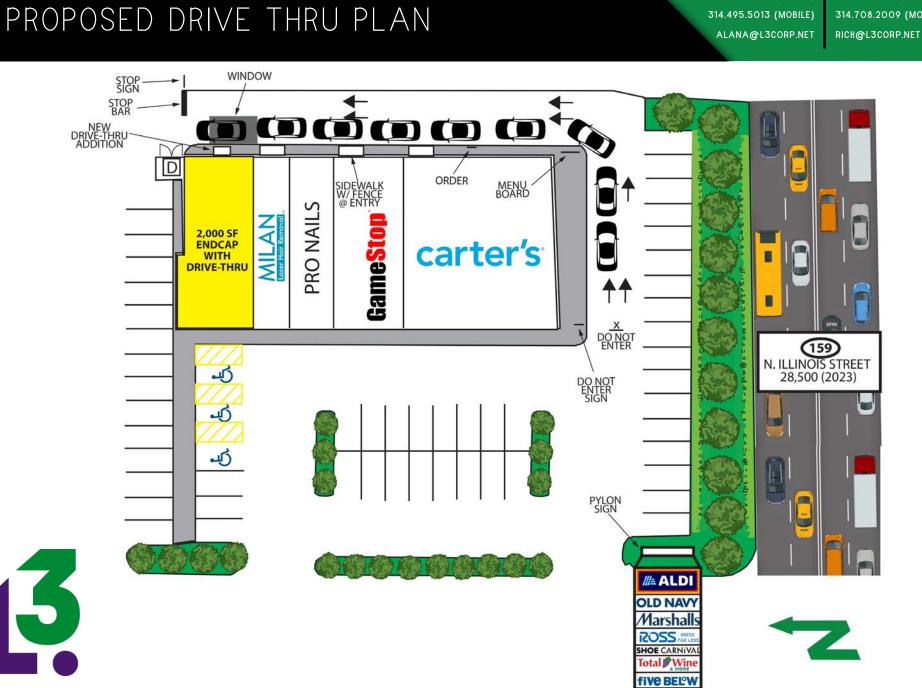

### SITE PLAN

PLEASE CONTACT: ALANA MOYLAN 314.282.9830 (DIRECT) 314.495.5013 (MOBILE)

ALANA@L3CORP.NET

| L <sup>3</sup> CORPORATION                 |
|--------------------------------------------|
| RICK SPECTOR<br>DESIGNATED MANAGING BROKER |
| 314.282.9827 (DIRECT)                      |
| 314.708.2009 (MOBILE)                      |