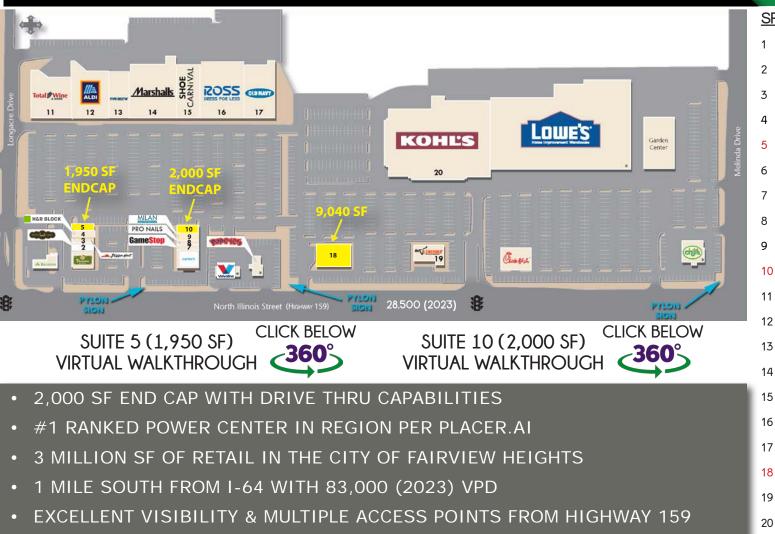

### SITE PLAN

PLEASE CONTACT: ALANA MOYLAN 314.282.9830 (DIRECT) 314.495.5013 (MOBILE)

ALANA@L3CORP.NET

| L <sup>3</sup> CORPORATION                 |
|--------------------------------------------|
| RICK SPECTOR<br>DESIGNATED MANAGING BROKER |
| 314.282.9827 (DIRECT)                      |
| 314.708.2009 (MOBILE)                      |

RICK@L3CORP.NET

- CLOSE PROXIMITY TO ST. CLAIR SQUARE MALL AND JUST 15 MINUTES FROM
- 28,500 VPD ON HIGHWAY 159 IN FRONT OF CENTER
- CALL BROKER FOR DETAILS

| <u>SPACE</u> | <u>TENANT</u>                     | <u>SF</u>      |
|--------------|-----------------------------------|----------------|
| 1            | Panera                            | 4,500          |
| 2            | Nothing Bundt Cake                | 2,115          |
| 3            | Pizza Hut/Wing Street             | 1,357          |
| 4            | H&R Block                         | 1,050          |
| 5            | AVAILABLE (FORMER FIREHOUSE SUBS) | 1,950          |
| б            | Carter's                          | 5,000          |
| 7            | Game Stop                         | 1,250          |
| 8            | ProNails                          | 1,250          |
| 9            | MILAN LASER                       | 1 <i>,</i> 507 |
| 10           | AVAILABLE                         | 2,000          |
| 11           | Total Wine & More                 | 20,769         |
| 12           | Aldi                              | 22,858         |
| 13           | Five Below                        | 8,768          |
| 14           | Marshalls                         | 30,000         |
| 15           | Shoe Carnival                     | 15,344         |
| 16           | Ross                              | 27,718         |
| 17           | Old Navy                          | 20,000         |
| 18           | AVAILABLE                         | 9,040          |
| 19           | Longhorn Steakhouse               | 7,200          |
| 20           | Kohľs                             | 86,854         |
| 21           | Valvoline                         | 2,100          |
|              | 1                                 |                |