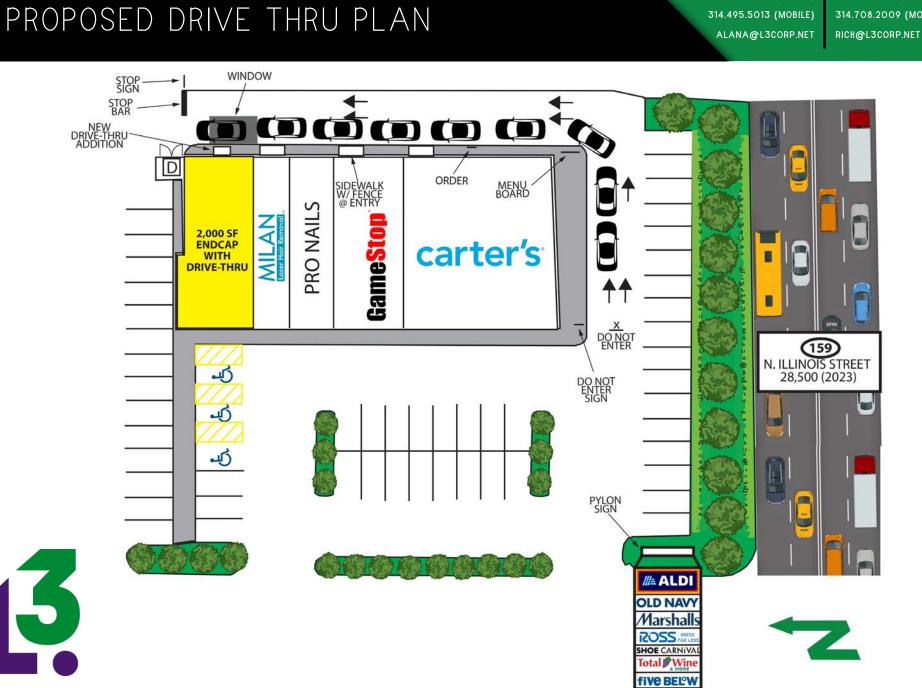

### SITE PLAN

L<sup>3</sup> CORPORATION PLEASE CONTACT: **RICK SPECTOR** ALANA MOYLAN 314.282.9830 (DIRECT) 314.282.9827 (DIRECT) 314.495.5013 (MOBILE) 314.708.2009 (MOBILE) ALANA@L3CORP.NET RICK@L3CORP.NET

|                                                 |                                                                               | SPACE              | E <u>TENANT</u>                   | <u>SF</u>      |
|-------------------------------------------------|-------------------------------------------------------------------------------|--------------------|-----------------------------------|----------------|
|                                                 |                                                                               | 1                  | Panera                            | 4,500          |
|                                                 |                                                                               | 2                  | Nothing Bundt Cake                | 2,115          |
| Total                                           |                                                                               | 3                  | Pizza Hut/Wing Street             | 1,357          |
| Jaacre L                                        |                                                                               | 4                  | H&R Block                         | 1,050          |
| Pe (                                            | KOHĽS Garden Garden ge                                                        | 5                  | AVAILABLE (FORMER FIREHOUSE SUBS) | 1,950          |
| 1,95<br>END                                     |                                                                               | б                  | Carter's                          | 5,000          |
|                                                 |                                                                               | 7                  | Game Stop                         | 1,250          |
| H&R BLOCK                                       | PRO NAILS 10<br>GameStop                                                      | 8                  | ProNails                          | 1,250          |
|                                                 |                                                                               | 9                  | MILAN LASER                       | 1 <i>,</i> 507 |
|                                                 |                                                                               | 10                 | AVAILABLE                         | 2,000          |
| <b>*</b>                                        | North Illinois Street (Hickwar 159) 28.500 (2023) B                           | 11                 | Total Wine & More                 | 20,769         |
|                                                 |                                                                               | 12                 | Aldi                              | 22,858         |
|                                                 | E 5 (1,950 SF) SUITE 10 (2,000 SF) SUITE 10 (2,000 SF)                        | 13                 | Five Below                        | 8,768          |
| VIRTUA                                          |                                                                               | 14                 | Marshalls                         | 30,000         |
| • 2,000 SF ENI                                  | CAP WITH DRIVE THRU CAPABILITIES AND 1,950 SF FORMER FIREHOUSE SUBS AVAILABLE | 15                 | Shoe Carnival                     | 15,344         |
| • #1 RANKED                                     | POWER CENTER IN REGION PER PLACER.AI                                          | 16                 | Ross                              | 27,718         |
| 3 MILLION S                                     | F OF RETAIL IN THE CITY OF FAIRVIEW HEIGHTS                                   | 17                 | Old Navy                          | 20,000         |
|                                                 |                                                                               | 18                 | LEASE PENDING                     | 9,040          |
|                                                 | H FROM I-64 WITH 83,000 (2023) VPD                                            | 19                 | Longhorn Steakhouse               | 7,200          |
| • EXCELLENT                                     | ISIBILITY & MULTIPLE ACCESS POINTS FROM HIGHWAY 159                           | 20                 | Kohl's                            | 86,854         |
| CLOSE PROX                                      | IMITY TO ST. CLAIR SQUARE MALL AND JUST 15 MINUTES FROM DOWNTOWN ST LOUIS     | 21                 | Valvoline                         | 2,100          |
| • 28,500 VPD                                    | ON HIGHWAY 159 IN FRONT OF CENTER                                             |                    | 17                                |                |
| CALL BROKE The information in this flyer has be | R FOR DETAILS                                                                 | eness. Any project | Commercial<br>Real Estate         | nly and do not |