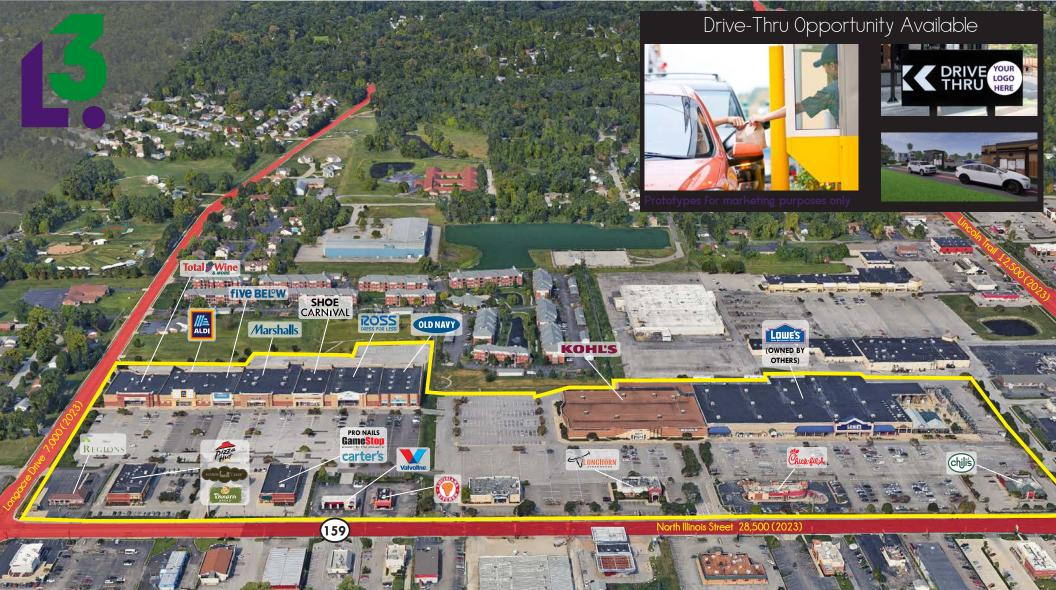

### LINCOLN PLACE

10850 LINCOLN TRAIL FAIRVIEW HEIGHTS. IL 62208

THREE RETAIL SPACES AVAILABLE - INCLUDING A 2,000 SF ENDCAP WITH DRIVE-THRU CAPABILITIES AND A FORMER FIREHOUSE SUBS

PLEASE CONTACT:

ALANA MOYLAN