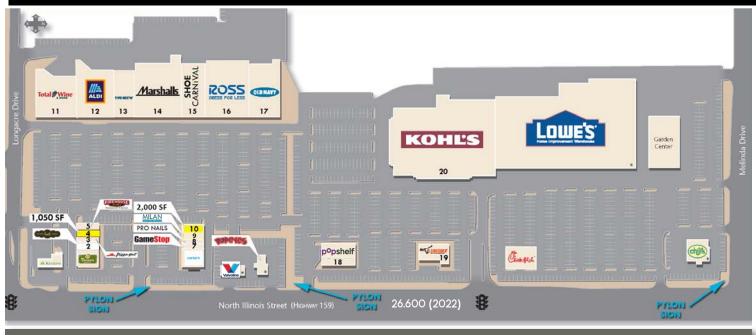

| SPACE | <u>TENANT</u>         | <u>SF</u> |
|-------|-----------------------|-----------|
| 1     | Panera                | 4,500     |
| 2     | Nothing Bundt Cake    | 2,115     |
| 3     | Pizza Hut/Wing Street | 1,357     |
| 4     | AVAILABLE             | 1,050     |
| 5     | Firehouse Subs        | 1,950     |
| 6     | Carter's              | 5,000     |
| 7     | Game Stop             | 1,250     |
| 8     | ProNails              | 1,250     |
| 9     | MILAN LASER           | 1,507     |
| 10    | AVAILABLE             | 2,000     |
| 11    | Total Wine & More     | 20,769    |
| 12    | Aldi                  | 22,858    |
| 13    | Five Below            | 8,768     |
| 14    | Marshalls             | 30,000    |
| 15    | Shoe Carnival         | 15,344    |
| 16    | Ross                  | 27,718    |
| 17    | Old Navy              | 20,000    |
| 18    | pOpshelf              | 9,040     |
| 19    | Longhorn Steakhouse   | 7,200     |
| 20    | Kohl's                | 86,854    |
| 21    | Valvoline             | 2,100     |
|       |                       |           |