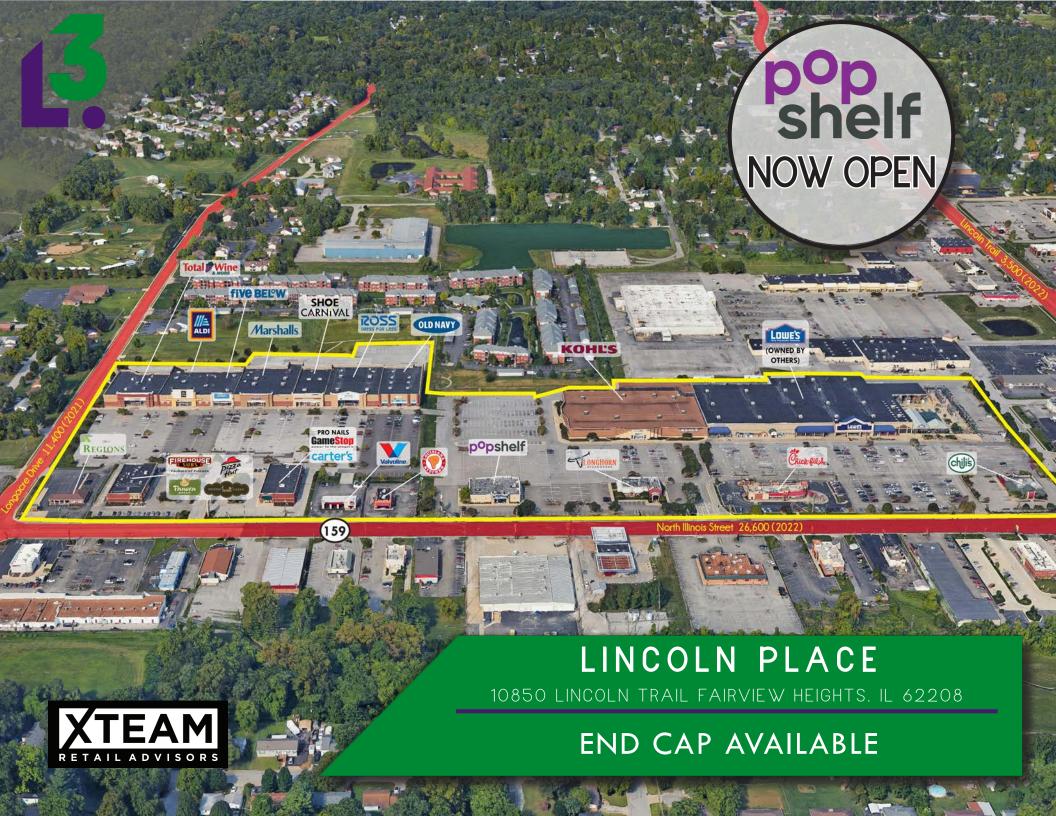

RICK SPECTOR

DESIGNATED MANAGING BROK

314.282.9827 (DIRECT) 314.708.2009 (MOBILE)

RICK@L3CORP.NET

- #1 RANKED POWER CENTER IN REGION PER PLACER.AI
- 1 MILE SOUTH FROM I-64 WITH 87,900 (2021) VPD
- EXCELLENT VISIBILITY & MULTIPLE ACCESS POINTS FROM HIGHWAY 159
- CLOSE PROXIMITY TO ST. CLAIR SQUARE MALL
- 26,600 VPD ON HIGHWAY 159 IN FRONT OF CENTER
- CALL BROKER FOR DETAILS

| SPACE | <u>TENANT</u>         | <u>SF</u> |
|-------|-----------------------|-----------|
| 1     | Panera                | 4,500     |
| 2     | Nothing Bundt Cake    | 2,115     |
| 3     | Pizza Hut/Wing Street | 1,357     |
| 4     | AVAILABLE             | 1,050     |
| 5     | Firehouse Subs        | 1,950     |
| 6     | Carter's              | 5,000     |
| 7     | Game Stop             | 1,250     |
| 8     | ProNails              | 1,250     |
| 9     | MILAN LASER           | 1,507     |
| 10    | AVAILABLE             | 2,000     |
| 11    | Total Wine & More     | 20,769    |
| 12    | Aldi                  | 22,858    |
| 13    | Five Below            | 8,768     |
| 14    | Marshalls             | 30,000    |
| 15    | Shoe Carnival         | 15,344    |
| 16    | Ross                  | 27,718    |
| 17    | Old Navy              | 20,000    |
| 18    | pOpshelf              | 9,040     |
| 19    | Longhorn Steakhouse   | 7,200     |
| 20    | Kohl's                | 86,854    |
| 21    | Valvoline             | 2,100     |
|       |                       |           |