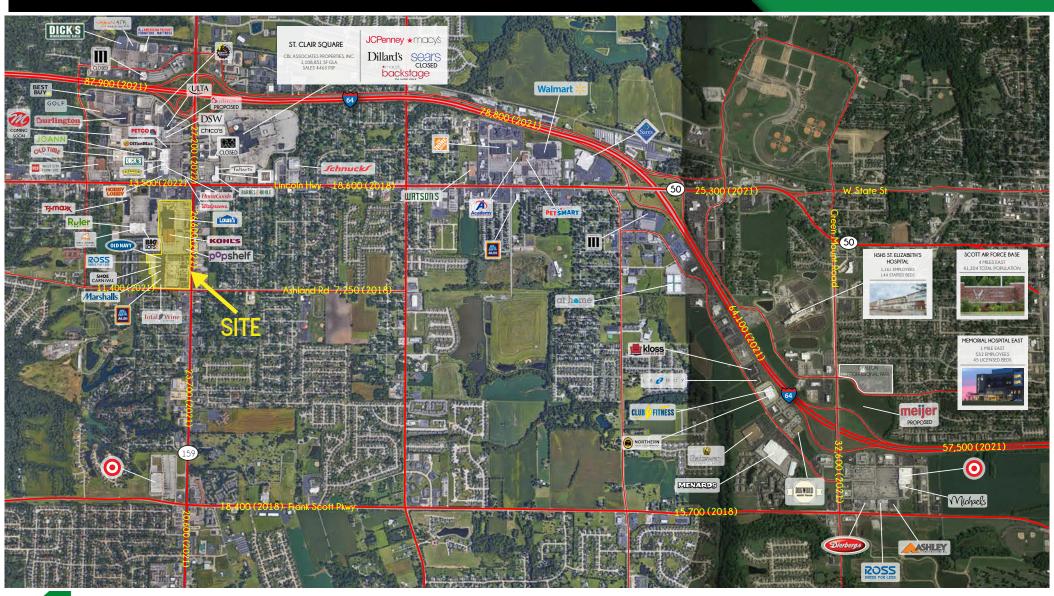

RICK SPECTOR

DESIGNATED MANAGING BROK

314.282.9827 (DIRECT) 314.708.2009 (MOBILE)

RICK@L3CORP.NET

- #1 RANKED POWER CENTER IN REGION PER PLACER.AI
- 1 MILE SOUTH FROM I-64 WITH 87,900 (2021) VPD
- EXCELLENT VISIBILITY & MULTIPLE ACCESS POINTS FROM HIGHWAY 159
- CLOSE PROXIMITY TO ST. CLAIR SQUARE MALL
- 26,600 VPD ON HIGHWAY 159 IN FRONT OF CENTER
- CALL BROKER FOR DETAILS