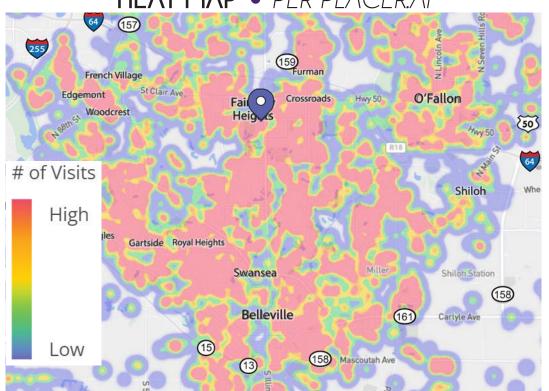

SITE PLAN

MARKET AERIAL

RETAIL RANKINGS

VISIT METRICS SEPT 1st, 2022 - AUG 31st, 2023 • DATA PROVIDED BY PLACERAL

VISITS/YEAR

3.2 M

**VISITORS** 

774.8 K

VISIT FREQUENCY

4.15

AVG. DWELL TIME

**49 MIN** 

**HEAT MAP** • PER PLACERAI