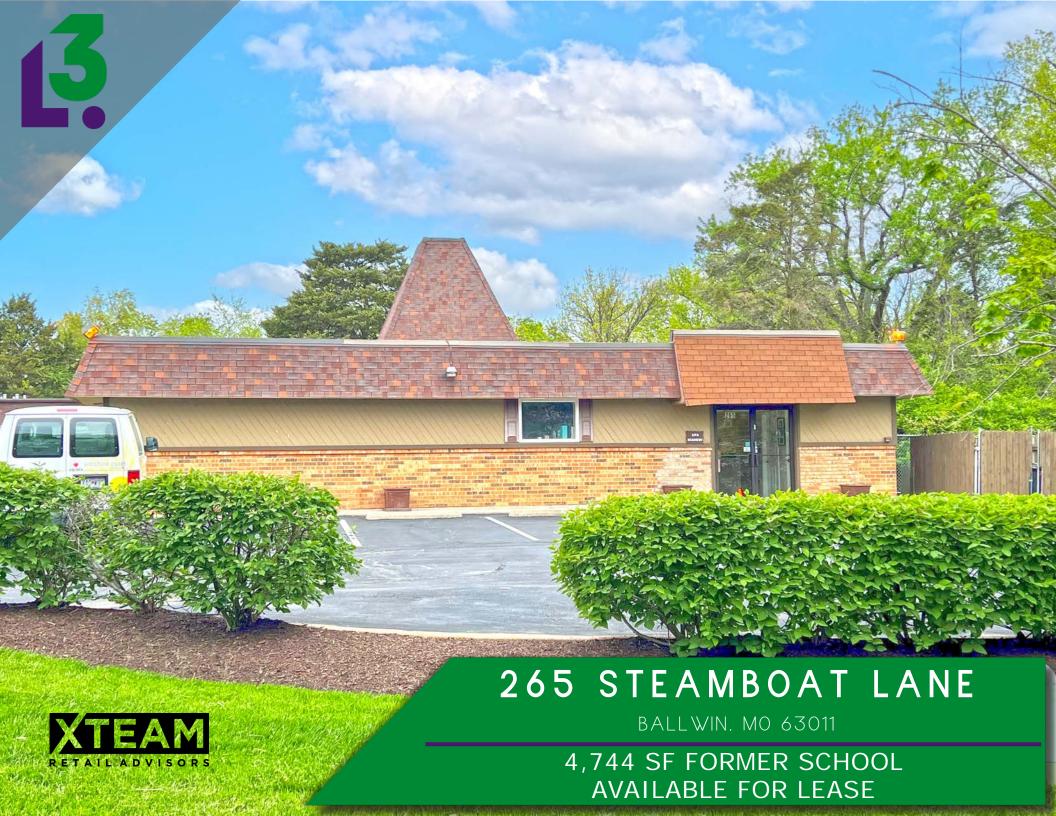

## 265 STEAMBOAT LANE

#### **AREA RETAILERS**

**five BEL°W** 

- 4,744 SQUARE FOOT STANDALONE BUILDING AVAILABLE FOR LEASE
- 0.69 ACRE LOT (30,013 SF)
- SURROUNDED BY RESIDENTIAL **NEIGHBORHOODS WITH A** POPULATION OF 168K WITHIN 5 MII FS
- LOCATED WITHIN THE 251 UNIT MADISON ROCKWOOD APARTMENT COMPLEX WHICH IS CURRENTLY **OVER 95% LEASED**
- SITUATED JUST OFF KEHRS MILL RD BETWEEN MANCHESTER RD (38,485 VPD) AND CLAYTON RD (18,986 VPD) IN THE HEART OF WEST ST. LOUIS COUNTY