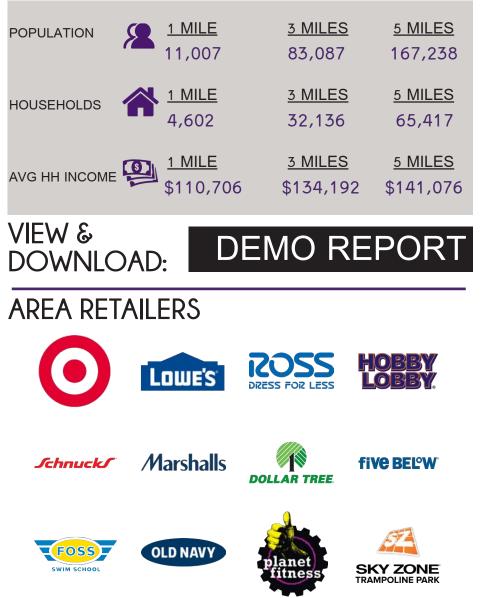

## PICTURES & DEMOGRAPHICS

 PLEASE CONTACT:
 L<sup>3</sup> COF

 ALANA MOYLAN
 RICK

 314.282.9830 (DIRECT)
 314.28

 314.495.5013 (MOBILE)
 314.708

 ALANA@L3CORP.NET
 RICK

### POPULATION ANALYSIS

- 4,744 SQUARE FOOT STANDALONE BUILDING AVAILABLE FOR LEASE
- 0.69 ACRE LOT (30,013 SF)
- SURROUNDED BY RESIDENTIAL NEIGHBORHOODS WITH A POPULATION OF 168K WITHIN 5 MILES
- LOCATED WITHIN THE 251 UNIT MADISON ROCKWOOD APARTMENT COMPLEX WHICH IS CURRENTLY OVER 95% LEASED
- SITUATED JUST OFF KEHRS MILL RD BETWEEN MANCHESTER RD (37,620 VPD) AND CLAYTON RD (18,414 VPD) IN THE HEART OF WEST ST. LOUIS COUNTY